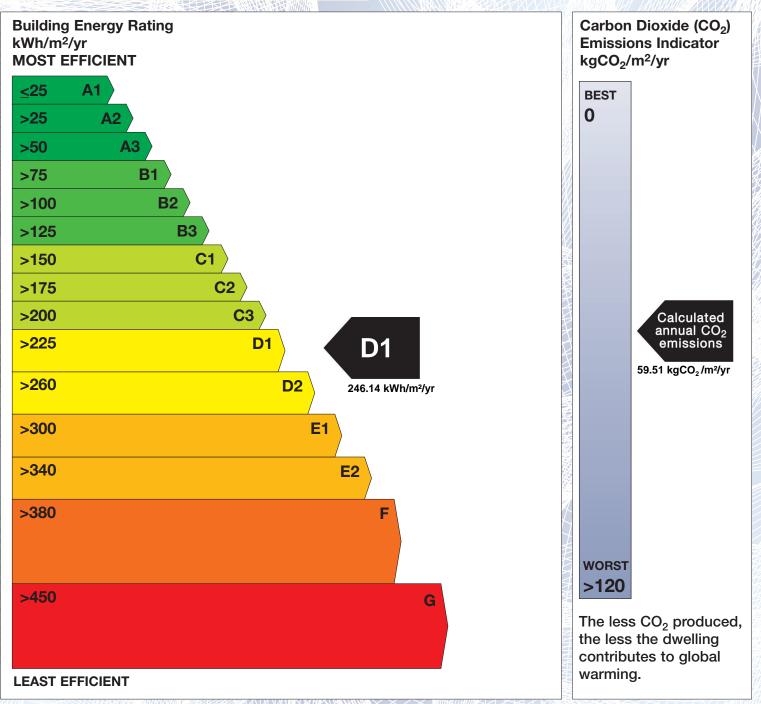

## **Building Energy Rating (BER)**

| BER for the building detailed below is: |                                                               | D1          |
|-----------------------------------------|---------------------------------------------------------------|-------------|
| Address                                 | 17 THE POPLARS<br>MONKSTOWN VALLEY<br>MONKSTOWN<br>CO. DUBLIN |             |
| BER Number                              | 112389978                                                     |             |
| Date of Issue                           | 28/06/2019                                                    |             |
| Valid Until                             | 28/06/2029                                                    |             |
| Assessor Number                         | 103343                                                        |             |
| Assessor Company No                     | 103343                                                        | 2011 N 1999 |

The Building Energy Rating (BER) is an indication of the energy performance of this dwelling. It covers energy use for space heating, water heating, ventilation and lighting, calculated on the basis of standard occupancy. It is expressed as primary energy use per unit floor area per year (kWh/m<sup>2</sup>/yr).

'A' rated properties are the most energy efficient and will tend to have the lowest energy bills.

**IMPORTANT:** This BER is calculated on the basis of data provided to and by the BER Assessor, and using the version of the assessment software quoted below. A future BER assigned to this dwelling may be different, as a result of changes to the dwelling or to the assessment software.