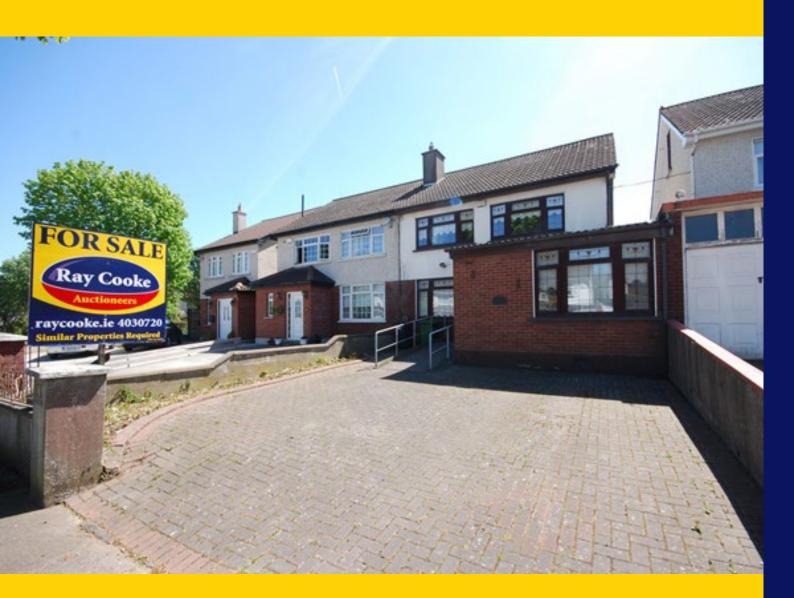

# **FOR SALE**

BY PRIVATE TREATY

166 The Oaks
Belgard Heights
Tallaght
Dublin 24

Four Bedroom Semi Detached c.152.3sq.m. /1,640sq.ft.

BER E2

Price: €299,950 raycooke.ie

## DESCRIPTION

RAY COOKE AUCTIONEERS proudly present this fine four bedroom semi detached family home to the market located on The Oaks, Belgard Heights. This mature and highly sought after development finds itself at the epicentre of all local amenities including shops, schools, leisure centres, The Square Shopping Centre and Tallaght Hospital. On a transport note you are within arm's reach of bus routes, the M50 motorway is found a couple of minutes by car and The Luas is only a short stroll away.

Living accommodation of c. 1,640 sq ft comprises of entrance hallway with guest wc, lounge/dining room, kitchen, garage conversion which would suit a variety of uses, four double bedrooms and main family bathroom. No. 166 comes to the market in need of interior modernisation but boasts fantastic potential to be transformed into a magnificent family home. To the front you will find a large cobblelock driveway and a generous, sunny south facing garden to the rear. Early interest is sure to be expected, call Ray Cooke Auctioneers today for further information or to arrange viewing.