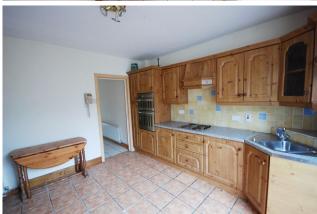

#### **KITCHEN**

12'4" x 12'1" (3.8m x 3.7m)

Fitted kitchen with tiled floor and splashback, sliding door to rear garden.