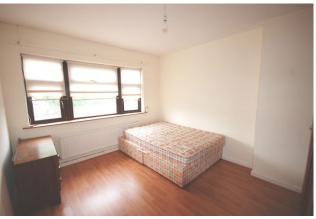

#### **BEDROOM 1**

11'8" x 8'2" (3.6m x 2.5m)

Double bedroom located to the rear of the property. laminate flooring.

#### BEDROOM 2

15'7" x 8'2" (4.8m x 2.5m)

Double bedroom located to the rear of the property, mirrored slide robes..

### **BEDROOM 3**

12'4" x 10'4" (3.8m x 3.2m)

Double bedroom located to the front of the property. laminate flooring and built in wardrobes.

#### **BEDROOM 4**

12'1" x 7'8" (3.7m x 2.4m)

Double bedroom located to the front of the property. laminate flooring.