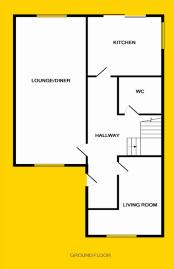

# **FLOOR PLANS**

#### **ENTRANCE HALL**

20'9" x 5'9 (6.4m x 1.8m)

Tiled to floor, access to lounge, kitchen, guest w.c and living room.

#### LOUNGE/DINING ROOM

28'2" x 12'1" (8.6m x 3.7m)

Large open plan room, timber flooring and feature fireplace.

#### **KITCHEN**

12'4" x 12'1" (3.8m x 3.7m)

Fitted kitchen with tiled floor and splashback, sliding door to rear garden.