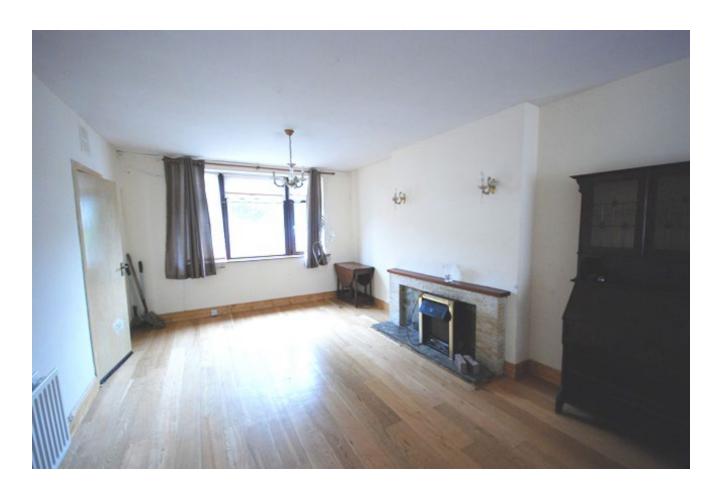

#### LOUNGE/DINING ROOM

28'2" x 12'1" (8.6m x 3.7m)

Large open plan room, timber flooring and feature fireplace.