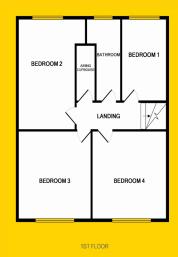

# **FLOOR PLANS**

#### **BEDROOM 1**

11'8" x 8'2" (3.6m x 2.5m)

Double bedroom located to the rear of the property. laminate flooring.

#### BEDROOM 2

15'7" x 8'2" (4.8m x 2.5m)

Double bedroom located to the rear of the property, mirrored slide robes..

### **BEDROOM 3**

12'4" x 10'4" (3.8m x 3.2m)

Double bedroom located to the front of the property. laminate flooring and built in wardrobes.

#### **BEDROOM 4**

12'1" x 7'8" (3.7m x 2.4m)

Double bedroom located to the front of the property. laminate flooring.

# BATHROOM

11'4" x 5'2" (3.5m x 1.6m)

Fully fitted bathroom suite with wc, whb and walk in shower with triton shower unit.