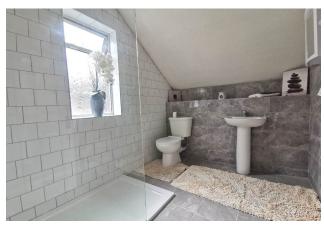

#### BATHROOM

8′5″x6′2″(2.6m x 1.9m)

Tiled flooring and walls, rain shower, wc wash hand basin, large shower tray and a heated towel rail.