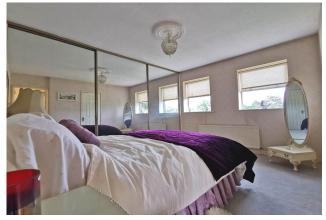

#### **BEDROOM 1**

10'x11'8"(3.1m x 3.6m)

Double bedroom to the front of the property, built in wardrobes, carpet flooring with access to ensuite and shower.

#### 11'4"x10'4"(3.5m x 3.18m)

Double bedroom to the rear of the property, carpet flooring, built in wardrobes with a large view window.