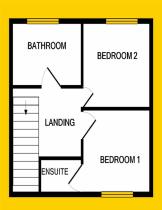

The accommodation briefly comprises of an entrance hall, guest WC, leading into the Kitchen with access to the sun trap garden, Living room leading to a bright and spacious dinning room. Upstairs has 2 generous sized double rooms including a large ensuite off the master bedroom and the newly refurbished family bath.

#### **BEDROOM 1**

10'x11'8"(3.1m x 3.6m)

Double bedroom to the front of the property, built in wardrobes, carpet flooring with access to ensuite and shower.

#### **BEDROOM 2**

#### 11'4"x10'4"(3.5m x 3.18m)

Double bedroom to the rear of the property, carpet flooring, built in wardrobes with a large view window.

#### BATHROOM

8′5″x6′2″(2.6m x 1.9m)

Tiled flooring and walls, rain shower, wc wash hand basin, large shower tray and a heated towel rail.