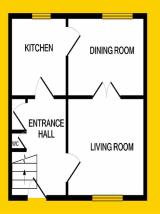

The accommodation briefly comprises of an entrance hall, guest WC, leading into the Kitchen with access to the sun trap garden, Living room leading to a bright and spacious dinning room. Upstairs has 2 generous sized double rooms including a large ensuite off the master bedroom and the newly refurbished family bath.

## ENTRANCE HALL

6'4"x2'0"(1.96m x 6.21m) Wooden floors, access to living room, kitchen and guest bathroom.

## LOUNGE / KITCHEN

11'1"x9'5"(3.4m x 2.9m) Laminated flooring, fitted kitchen with access to dining room and garden.

#### DINING

14"1'x11'8"(4.3m x 3.6m) Carpet flooring with access to living room and kitchen.

## LIVING ROOM

11'4"x15"(3.52m x 4.6m)

Wooden flooring, gas fire place with access to dining room.