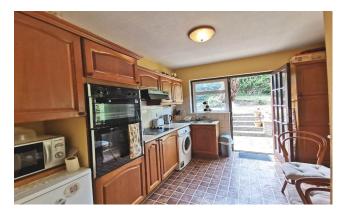

## LOUNGE / KITCHEN

11'1"x9'5"(3.4m x 2.9m) Laminated flooring, fitted kitchen with access to dining room and garden.