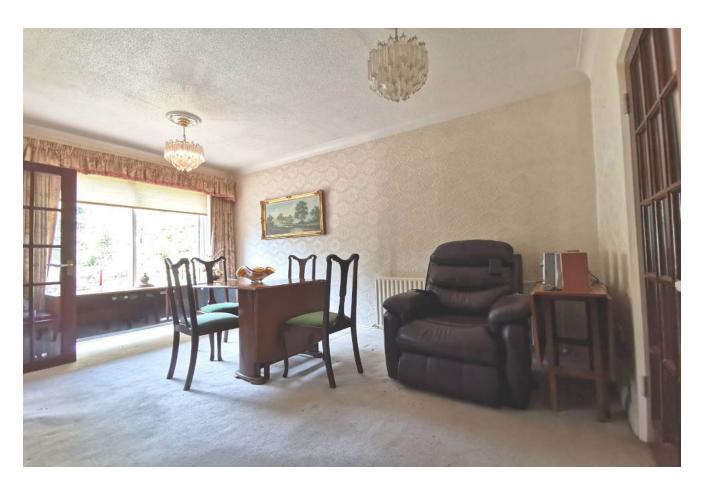

#### DINING

14"1'x11'8"(4.3m x 3.6m) Carpet flooring with access to living room and kitchen.

## LIVING ROOM

11'4"x15"(3.52m x 4.6m)

Wooden flooring, gas fire place with access to dining room.