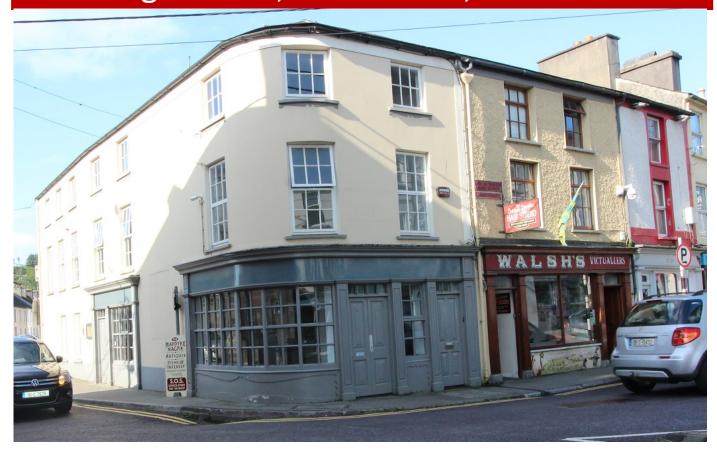

### Bridge Street, Skibbereen, Co.Cork.

The property occupies a prominent position within Skibbereen Town Centre with frontage to both Bridge Street and Townsend Street.

The ground and first floors are suitable for commercial usage with an overhead apartment at second floor level.

#### Location:

Bridge Street is the main thoroughfare through Skibbereen and benefits from good passing traffic and pedestrian footfall. The property comprises of a high profile corner building with ground and first floor commercial space and a second floor apartment.