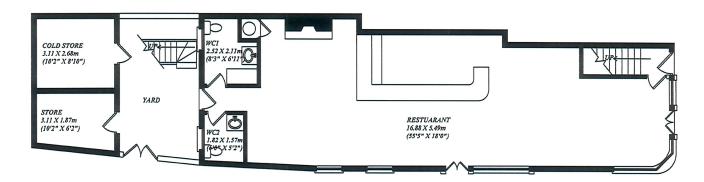

n, Co.Cork.



The property occupies a prominent position within Skibbereen Town Centre with frontage to both Bridge Street and Townsend Street.

The ground and first floors are suitable for commercial usage with an overhead apartment at second floor level.

#### Location:

Bridge Street is the main thoroughfare through Skibbereen and benefits from good passing traffic and pedestrian footfall. The property comprises of a high profile corner building with ground and first floor commercial space and a second floor apartment.

### Accommodation:

Total Floor Area Approx. 2600 Sq.ft

## SUBSTANTIAL COMMERCIAL PREMISES

Agents:

**Maurice Cohalan** 

E) mcohalan@cdacork.com

John Hodnett

E) info@hodnettforde.com



**Viewings Strictly By Appointment With Joint Agents** 

### **Floor Plans:**



GROUND FLOOR PLAN



FIRST FLOOR PLAN



SECOND FLOOR PLAN

### **Services:**

All main services are available to the property.

### Viewing:

By prior appointment with joint agents:

- Maurice Cohalan 087 255 5790
- John Hodnett 087 2599716



Messrs. Cohalan Downing, for themselves and for the vendors of this property whose agents they are, give notice that: (i) the particulars are produced in good faith, are set out as a general guide only and do not constitute any part of a contract, (ii) no person in the employ-ment of Messrs. Cohalan Downing has authority to make or give any representation or warranty whatever in relation to the property.