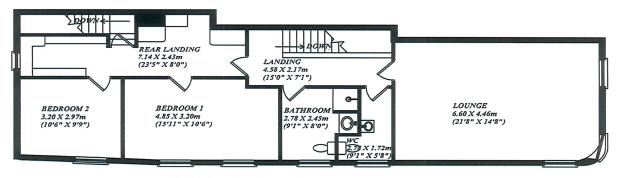

ominent position within Skibbereen Town Centre with frontage to both Bridge Street and Townsend Street.

The ground and first floors are suitable for commercial usage with an overhead apartment at second floor level.

#### Location:

Bridge Street is the main thoroughfare through Skibbereen and benefits from good passing traffic and pedestrian footfall. The property comprises of a high profile corner building with ground and first floor commercial space and a second floor apartment.

### Accommodation:

Total Floor Area Approx. 2600 Sq.ft

## SUBSTANTIAL COMMERCIAL PREMISES

Agents:

**Maurice Cohalan** 

E) mcohalan@cdacork.com

John Hodnett

E) info@hodnettforde.com



**Viewings Strictly By Appointment With Joint Agents** 

### **Floor Plans:**



GROUND FLOOR PLAN



FIRST FLOOR PLAN



SECOND FLOOR PLAN

### **Services:**

All main services are available to the property.

### Viewing:

By prior appointment with joint agents:

- Maurice Cohalan 087 255 5790
- John Hodnett 087 2599716



Messrs. Cohalan Downing, for themselves and for the vendors of this property whose agents they are, give notice that: (i) the particulars are produced in good faith, are set out as a general guide only and do not constitute any part of a contract, (ii) no person in the employ-ment of Messrs. Cohalan Downing has authority to make or give any representation or warranty whatever in relation to the property.