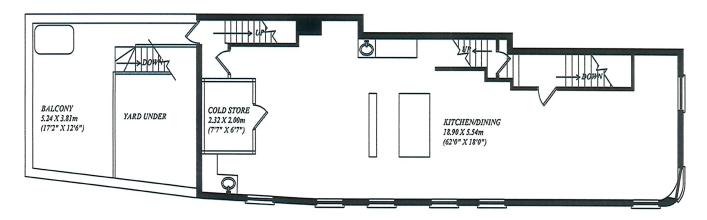

operty occupies a prominent position within Skibbereen Town Centre with frontage to both Bridge Street and Townsend Street.

The ground and first floors are suitable for commercial usage with an overhead apartment at second floor level.

#### Location:

Bridge Street is the main thoroughfare through Skibbereen and benefits from good passing traffic and pedestrian footfall. The property comprises of a high profile corner building with ground and first floor commercial space and a second floor apartment.

### Accommodation:

Total Floor Area Approx. 2600 Sq.ft

## SUBSTANTIAL COMMERCIAL PREMISES

Agents:

**Maurice Cohalan** 

E) mcohalan@cdacork.com

John Hodnett

E) info@hodnettforde.com



**Viewings Strictly By Appointment With Joint Agents** 

### **Floor Plans:**



GROUND FLOOR PLAN



FIRST FLOOR PLAN



SECOND FLOOR PLAN

### **Services:**

All main services are available to the property.

### Viewing:

By prior appointment with joint agents:

- Maurice Cohalan 087 255 5790
- John Hodnett 087 2599716



Messrs. Cohalan Downing, for themselves and for the vendors of this property whose agents they are, give notice that: (i) the particulars are produced in good faith, are set out as a general guide only and do not constitute any part of a contract, (ii) no person in the employ-ment of Messrs. Cohalan Downing has authority to make or give any representation or warranty whatever in relation to the property.