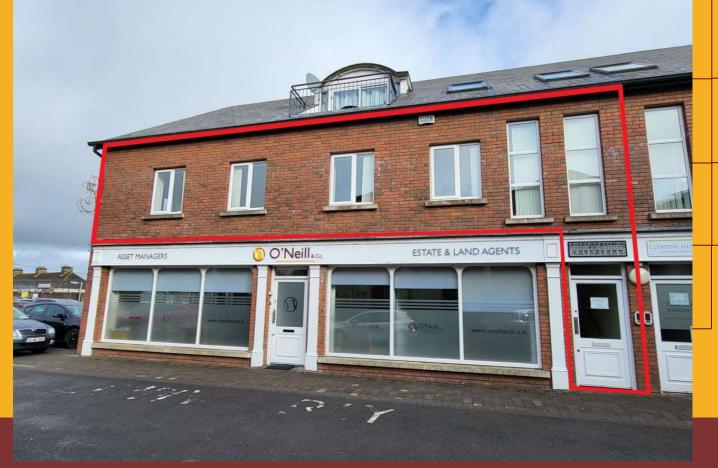

moneillandco.ie

First Floor Offices Trident House Dublin Road Naas County Kildare W91 VY6W

125 sq. m. (1,345 sq. ft.)

Air Conditioning

Parking

The subject property comprises a first floor office extending to 125 sq. m. (1,345 sq. ft.).

Trident House, Dublin Road, Naas, Co. Kildare T: 045 856604 E: info@oneillandco.ie W: oneillandco.ie