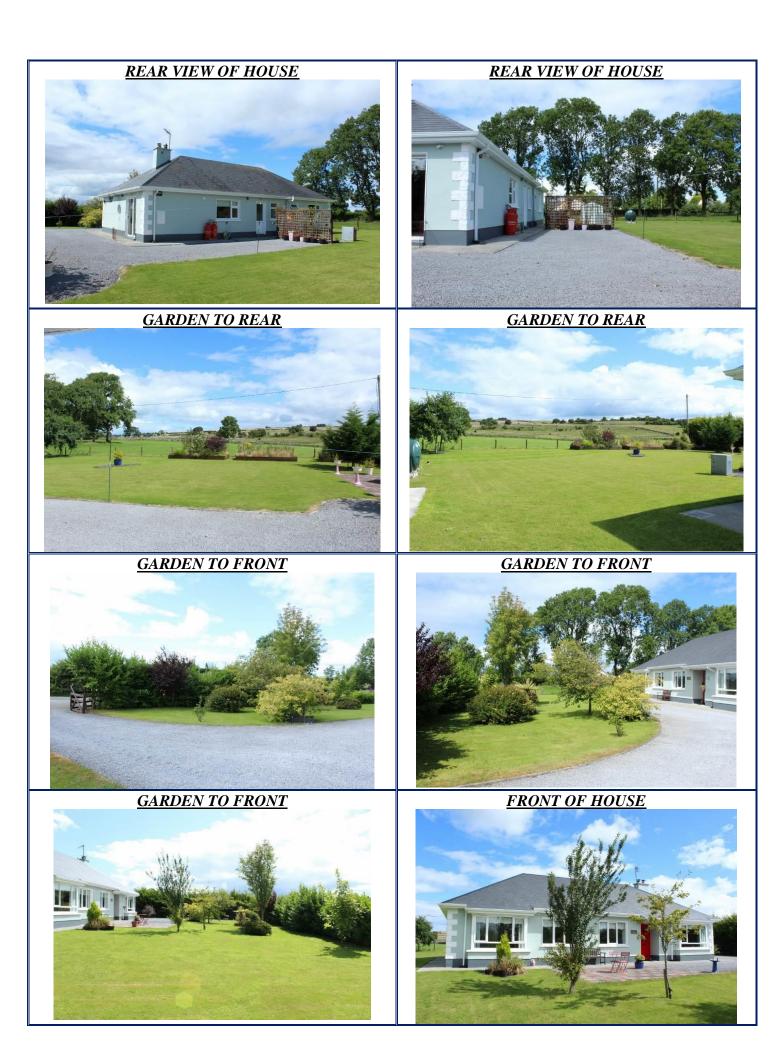

## **PRICE REGION: EXCESS €125,000 B**

Property Reference: MCK2105

Very attractive four bedroom bungalow residence in excellent condition boasting spacious living accommodation throughout, located in a much sought after area, convenient to the towns of Roscommon and Athlone. This property has unrivalled views of the surrounding countryside and stands on c. 0.56 acres. Accommodation includes porch to front, reception hallway, sitting room, kitchen/dining room, utility, bedrooms four in all with one en-suite and bathroom. Viewing comes highly recommended. To arrange a viewing contact the office on 090 6663700. Viewings at evenings, weekends and Bank Holidays also accommodated

## **OTHER FEATURES**

- > Laid lawns
- > Driveway kerbed and stoned, extends to rear
- > Post and rail fencing to front and one side
- **Wooden gates at entrance**
- > Oil fired central heating
- > External lights to front
- > Camera system internally
- > Patio area to side
- **Range of mature trees on site**
- **Garden shed to side**