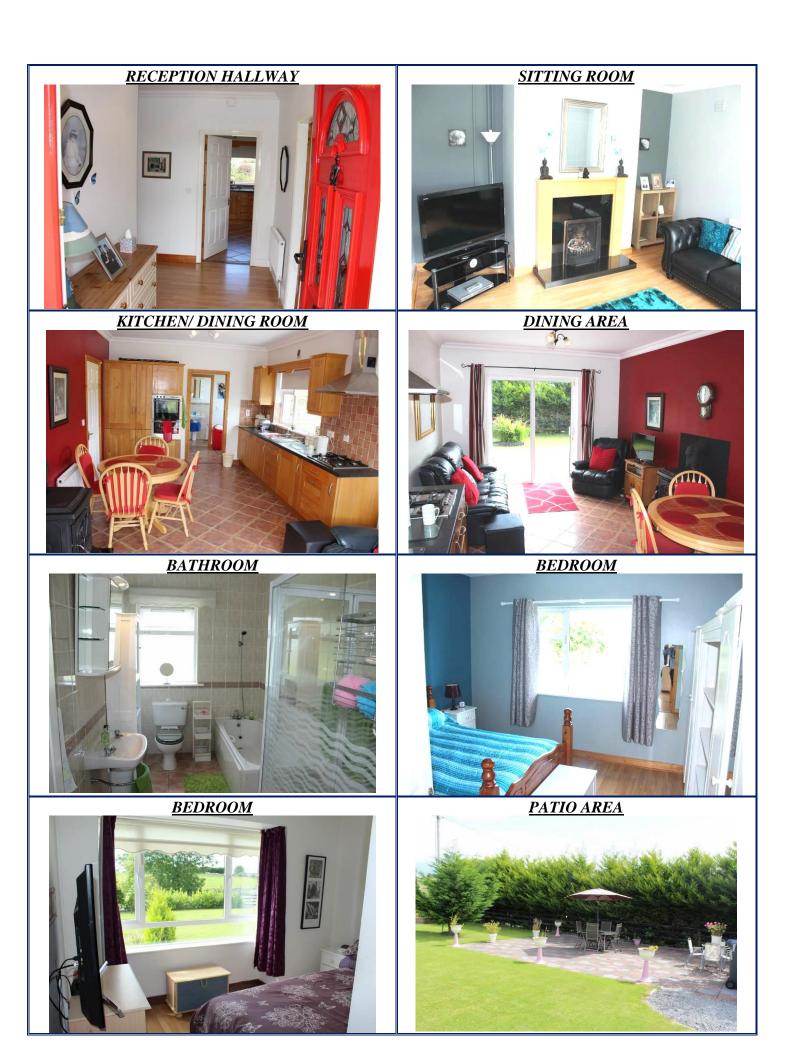

## **PRICE REGION: EXCESS €125,000 B**

Property Reference: MCK2105

Very attractive four bedroom bungalow residence in excellent condition boasting spacious living accommodation throughout, located in a much sought after area, convenient to the towns of Roscommon and Athlone. This property has unrivalled views of the surrounding countryside and stands on c. 0.56 acres. Accommodation includes porch to front, reception hallway, sitting room, kitchen/dining room, utility, bedrooms four in all with one en-suite and bathroom. Viewing comes highly recommended. To arrange a viewing contact the office on 090 6663700. Viewings at evenings, weekends and Bank Holidays also accommodated

> Office Address: Main Street, Athleague, Co. Roscommon F42 TW70 Office Tel: 09066 63700 E-mail: info@connaughtonauctioneers.ie

| Room                | Area<br>(Approx) | Room Details                                                                                                                                                                                                                           |
|---------------------|------------------|----------------------------------------------------------------------------------------------------------------------------------------------------------------------------------------------------------------------------------------|
| Porch to Front      |                  |                                                                                                                                                                                                                                        |
| Reception Hallway   | 11'7 x 5'8"      | Upvc doorway to, wooden floor, coving, hotpress<br>(airing cupboard off)                                                                                                                                                               |
| Sitting Room        | 13'10" x 13'8"   | Marble fireplace with wooden surround, wooden<br>floor, coving, bay window to front, provision for gas<br>fire                                                                                                                         |
| Kitchen/Dining Room | 21'3" x 11'5"    | Fully fitted kitchen including built in electric<br>cooker, gas hob, extract fan, dishwasher, fridge<br>freezer, spotlights, inset tiling, tiled flor, solid fuel<br>Stanley stove, (assists heating), coving, sliding door<br>to side |
| Utility             | 8' x 5'6"        | Fitted units including built in washing machine<br>and dryer, door to rear, inset tiling, tiled floor, toilet<br>off 7'4" x 4'2", toilet, wash hand basin, tiled floor,<br>part wall tiling                                            |
| Bedroom 1           | 9'9" x 9'5"      | Wooden floor                                                                                                                                                                                                                           |
| Bedroom 2           | 9'9" x 9'5"      | Wooden floor                                                                                                                                                                                                                           |
| Bedroom 3           | 10'10" x 9'5"    | Wooden floor, bay window to front                                                                                                                                                                                                      |
| Bedroom 4           | 12'9" x 11'5"    | Wooden floor, en-suite off 7' x 39", toilet, wash<br>hand basin, shower, fully tiled                                                                                                                                                   |
| Bathroom            | 11'2" x 6'4"     | Toilet, wash hand basin, bath, shower separate, fully tiled                                                                                                                                                                            |