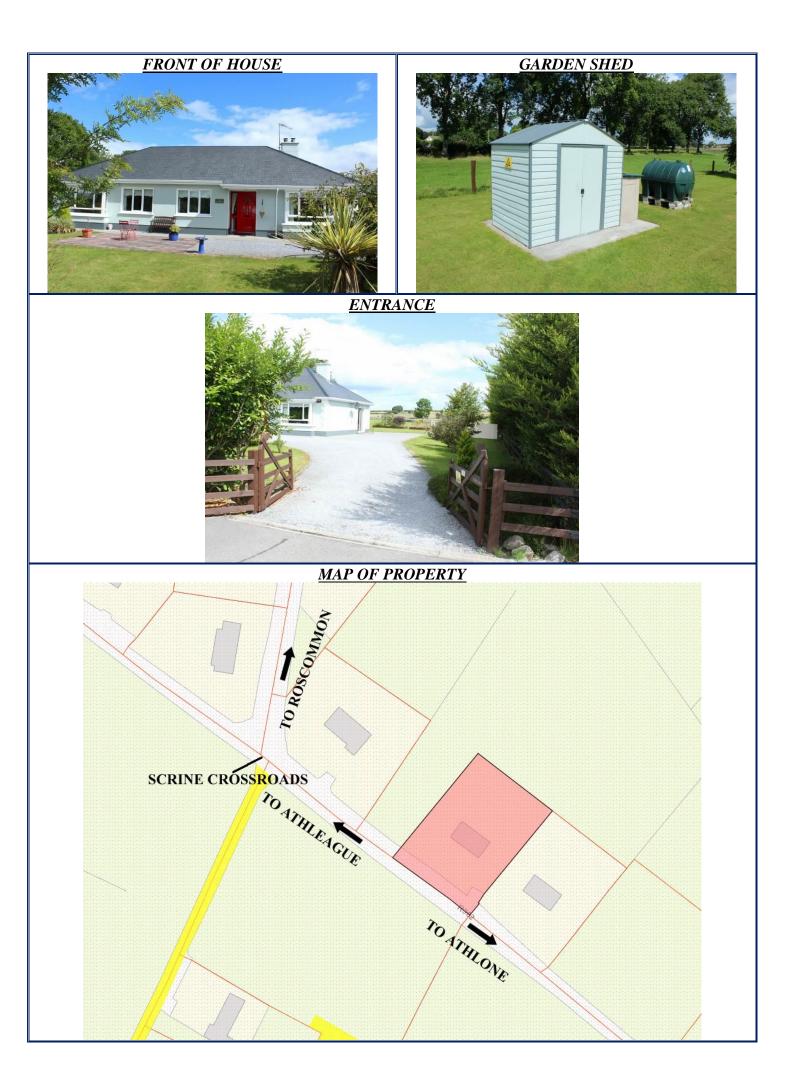

## **OTHER FEATURES**

- > Laid lawns
- > Driveway kerbed and stoned, extends to rear
- > Post and rail fencing to front and one side
- **Wooden gates at entrance**
- > Oil fired central heating
- > External lights to front
- > Camera system internally
- > Patio area to side
- **Range of mature trees on site**
- **Garden shed to side**