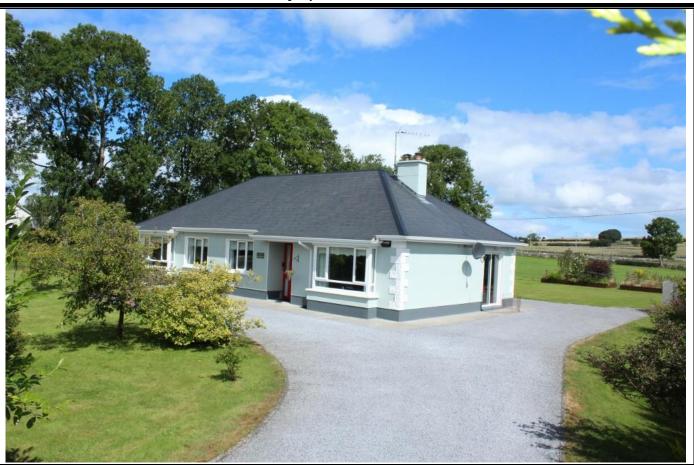

## RESIDENCE FOR SALE "The Meadows" Scrine Rahara Co. Roscommon F42 PY02

## **PRICE REGION: EXCESS €125,000 B**

Property Reference: MCK2105

Very attractive four bedroom bungalow residence in excellent condition boasting spacious living accommodation throughout, located in a much sought after area, convenient to the towns of Roscommon and Athlone. This property has unrivalled views of the surrounding countryside and stands on c. 0.56 acres. Accommodation includes porch to front, reception hallway, sitting room, kitchen/dining room, utility, bedrooms four in all with one en-suite and bathroom. Viewing comes highly recommended. To arrange a viewing contact the office on 090 6663700. Viewings at evenings, weekends and Bank Holidays also accommodated