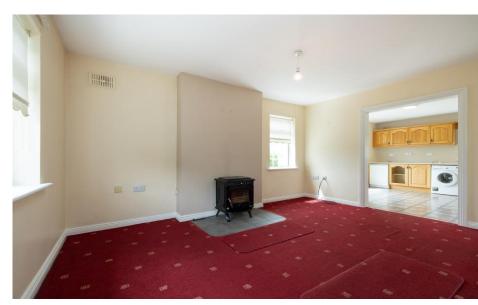

#### Accommodation

**Entrance Hall** 3.67m x 5.88m (12' x 19'3") at widest point: carpet flooring

Sitting Room 4.39m x 3.92m (14'5" x 12'10") at widest point: carpet flooring

**Kitchen/Dining** 3.73m x 5.53m (12'3" x 18'2"): linoleum flooring, fitted kitchen units, electric oven and hob, plumbed for washing machine, undercounter fridge, sliding door to side garden