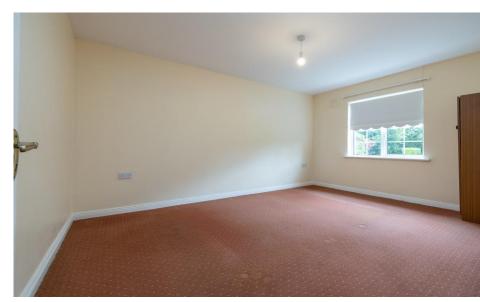

**Master Bedroom** 3.74m x 4.72m (12'3" x 15'6"): carpet flooring, inbuilt wardrobes

**Bedroom 1** 3.21m x 3.66m (10'6" x 12') at widest point: carpet flooring

**Bedroom 2** 4.42m x 3.30m (14'6" x 10'10"): carpet flooring