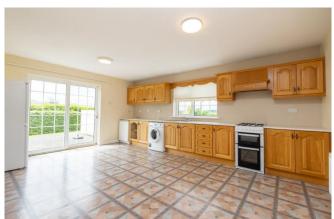

#### Accommodation

**Entrance Hall** 3.67m x 5.88m (12' x 19'3") at widest point: carpet flooring

Sitting Room 4.39m x 3.92m (14'5" x 12'10") at widest point: carpet flooring

**Kitchen/Dining** 3.73m x 5.53m (12'3" x 18'2"): linoleum flooring, fitted kitchen units, electric oven and hob, plumbed for washing machine, undercounter fridge, sliding door to side garden