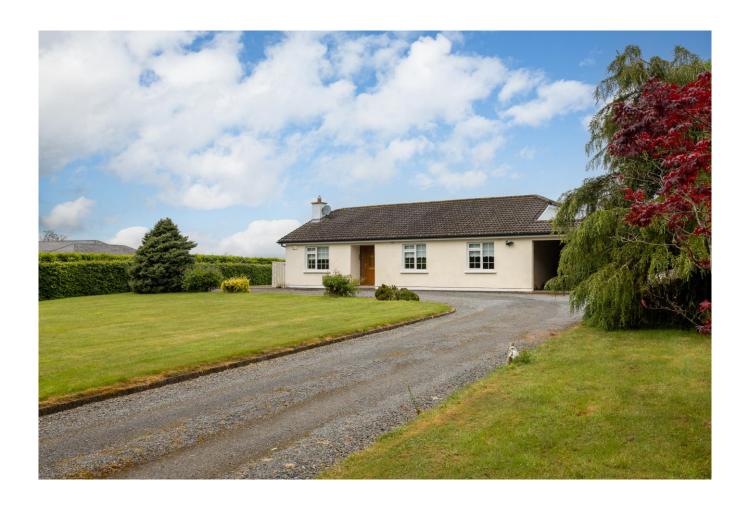

# For Sale

Asking Price: €350,000

Monfin, Enniscorthy, Co. Wexford, Y21H6W4

We are delighted to present this charming 3-bedroom detached bungalow situated in a serene rural setting, less than 5 minutes from Enniscorthy town.

The property is set on 0.59 acres of land, offering ample outdoor space for recreation or gardening with high trees and hedging surround. With its affordable price point and peaceful surroundings, this property presents an excellent opportunity for those seeking a comfortable countryside lifestyle. Contact us today to arrange a viewing and make this lovely bungalow your new home.

## Special Features & Services

- Large front and rear garden.
- Garage to side.
- Very private.
- Less than 10 minutes to the Exit for the motorway.