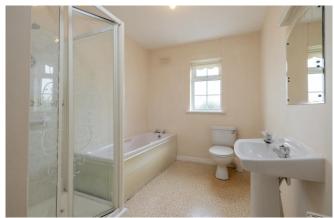

**Bathroom**  $3.76m \times 2.26m (12'4" \times 7'5")$  at widest point: linoleum flooring, tile shower, bath, shower, WC, wash hand basin