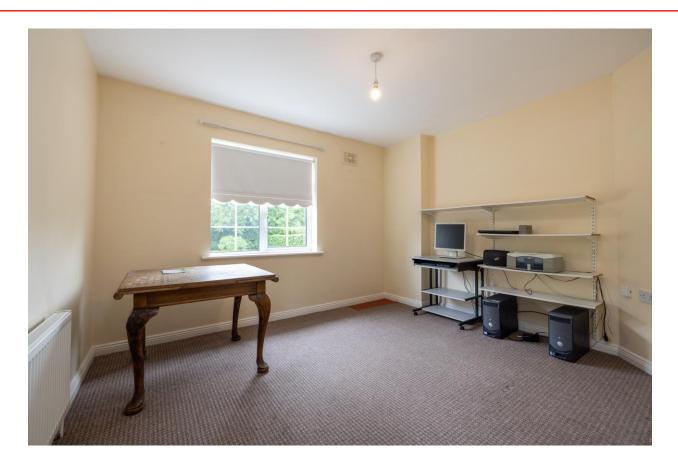

**Master Bedroom** 3.74m x 4.72m (12'3" x 15'6"): carpet flooring, inbuilt wardrobes

**Bedroom 1** 3.21m x 3.66m (10'6" x 12') at widest point: carpet flooring

**Bedroom 2** 4.42m x 3.30m (14'6" x 10'10"): carpet flooring