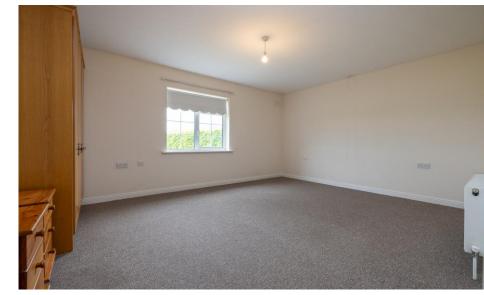

**Master Bedroom** 3.74m x 4.72m (12'3" x 15'6"): carpet flooring, inbuilt wardrobes

**Bedroom 1** 3.21m x 3.66m (10'6" x 12') at widest point: carpet flooring

**Bedroom 2** 4.42m x 3.30m (14'6" x 10'10"): carpet flooring