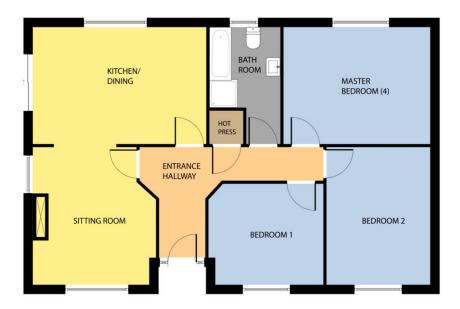

#### Accommodation

**Entrance Hall** 3.67m x 5.88m (12' x 19'3") at widest point: carpet flooring

Sitting Room 4.39m x 3.92m (14'5" x 12'10") at widest point: carpet flooring

**Kitchen/Dining** 3.73m x 5.53m (12'3" x 18'2"): linoleum flooring, fitted kitchen units, electric oven and hob, plumbed for washing machine, undercounter fridge, sliding door to side garden

**Master Bedroom** 3.74m x 4.72m (12'3" x 15'6"): carpet flooring, inbuilt wardrobes

**Bedroom 1** 3.21m x 3.66m (10'6" x 12') at widest point: carpet flooring

**Bedroom 2** 4.42m x 3.30m (14'6" x 10'10"): carpet flooring

**Bathroom**  $3.76m \times 2.26m (12'4" \times 7'5")$  at widest point: linoleum flooring, tile shower, bath, shower, WC, wash hand basin

#### **GROUND FLOOR**

Whilst every attempt has been made to ensure the accuracy of the floor plan contained here, measurements of doors, windows, rooms and any other Items are approximate and no responsibility is taken for any error, omission, or misstatement. This plan is for illustrative purposes only and should be used as such by any prospective purchaser. The services, systems and applications shown here have not been tested and no guarantee as to their operability or efficiency can be given.