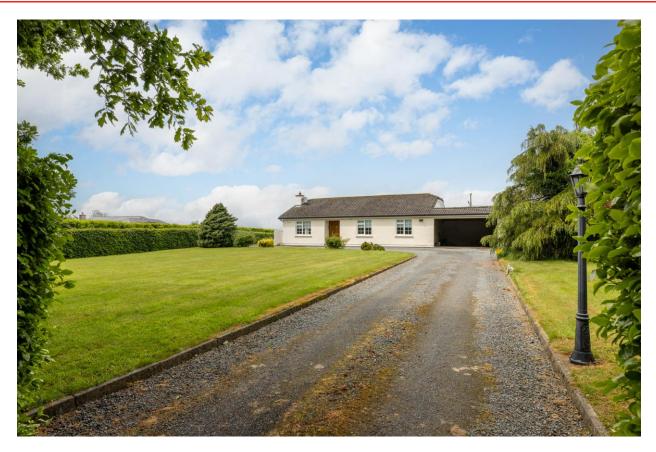

The property is set on 0.59 acres of land, offering ample outdoor space for recreation or gardening with high trees and hedging surround. With its affordable price point and peaceful surroundings, this property presents an excellent opportunity for those seeking a comfortable countryside lifestyle. Contact us today to arrange a viewing and make this lovely bungalow your new home.

## Special Features & Services

- Large front and rear garden.
- Garage to side.
- Very private.
- Less than 10 minutes to the Exit for the motorway.