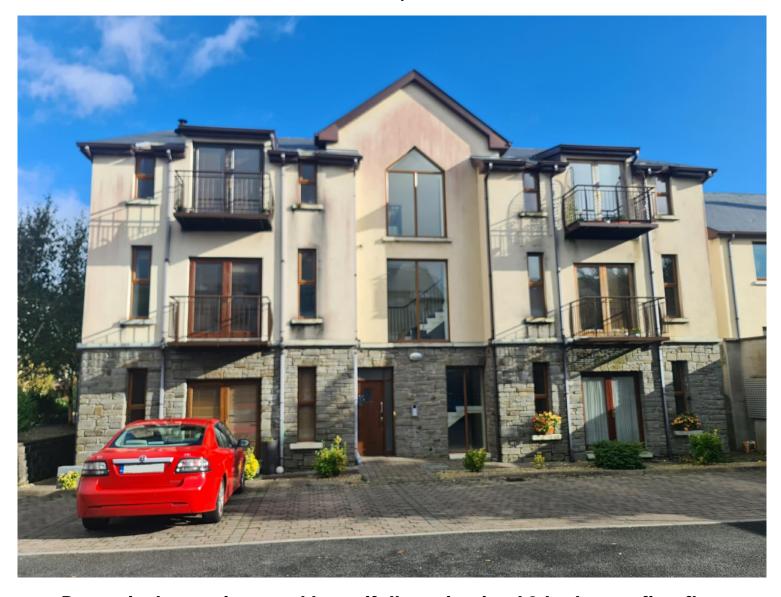

## MULHOLLAND

3 Ocean Court, Prospect Drive, Brooklawns, Sea Road, Sligo F91 RK29

3 Bed Apartment 85.7m<sup>2</sup> / 922 ft<sup>2</sup>

**Guide Price: €185,000** 

Deceptively spacious and beautifully maintained 3 bedroom, first floor apartment in this small block of only six units. This a lovely bright, triple aspect property, with west facing balcony off the living area. Prime location just off the Strandhill Road, only 1.4 miles from Sligo town centre, and within walking distance of schools, shops, public park and many amenities. Also convenient to Finisklin Business Park.