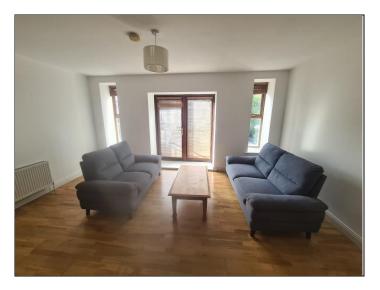

Living Room

Kitchen / Dining

Bedroom No.1

Bedroom No.2

Rear aspect overlooking green area