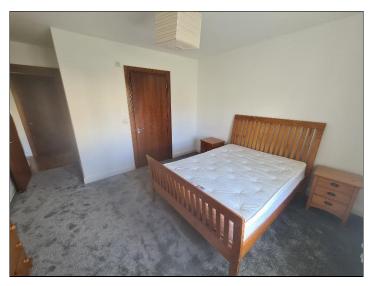

#### **Accommodation**

| Entrance Hall    | 5.0m x 1.5m | Laminate wood flooring.                                              |
|------------------|-------------|----------------------------------------------------------------------|
| Living Room      | 5.0m x 3.8m | Laminate wood flooring. Double doors to west facing balcony.         |
| Kitchen / Dining | 3.9m x 2.9m | Solid maple shaker style units. Tiled floor. All appliance included. |
| Bedroom No.1     | 4.7m x 3.9m | Fitted wardrobe. Shower En-suite off.                                |
| Shower En-suite  | 2.7m x 1.0m | Part tiled                                                           |
| Bedroom No.2     | 3.9m x 3.4m | Fitted wardrobe.                                                     |
| Bedroom No.3     | 2.7m x 2.5m |                                                                      |
| Bathroom         | 3.0m x 2.3m | Part tiled                                                           |
| Store room       | 1.0m x 1.0m | Water storage tank & pump.                                           |

Living Room

Kitchen / Dining

Bedroom No.1

Bedroom No.2

Rear aspect overlooking green area