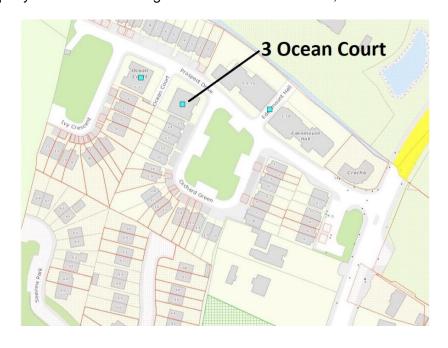

## MULHOLLAND

3 Ocean Court, Prospect Drive, Brooklawns, Sea Road, Sligo F91 RK29

3 Bed Apartment 85.7m<sup>2</sup> / 922 ft<sup>2</sup>

**Guide Price: €185,000** 

Deceptively spacious and beautifully maintained 3 bedroom, first floor apartment in this small block of only six units. This a lovely bright, triple aspect property, with west facing balcony off the living area. Prime location just off the Strandhill Road, only 1.4 miles from Sligo town centre, and within walking distance of schools, shops, public park and many amenities. Also convenient to Finisklin Business Park.