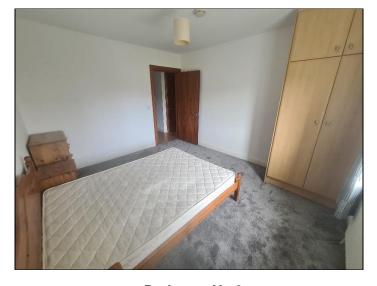

#### **Accommodation**

| Entrance Hall    | 5.0m x 1.5m | Laminate wood flooring.                                              |
|------------------|-------------|----------------------------------------------------------------------|
| Living Room      | 5.0m x 3.8m | Laminate wood flooring. Double doors to west facing balcony.         |
| Kitchen / Dining | 3.9m x 2.9m | Solid maple shaker style units. Tiled floor. All appliance included. |
| Bedroom No.1     | 4.7m x 3.9m | Fitted wardrobe. Shower En-suite off.                                |
| Shower En-suite  | 2.7m x 1.0m | Part tiled                                                           |
| Bedroom No.2     | 3.9m x 3.4m | Fitted wardrobe.                                                     |
| Bedroom No.3     | 2.7m x 2.5m |                                                                      |
| Bathroom         | 3.0m x 2.3m | Part tiled                                                           |
| Store room       | 1.0m x 1.0m | Water storage tank & pump.                                           |

Living Room

Kitchen / Dining

Bedroom No.1

Bedroom No.2

Rear aspect overlooking green area