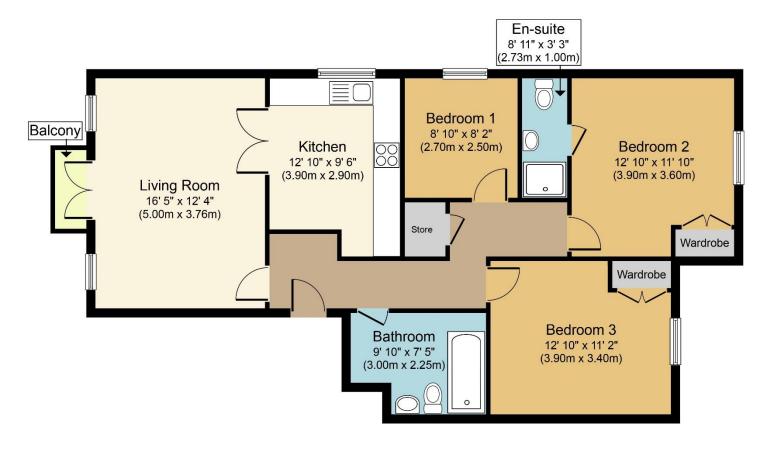

#### **Accommodation**

| Entrance Hall    | 5.0m x 1.5m | Laminate wood flooring.                                              |
|------------------|-------------|----------------------------------------------------------------------|
| Living Room      | 5.0m x 3.8m | Laminate wood flooring. Double doors to west facing balcony.         |
| Kitchen / Dining | 3.9m x 2.9m | Solid maple shaker style units. Tiled floor. All appliance included. |
| Bedroom No.1     | 4.7m x 3.9m | Fitted wardrobe. Shower En-suite off.                                |
| Shower En-suite  | 2.7m x 1.0m | Part tiled                                                           |
| Bedroom No.2     | 3.9m x 3.4m | Fitted wardrobe.                                                     |
| Bedroom No.3     | 2.7m x 2.5m |                                                                      |
| Bathroom         | 3.0m x 2.3m | Part tiled                                                           |
| Store room       | 1.0m x 1.0m | Water storage tank & pump.                                           |

# Floor Plan - For Indicative Purposes Only