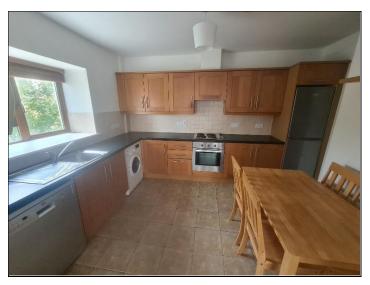

#### **Accommodation**

| Entrance Hall    | 5.0m x 1.5m | Laminate wood flooring.                                              |
|------------------|-------------|----------------------------------------------------------------------|
| Living Room      | 5.0m x 3.8m | Laminate wood flooring. Double doors to west facing balcony.         |
| Kitchen / Dining | 3.9m x 2.9m | Solid maple shaker style units. Tiled floor. All appliance included. |
| Bedroom No.1     | 4.7m x 3.9m | Fitted wardrobe. Shower En-suite off.                                |
| Shower En-suite  | 2.7m x 1.0m | Part tiled                                                           |
| Bedroom No.2     | 3.9m x 3.4m | Fitted wardrobe.                                                     |
| Bedroom No.3     | 2.7m x 2.5m |                                                                      |
| Bathroom         | 3.0m x 2.3m | Part tiled                                                           |
| Store room       | 1.0m x 1.0m | Water storage tank & pump.                                           |

Living Room

Kitchen / Dining

Bedroom No.1

Bedroom No.2

Rear aspect overlooking green area