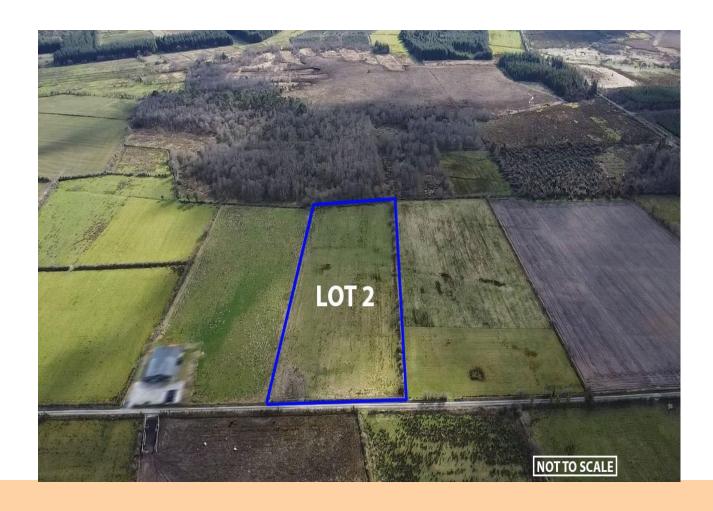

Lot 2 - c. 5.20 Acres of lands with potential for building site

Lot 3 - Entire: c. 31 Acres

The lands are located c. 2 miles from Creggs Village and provide an ideal opportunity for local/adjoining farmers to increase their existing holdings.