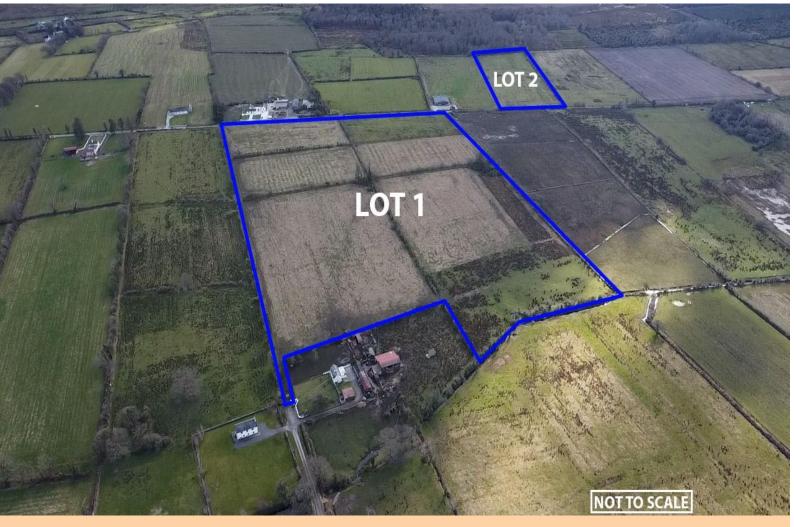

## Price Region: Open to Offers

Prime parcel of lands comprising c. 31 Acres, set out in two lots and offered for sale in three lots as follows:

Lot 1 - c. 25.80 Acres fronting onto two roads with extensive road frontage

Lot 2 - c. 5.20 Acres of lands with potential for building site

Lot 3 - Entire: c. 31 Acres

The lands are located c. 2 miles from Creggs Village and provide an ideal opportunity for local/adjoining farmers to increase their existing holdings.

The lands can be sold in one or seperate lots, subject to market interest.

For further interest, contact Connaughton Auctioneers/DNG Ivan Connaughton on 090-6663700

Office: Main Street, Athleague, Co. Roscommon. F42 TW70