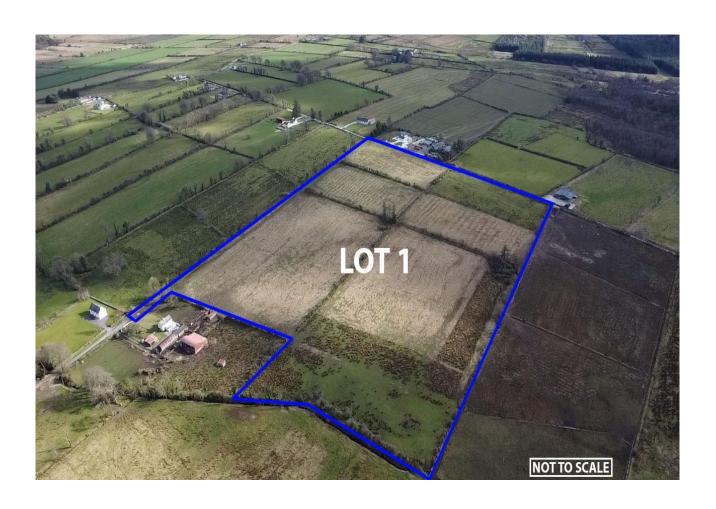

## Price Region: Open to Offers

Prime parcel of lands comprising c. 31 Acres, set out in two lots and offered for sale in three lots as follows:

Lot 1 - c. 25.80 Acres fronting onto two roads with extensive road frontage