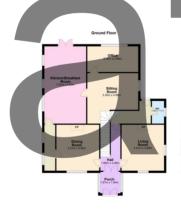

### SPECIAL FEATURES

- Elegant detached double fronted home
- Mature private site totalling c.0.2 of an acre
- Secure off street parking and additional garage / workshop
- Extended modern kitchen with direct garden access
- Mature southerly facing rear garden
- Floor area approx.199 sq. m/ 2142 sq.