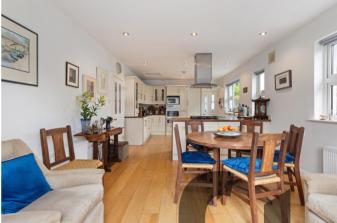

### SPECIAL FEATURES

- Elegant detached double fronted home
- Mature private site totalling c.0.2 of an acre
- Secure off street parking and additional garage / workshop
- Extended modern kitchen with direct garden access
- Mature southerly facing rear garden
- Floor area approx.199 sq. m/ 2142 sq.