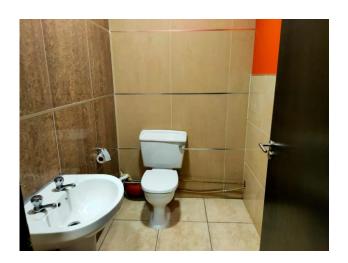

## **ACCOMMODATION**

| Reception          | 5.30m x 2.71        |
|--------------------|---------------------|
| Front Kitchen Area | 7.01m x 3.76m       |
| W.C                | 2.09m x 1.43m       |
| Hallway            | 7.10m x 2.48m       |
| Rear Kitchen Area  | 4.30m x 3.95m       |
| Washing Area       | 3.02m x 2.51m       |
|                    | 2.52m x 2.11m (max) |
| W.C                | 2.14m x 1.47m       |
| Storeroom No.1     | 5.43m x 3.62m       |
| Storeroom No.      | 3.64m x 1.49m       |
|                    |                     |