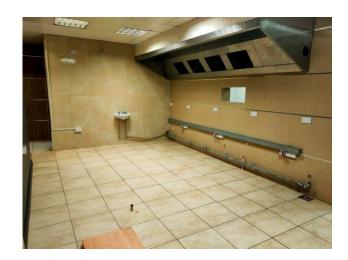

## **ACCOMMODATION**

| Reception          | 5.30m x 2.71        |
|--------------------|---------------------|
| Front Kitchen Area | 7.01m x 3.76m       |
| W.C                | 2.09m x 1.43m       |
| Hallway            | 7.10m x 2.48m       |
| Rear Kitchen Area  | 4.30m x 3.95m       |
| Washing Area       | 3.02m x 2.51m       |
|                    | 2.52m x 2.11m (max) |
| W.C                | 2.14m x 1.47m       |
| Storeroom No.1     | 5.43m x 3.62m       |
| Storeroom No.      | 3.64m x 1.49m       |
|                    |                     |