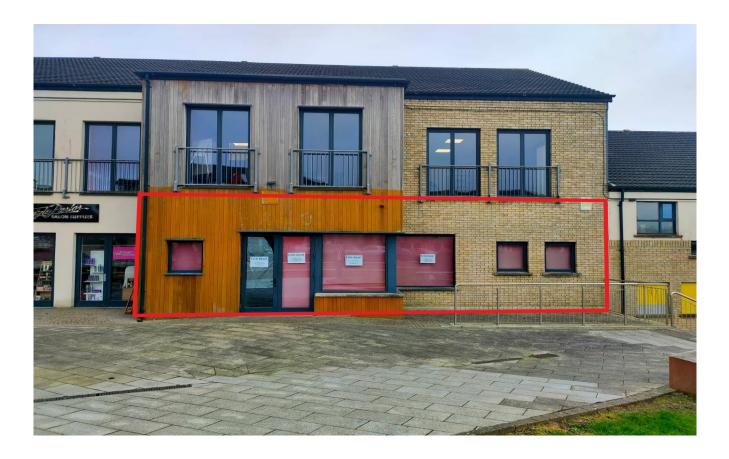

## TOLET

FORMER TAKE-AWAY PREMISES AT CLONARD VILLAGE CENTRE, CLONARD, WEXFORD

Rent: €16,000 p.a. (Exclusive of VAT)

File No. b868.CM

- Former takeaway premises at Clonard Village Centre extending to c. 137 sq.m. / 1,474 sq.ft.
- Located 1km from the N25 at the Whitford House Hotel Roundabout and the N25 / N11 roads network.
- Commercial premises laid out over ground floor with extensive frontage.
- Easily accessible unit with hundreds of residential units in the immediate vicinity.
- Excellent opportunity to establish a successful business within walking distance of Clonard Retail Park and Wexford Retail Park.
- This area attracts high volumes of pedestrian and vehicular traffic.
- Flexible lease terms available, ready for immediate occupation.

## **GENERAL DESCRIPTION:**

Ground floor commercial premises ideally located in Clonard Village Centre 1km from the N25 at the Whitford House Hotel roundabout. With hundreds of residential units in the vicinity together with a thriving business environment, this area attracts high volumes of pedestrian and vehicular traffic. Nearby businesses in Clonard Village Centre, Clonard Retail Park and Wexford Retail Park include UFC Coffee, Aldi, Costa Coffee, Woodies, Halfords, DID, Home Store & More, Joyces, etc. Inside the unit there is c. 137 sq. m. / 1,474 sq. ft. of total floor space. The unit is vacant and ready for immediate occupation.

Total Floor Area: c. 137 sq.m. (c.1,474 sq.ft.)

**LOCAL AUTHORITY RATES:** €2,450.16

**Building Energy Rating (BER):** G

BER No. 800352809

**Performance Indicator**: 6024.29 kWh/m2/yr

**DIRECTIONS:** From the N25 at the Whitford House Hotel proceed towards Wexford Town for 850m. Turn left at the small roundabout passing UFC Coffee on your left and immediately turn left again into Clonard Village Centre. Continue for 50m passing the arch on your left and Unit T1 is on your left-hand side. (To Let Board). Eircode: Y35 DCX7.