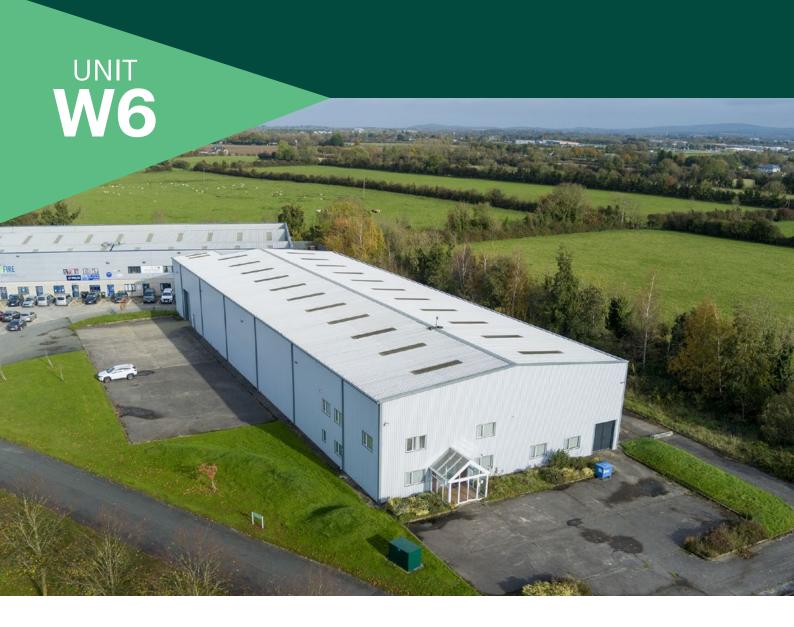

# Momentum Logistics park



### NAAS, CO. KILDARE

# Central to the Future of Logistics

Momentum Logistics Park benefits from unrivalled access to the M7, which is within 3 minutes drive time of the park. Being situated less than 18 minutes from the M50 provides Momentum with easy and effortless connectivity to all arterial routes to the north, south and west.

Located immediately southwest of Dublin's thriving city centre, Momentum benefits from its proximity to the capital but with the added advantage of being situated between thriving local towns that offer a large skilled workforce, affordable housing, excellent amenities and congestion-free access.

#### **DRIVING DISTANCES**

- 33km to M50 (20min)
- 43km to Dublin City Centre (40min)
- 51km to Dublin Port Tunnel (35min)
- 52km to Dublin Airport (40min)
- **5