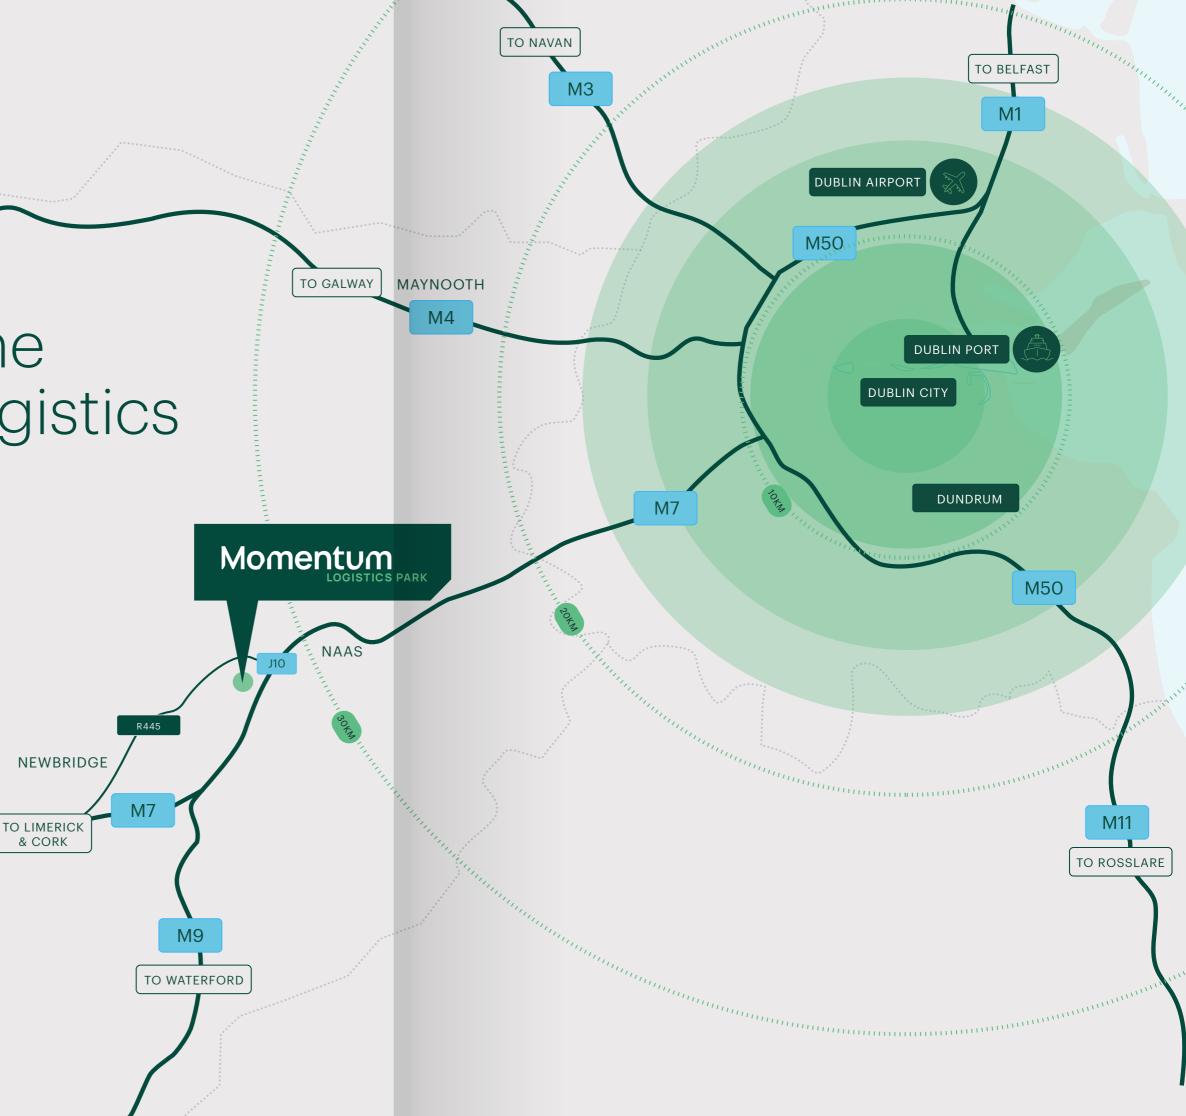

# Central to the Future of Logistics

Momentum Logistics Park benefits from unrivalled access to the M7, which is within 3 minutes drive time of the park. Being situated less than 18 minutes from the M50 provides Momentum with easy and effortless connectivity to all arterial routes to the north, south and west.

Located immediately southwest of Dublin's thriving city centre, Momentum benefits from its proximity to the capital but with the added advantage of being situated between thriving local towns that offer a large skilled workforce, affordable housing, excellent amenities and congestion-free access.

#### **DRIVING DISTANCES**

- 33km to M50 (20min)
- 43km to Dublin City Centre (40min)
- 51km to Dublin Port Tunnel (35min)
- 52km to Dublin Airport (40min)
- **57km** to Dublin Port (45min)
- 200km to Galway (2hr15min)
- •165km to Limerick (1hr45min)
- **220km** to Cork (2hr15min)
- •140km to Rosslare (1hr40min)