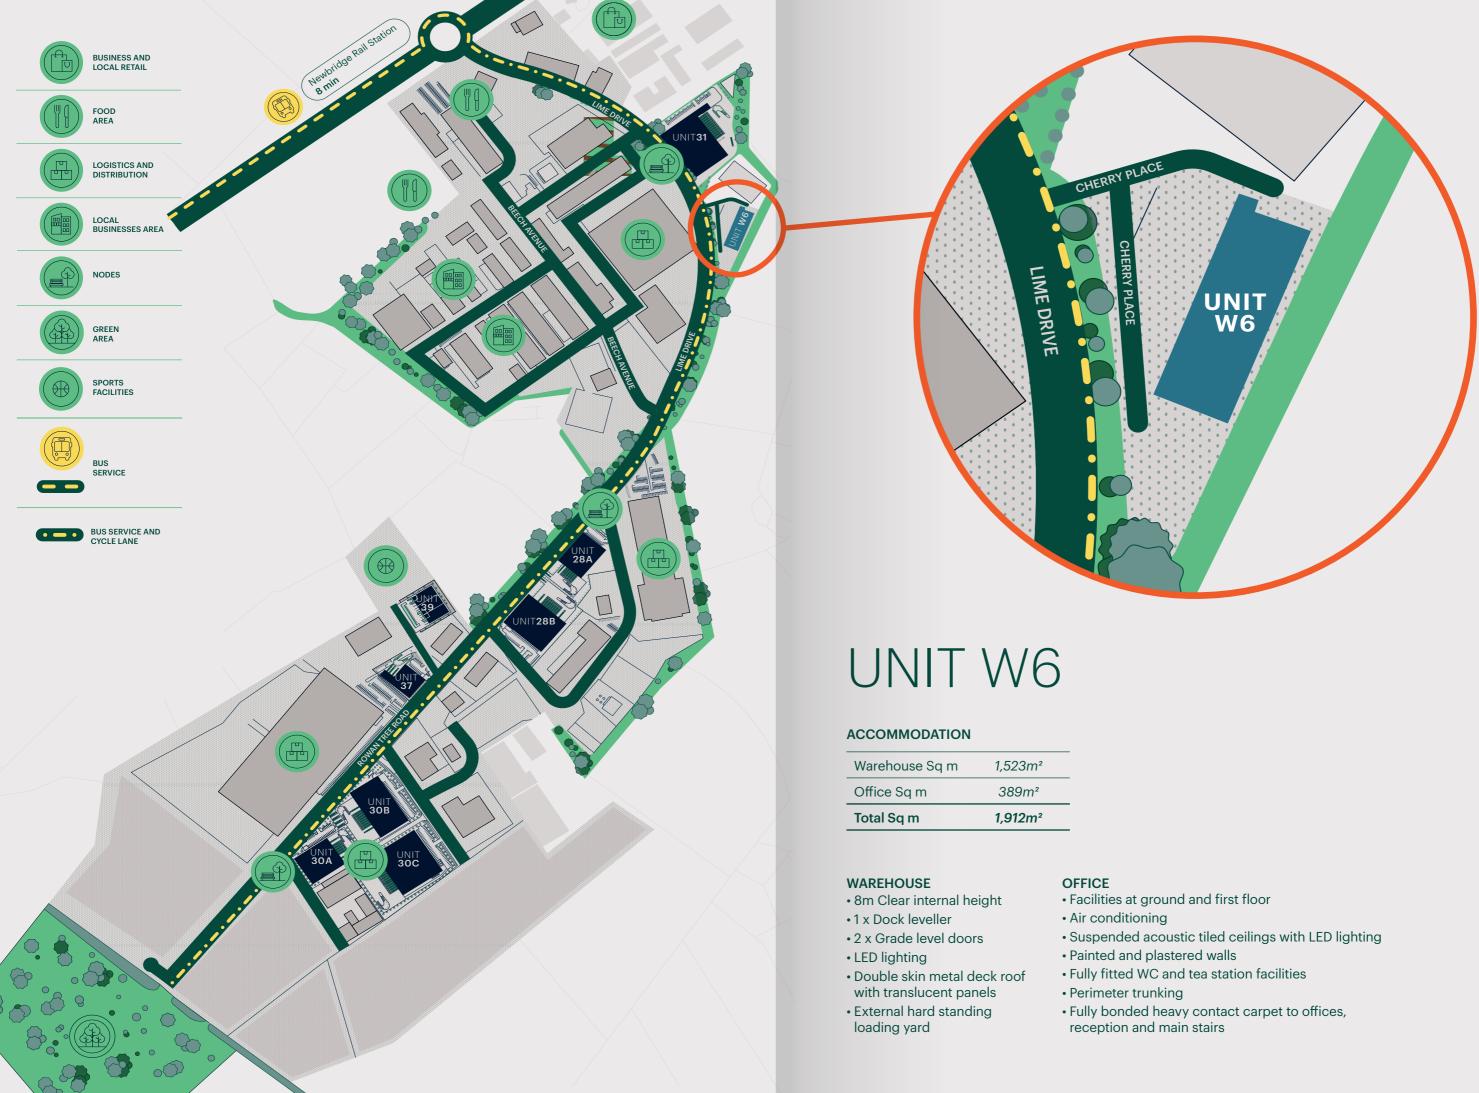

the park. Being situated less than 18 minutes from the M50 provides Momentum with easy and effortless connectivity to all arterial routes to the north, south and west.

Located immediately southwest of Dublin's thriving city centre, Momentum benefits from its proximity to the capital but with the added advantage of being situated between thriving local towns that offer a large skilled workforce, affordable housing, excellent amenities and congestion-free access.

#### **DRIVING DISTANCES**

- 33km to M50 (20min)
- 43km to Dublin City Centre (40min)
- 51km to Dublin Port Tunnel (35min)
- 52km to Dublin Airport (40min)
- **57km** to Dublin Port (45min)
- 200km to Galway (2hr15min)
- •165km to Limerick (1hr45min)
- **220km** to Cork (2hr15min)
- •140km to Rosslare (1hr40min)

Motorway 











### **Targeting LEED Gold**

We're aspiring to the high level of LEED's globally-recognised framework for healthy, efficient, carbon and cost-saving green buildings. The LEED certification is a globally-recognised symbol of sustainability achievement.



#### Members of the Irish Green Building Council

We're working to accelerate Ireland's transformation to a sustainable built environment. The Irish Green Building Council is one of 80 globally, working together to bring about local and global change.



#### All Ireland Pollinator Plan (AIPP)

We're wholly committed to the protection of the environment – adopting AIPP's recommended actions and crafting our spaces to ensure the park is pollinator friendly.

# 

## Contacts



GARRETT MCCLEAN Executive Director CBRE | Industrial & Log