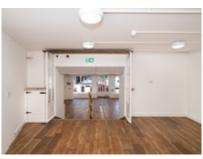

### 143 Bank Place, Mallow, Co Cork

- 143 Bank Place is located on the Main Street, in the heart of Mallow Town Centre.
- The property consists of a mid-terraced building with retail on the ground floor and residential overhead.
- The retail area extends to 85 sq m (914.93 sq ft) and previously traded as a coffee shop.
- The property benefits from extensive frontage onto the Main Street.
- The property benefits from car parking to the rear of the unit in addition to on street parking.

## Schedule of Accommodation

| Area   | Use    | sq m | sq ft  |
|--------|--------|------|--------|
| Ground | Retail | 85   | 914.93 |
| Total  |        | 85   | 914.93 |

Please note these floor areas are as per the original on site measurements and are for guidance purposes only. Parties must satisfy themselves as to the accuracy of same.