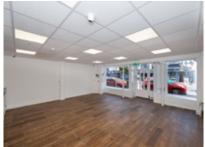

### 143 Bank Place, Mallow, Co Cork

- 143 Bank Place is located on the Main Street, in the heart of Mallow Town Centre.
- The property consists of a mid-terraced building with retail on the ground floor and residential overhead.
- The retail area extends to 85 sq m (914.93 sq ft) and previously traded as a coffee shop.
- The property benefits from extensive frontage onto the Main Street.
- The property benefits from car parking to the rear of the unit in addition to on street parking.

## Schedule of Accommodation

| Area   | Use    | sq m | sq ft  |
|--------|--------|------|--------|
| Ground | Retail | 85   | 914.93 |
| Total  |        | 85   | 914.93 |

Please note these floor areas are as per the original on site measurements and are for guidance purposes only. Parties must satisfy themselves as to the accuracy of same.