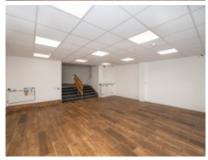

### 143 Bank Place, Mallow, Co Cork

- 143 Bank Place is located on the Main Street, in the heart of Mallow Town Centre.
- The property consists of a mid-terraced building with retail on the ground floor and residential overhead.
- The retail area extends to 85 sq m (914.93 sq ft) and previously traded as a coffee shop.
- The property benefits from extensive frontage onto the Main Street.
- The property benefits from car parking to the rear of the unit in addition to on street parking.

## Schedule of Accommodation

| Area   | Use    | sq m | sq ft  |
|--------|--------|------|--------|
| Ground | Retail | 85   | 914.93 |
| Total  |        | 85   | 914.93 |

Please note these floor areas are as per the original on site measurements and are for guidance purposes only. Parties must satisfy themselves as to the accuracy of same.