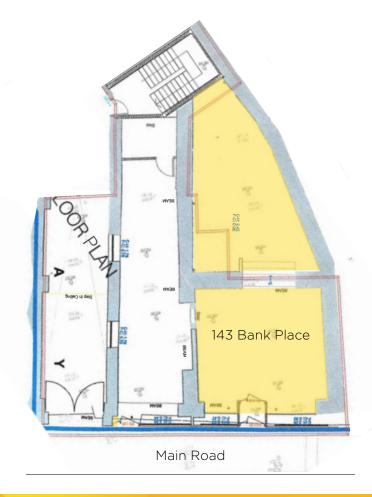

### 143 Bank Place, Mallow, Co Cork

- 143 Bank Place is located on the Main Street, in the heart of Mallow Town Centre.
- The property consists of a mid-terraced building with retail on the ground floor and residential overhead.
- The retail area extends to 85 sq m (914.93 sq ft) and previously traded as a coffee shop.
- The property benefits from extensive frontage onto the Main Street.
- The property benefits from car parking to the rear of the unit in addition to on street parking.

## Schedule of Accommodation

| Area   | Use    | sq m | sq ft  |
|--------|--------|------|--------|
| Ground | Retail | 85   | 914.93 |
| Total  |        | 85   | 914.93 |

Please note these floor areas are as per the original on site measurements and are for guidance purposes only. Parties must satisfy themselves as to the accuracy of same.