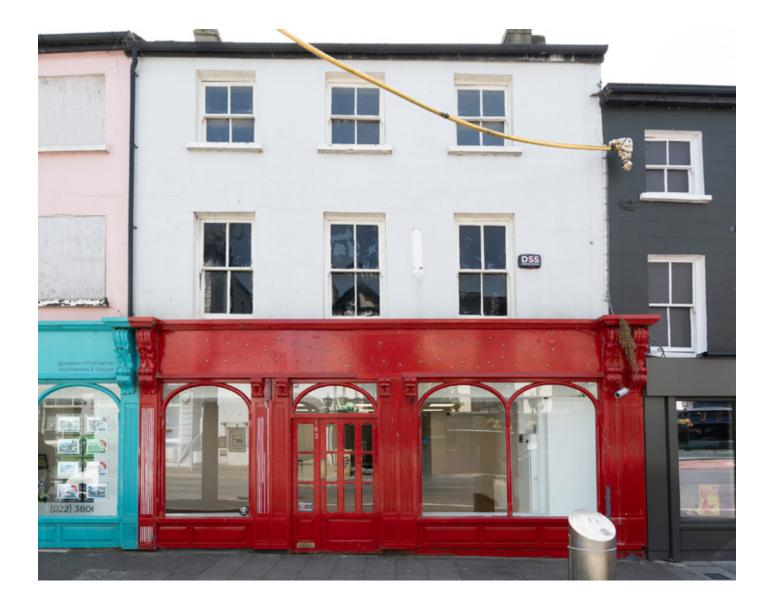

### 143 Bank Place, Mallow, Co Cork

- 143 Bank Place is located on the Main Street, in the heart of Mallow Town Centre.
- The property consists of a mid-terraced building with retail on the ground floor and residential overhead.
- The retail area extends to 85 sq m (914.93 sq ft) and previously traded as a coffee shop.
- The property benefits from extensive frontage onto the Main Street.
- The property benefits from car parking to the rear of the unit in addition to on street parking.