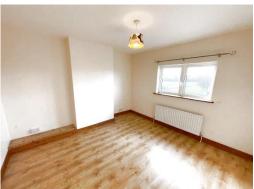

Bedroom 2 11.05ft x 10.01ft / 3.4m 3.1m Laminate timber flooring

Bedroom 3 12.01ft x 11.08ft / 3.7m x 3.4m Laminate timber flooring

Bathroom 7.05ft x 10.04ft / 2.1m x 3.1m WHB, WC & Bath with Triton Novel sr shower, nicely tiled floor to