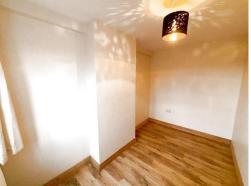

hallway/ toilet / outside.

Toilet 8.01ft x 3.01ft / 2.4m x 0.9m WHB, WC; tiled floor and tiled 1/2 way up walls.

Bedroom 1 11.09ft x 6.10ft / 3.4m x 1.9m Laminate timber flooring

First Floor

Landing 10.05ft x 5.07ft / 3.1m x 1.5m Timber flooring, hotpress, and access to the attic