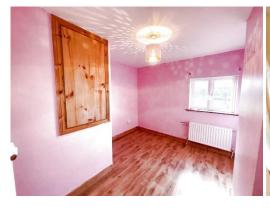

hallway/ toilet / outside.

Toilet 8.01ft x 3.01ft / 2.4m x 0.9m WHB, WC; tiled floor and tiled 1/2 way up walls.

Bedroom 1 11.09ft x 6.10ft / 3.4m x 1.9m Laminate timber flooring

First Floor

Landing 10.05ft x 5.07ft / 3.1m x 1.5m Timber flooring, hotpress, and access to the attic