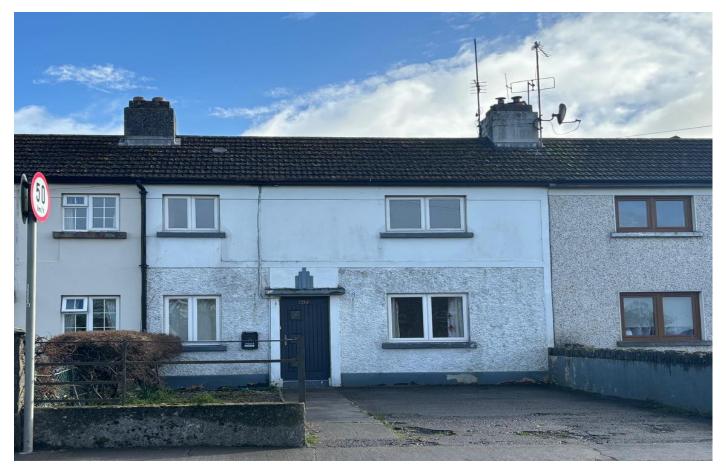

# 24 Grove Terrace, Ballyragget, Co. Kilkenny. R95 C8D8

### BY PRIVATE TREATY

Introducing a nicely maintained two-storey mid-terrace street side property featuring a walled in driveway to the front with an enclosed yard and large walled in garden to rear. Accommodation includes entrance hallway, kitchen, livingroom, toilet and bedroom on ground floor with 2 bedrooms and bathroom on first floor.

Situated on the Kilkenny side of Ballyragget, this property is within walking distance of all local amenities. Conveniently located just 17km North of Kilkenny city, 9km Durrow, 10.5km Castlecomer.

The property is equipped with oil-fired central heating, mains water and mains sewerage.