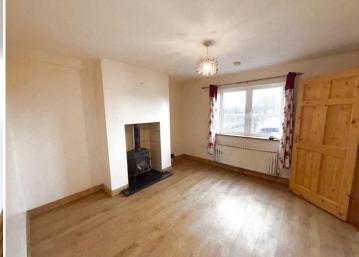

#### **ACCOMMODATION**

Entrance Hallway 3.0ft x 6.0ft / 0.91m x 1.8m Laminate timber flooring; stairwell leading to first floor, bedroom to left and living room to right.

Living Room 11.10ft x 11'07ft / 3.4m x 3.4m Laminate timber flooring, fireplace with solid fuel stove with marble hearth.