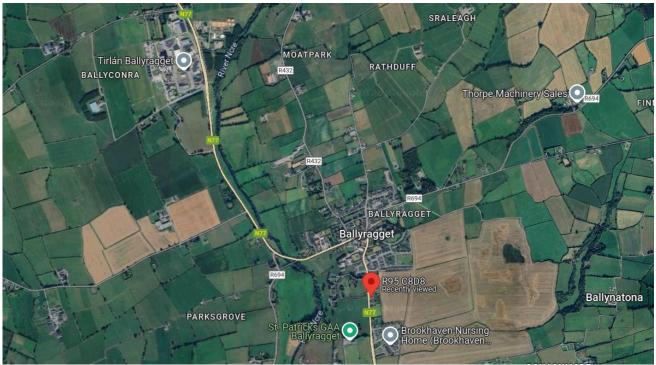

#### **DIRECTIONS**

This property is situated on the Kilkenny side of Ballyragget, c.17km north of Kilkenny city; 9km from Durrow, 10.5km from Castlecomer. Located within walking distance of all village amenities / schools / sporting facilities / shops etc.

Location Map – Red Pin Point!

For illustration purposes only. Not to scale.