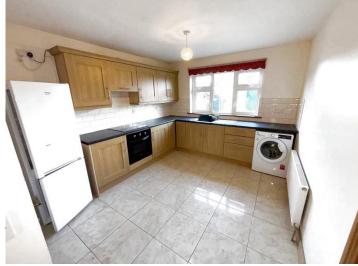

Kitchen-dining 10.10ft x 8.05ft / 3.1m x 2.5m Kitchen units at floor and eye level, tiled between units, includes

Belling oven and 4 ring hob; Hoover washing machine; Beko Fridge freezer, storage underneath stairs, door leading to the rear