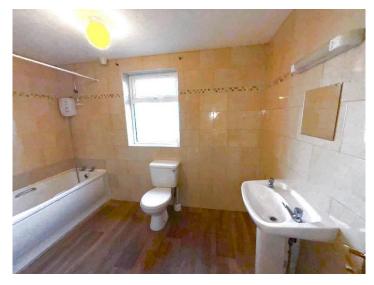

Bedroom 2 11.05ft x 10.01ft / 3.4m 3.1m Laminate timber flooring

Bedroom 3 12.01ft x 11.08ft / 3.7m x 3.4m Laminate timber flooring

Bathroom 7.05ft x 10.04ft / 2.1m x 3.1m WHB, WC & Bath with Triton Novel sr shower, nicely tiled floor to