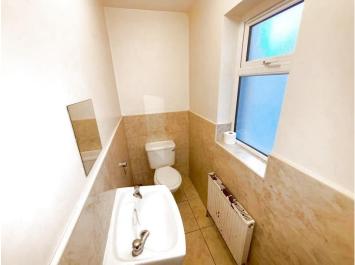

hallway/ toilet / outside.

Toilet 8.01ft x 3.01ft / 2.4m x 0.9m WHB, WC; tiled floor and tiled 1/2 way up walls.

Bedroom 1 11.09ft x 6.10ft / 3.4m x 1.9m Laminate timber flooring

First Floor

Landing 10.05ft x 5.07ft / 3.1m x 1.5m Timber flooring, hotpress, and access to the attic