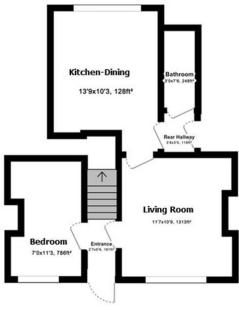

## Ground Floor

For illustration purposes only. Not to scale.

1st Floor

**Negotiator:** Pat Gannon MIPAV

**Viewing:** By Appointment Only

**Guide Price**: €195,000

Size: 80.3m sq / 865 sq ft (internal)

**BER:** C3 (BER No. 108655226)