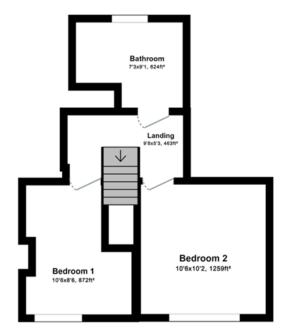

hallway/ toilet / outside.

Toilet 8.01ft x 3.01ft / 2.4m x 0.9m WHB, WC; tiled floor and tiled 1/2 way up walls.

Bedroom 1 11.09ft x 6.10ft / 3.4m x 1.9m Laminate timber flooring

First Floor

Landing 10.05ft x 5.07ft / 3.1m x 1.5m Timber flooring, hotpress, and access to the attic

Bedroom 2 11.05ft x 10.01ft / 3.4m 3.1m Laminate timber flooring

Bedroom 3 12.01ft x 11.08ft / 3.7m x 3.4m Laminate timber flooring

Bathroom 7.05ft x 10.04ft / 2.1m x 3.1m WHB, WC & Bath with Triton Novel sr shower, nicely tiled floor to

## Ground Floor

For illustration purposes only. Not to scale.

1st Floor

**Negotiator:** Pat Gannon MIPAV

**Viewing:** By Appointment Only

**Guide Price**: €195,000

Size: 80.3m sq / 865 sq ft (internal)

**BER:** C3 (BER No. 108655226)