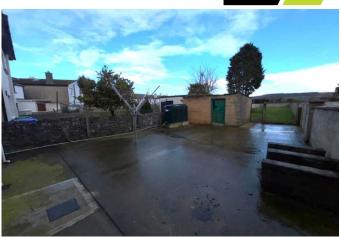

### BY PRIVATE TREATY

Introducing a nicely maintained two-storey mid-terrace street side property featuring a walled in driveway to the front with an enclosed yard and large walled in garden to rear. Accommodation includes entrance hallway, kitchen, livingroom, toilet and bedroom on ground floor with 2 bedrooms and bathroom on first floor.

#### **FEATURES**

- 3 Bed; 2 Bath
- Well maintained and nicely presented throughout
- Within walking distance to all village amenities
- Street side property with driveway to front, enclosed yard and lawn to rear.