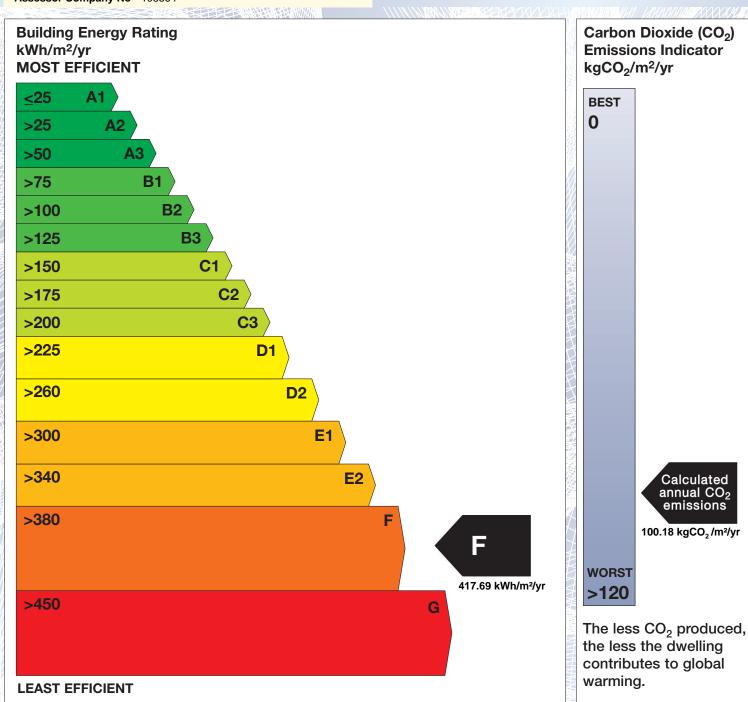

## BER for the building detailed below is:

F

| Address             | 47 O'NEILL PARK<br>CLONES<br>CO. MONAGHAN |
|---------------------|-------------------------------------------|
| Eircode             | H23ER27                                   |
| BER Number          | 100296888                                 |
| Date of Issue       | 19/11/2022                                |
| Valid Until         | 19/11/2032                                |
| Assessor Number     | 108565                                    |
| Assessor Company No | 108564                                    |

The Building Energy Rating (BER) is an indication of the energy performance of this dwelling. It covers energy use for space heating, water heating, ventilation and lighting, calculated on the basis of standard occupancy. It is expressed as primary energy use per unit floor area per year (kWh/m²/yr).

'A' rated properties are the most energy efficient and will tend to have the lowest energy bills.

**Emissions Indicator** Calculated annual CO2 emissions 100.18 kgCO<sub>2</sub>/m<sup>2</sup>/yr

IMPORTANT: This BER is calculated on the basis of data provided to and by the BER Assessor, and using the version of the assessment software quoted below. A future BER assigned to this dwelling may be different, as a result of changes to the dwelling or to the assessment software.