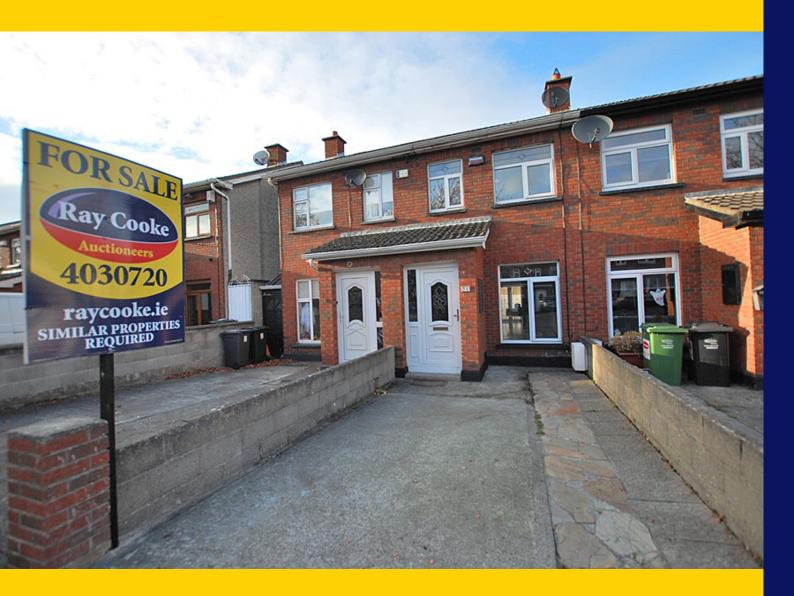

# **FOR SALE**

BY PRIVATE TREATY

6 Woodford Meadows Clondalkin Dublin 22 D22 YN60

Two Bedroom Terraced c.69.sq.m. /750sq.ft.

BER TBC

Price: €225,000 raycooke.ie

### DESCRIPTION

RAY COOKE AUCTIONEERS are delighted to introduce this exquisite and extended two bedroom property to the market on Woodford Meadows, Dublin 22. No. 6 boasts an enviable position within this ever sought after cul de sac and is found with walking distance of Clondalkin Village and its vast array of amenities including The Mill Shopping Centre, a variety of trendy cafés & bars, primary & secondary schools and Clondalkin Leisure Centre. The N7 and M50 motorway are found merely minutes by car and The Luas is within easy reach - All in all the location is truly next to none.

Interior living accommodation of c.750 sq ft comprises of front porch, lounge, dining area, extended kitchen, two double bedrooms and main family bathroom. No. 6 has been lovingly cared for throughout and is presented in stunning condition from head to toe. The front offers off street parking and the rear has been newly finished in limestone paving which is completely low maintenance. The kitchen extension adds much welcomed living space and really finishes it off leaving nothing further left to be done by the lucky buyer other than hang your hat. It will appeal to a variety of buyers