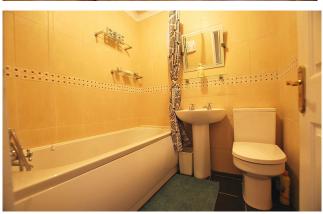

# **BATHROOM**

5'9" x 5'9" (1.8m x 1.8m)

Double bedroom to the front of the property, laminate flooring and built in wardrobes.

Walled and concrete driveway.

Fully low maintenance, lime stone paving, fully walled and not overlooked.