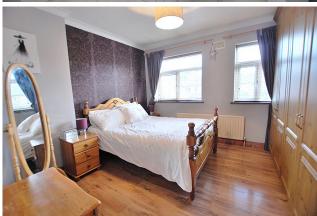

#### **BEDROOM 1**

9'8" x 8'5"" (3m x 2.6m)

Double bedroom to the rear of the property, with laminate flooring and built in wardrobes.

#### **BEDROOM 2**

11'1" x 9'8" (3.7m x 3m)

Double bedroom to the front of the property, laminate flooring and built in wardrobes.