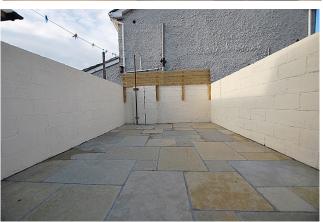

# **BATHROOM**

5'9" x 5'9" (1.8m x 1.8m)

Double bedroom to the front of the property, laminate flooring and built in wardrobes.

Walled and concrete driveway.

Fully low maintenance, lime stone paving, fully walled and not overlooked.