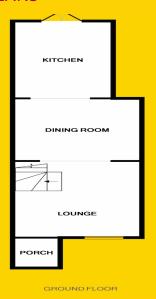

# ACCOMMODATION

ENTRANCE HALL 5'2" x 4'2 (5.2m x 1.3m)

Small porch area and access to lounge.

LOUNGE 14'7" x 11'8" (4.5m x 3.6m)

Laminate flooring and open access to dining area.

### **DINING AREA**

11'8" x 10'1" (3.6m x 3.1m)

Laminate flooring, stairway to first floor and access to kitchen extension.

#### **KITCHEN**

13'4"x 9'1" (4.1m x 2.8m)

Extended room to the rear of the property, fitted gloss kitchen with glass splashback, tiled flooring, two velux windows and double doors to rear.

# **FLOOR PLANS**

1ST FLOOR