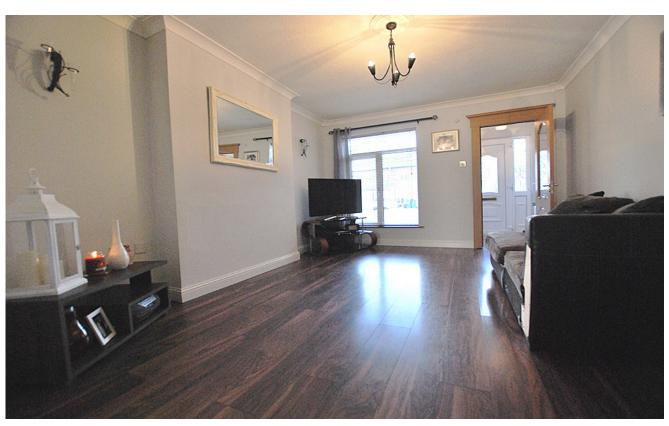

# ACCOMMODATION

ENTRANCE HALL 5'2" x 4'2 (5.2m x 1.3m)

Small porch area and access to lounge.

LOUNGE 14'7" x 11'8" (4.5m x 3.6m)

Laminate flooring and open access to dining area.

### **DINING AREA**

11'8" x 10'1" (3.6m x 3.1m)

Laminate flooring, stairway to first floor and access to kitchen extension.