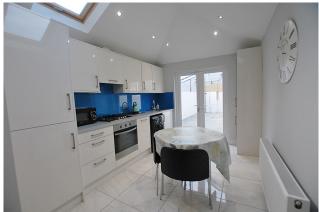

#### **KITCHEN**

13'4"x 9'1" (4.1m x 2.8m)

Extended room to the rear of the property, fitted gloss kitchen with glass splashback, tiled flooring, two velux windows and double doors to rear.