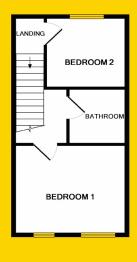

#### **BEDROOM 1**

9'8" x 8'5"" (3m x 2.6m)

Double bedroom to the rear of the property, with laminate flooring and built in wardrobes.

#### **BEDROOM 2**

11'1" x 9'8" (3.7m x 3m)

Double bedroom to the front of the property, laminate flooring and built in wardrobes.

# **BATHROOM**

5'9" x 5'9" (1.8m x 1.8m)

Double bedroom to the front of the property, laminate flooring and built in wardrobes.

Walled and concrete driveway.

Fully low maintenance, lime stone paving, fully walled and not overlooked.

# **FLOOR PLANS**

1ST FLOOR