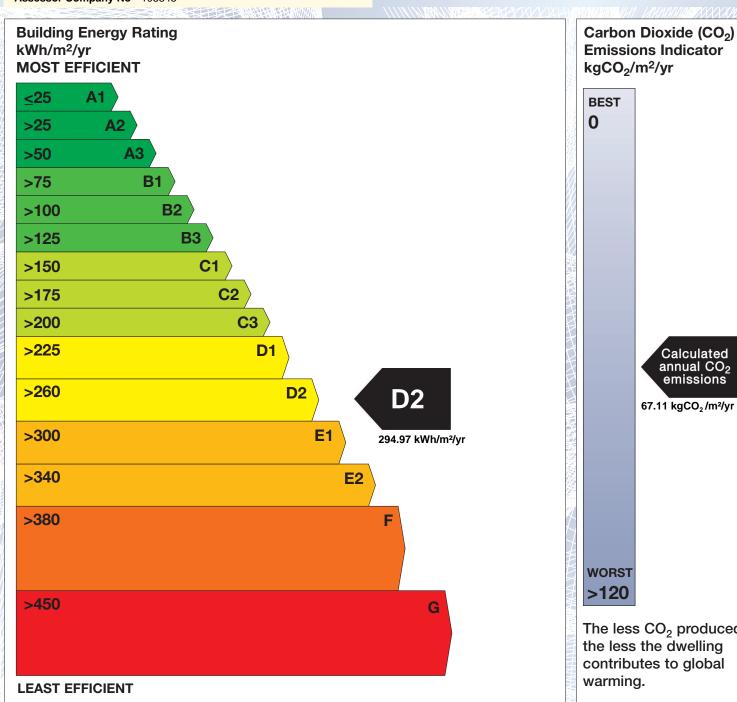

## **Building Energy Rating (BER)**

BER for the building detailed below is:

**D2** 

| Address             | 5 ABBEYVIEW LODGE<br>MONKSTOWN<br>CO. DUBLIN |
|---------------------|----------------------------------------------|
| BER Number          | 111212924                                    |
| Date of Issue       | 26/06/2018                                   |
| Valid Until         | 26/06/2028                                   |
| Assessor Number     | 103343                                       |
| Assessor Company No | 103343                                       |

'A' rated properties are the most energy efficient and will tend to have the lowest energy bills.

**Emissions Indicator** Calculated annual CO2 emissions 67.11 kgCO<sub>2</sub>/m<sup>2</sup>/yr The less CO<sub>2</sub> produced, the less the dwelling contributes to global