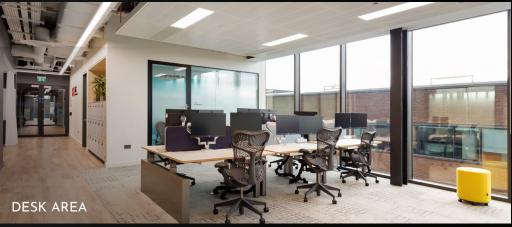

#### 4<sup>TH</sup> FLOOR

Substantially fitted to provide open plan areas and meeting rooms.

The basement provides 9 showers including towel service, changing facilities, bike storage and car parking.

#### **SPECIFICATION**

Suspended ceilings

Raised access floors

Air conditioning

CED lighting

Mix of open plan, meeting rooms and break out space

Large canteen and impressive terrace on 6th Floor

Showers and changing facilities in the basement