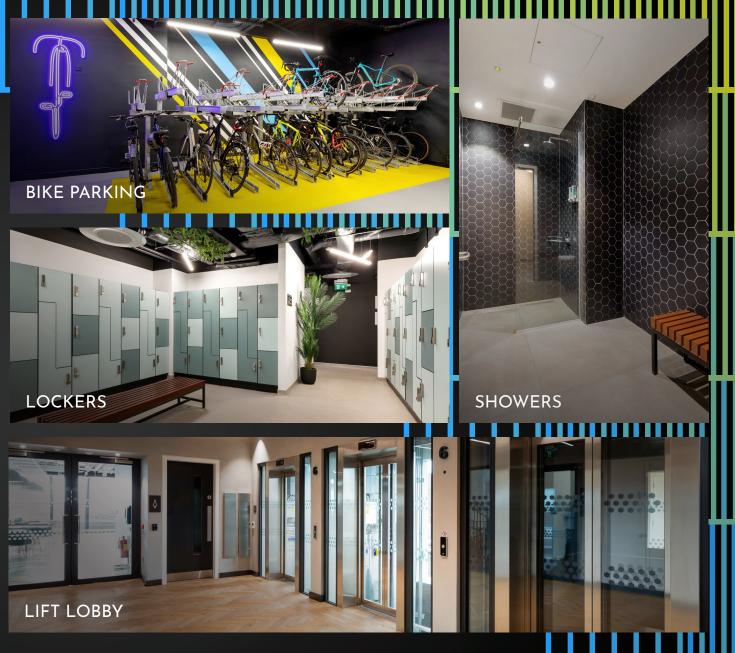

#### 4<sup>TH</sup> FLOOR

Substantially fitted to provide open plan areas and meeting rooms.

The basement provides 9 showers including towel service, changing facilities, bike storage and car parking.

#### **SPECIFICATION**

Suspended ceilings

Raised access floors

Air conditioning

CED lighting

Mix of open plan, meeting rooms and break out space

Large canteen and impressive terrace on 6th Floor

Showers and changing facilities in the basement