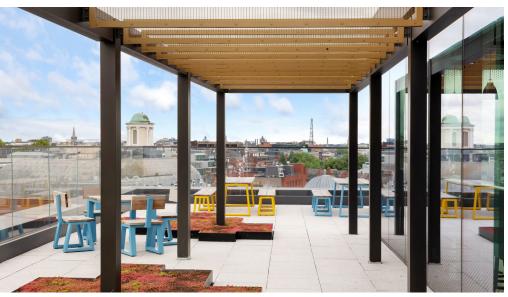

Impressive fully fitted turn-key office space incorporating a mix of open plan and private meeting spaces. The 6th floor incorporates a large reception area, meeting rooms, large boardroom and an impressive canteen leading out to a wraparound terrace area extending to 183 sq m (1,970 sq ft).

#### **SPECIFICATION**

Suspended ceilings

Raised access floors

Air conditioning

CED lighting

Mix of open plan, meeting rooms and break out space

Large canteen and impressive terrace on 6th Floor

Showers and changing facilities in the basement