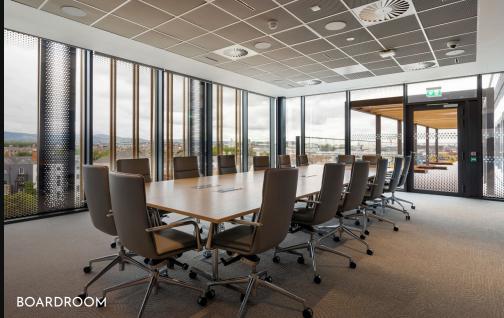

Impressive fully fitted turn-key office space incorporating a mix of open plan and private meeting spaces. The 6th floor incorporates a large reception area, meeting rooms, large boardroom and an impressive canteen leading out to a wraparound terrace area extending to 183 sq m (1,970 sq ft).