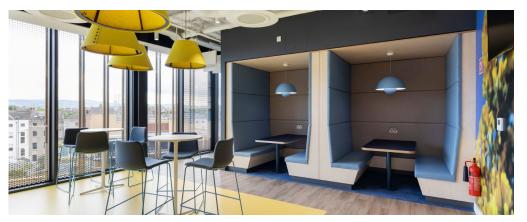

Impressive fully fitted turn-key office space incorporating a mix of open plan and private meeting spaces. The 6th floor incorporates a large reception area, meeting rooms, large boardroom and an impressive canteen leading out to a wraparound terrace area extending to 183 sq m (1,970 sq ft).

#### **SPECIFICATION**

Suspended ceilings

Raised access floors

Air conditioning

CED lighting

Mix of open plan, meeting rooms and break out space

Large canteen and impressive terrace on 6th Floor

Showers and changing facilities in the basement