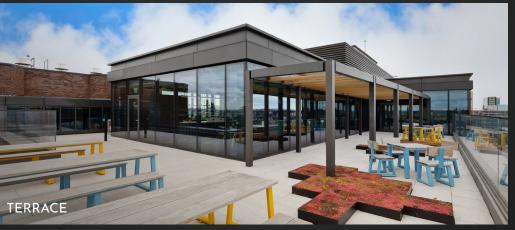

Impressive fully fitted turn-key office space incorporating a mix of open plan and private meeting spaces. The 6th floor incorporates a large reception area, meeting rooms, large boardroom and an impressive canteen leading out to a wraparound terrace area extending to 183 sq m (1,970 sq ft).

#### **SPECIFICATION**

Suspended ceilings

Raised access floors

Air conditioning

CED lighting

Mix of open plan, meeting rooms and break out space

Large canteen and impressive terrace on 6th Floor

Showers and changing facilities in the basement