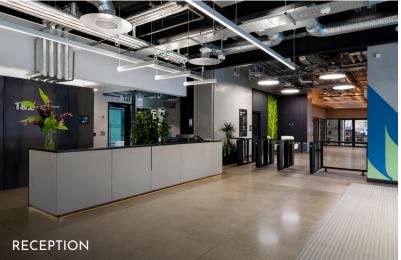

Impressive fully fitted turn-key office space incorporating a mix of open plan and private meeting spaces. The 6th floor incorporates a large reception area, meeting rooms, large boardroom and an impressive canteen leading out to a wraparound terrace area extending to 183 sq m (1,970 sq ft).