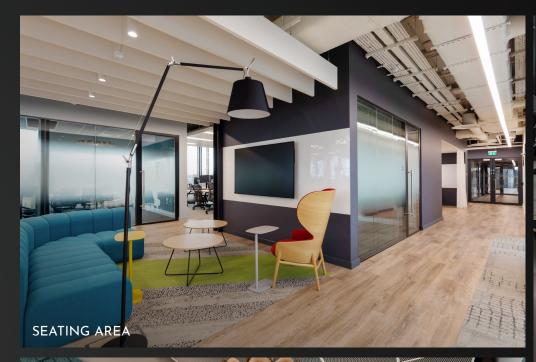

Impressive fully fitted turn-key office space incorporating a mix of open plan and private meeting spaces. The 6th floor incorporates a large reception area, meeting rooms, large boardroom and an impressive canteen leading out to a wraparound terrace area extending to 183 sq m (1,970 sq ft).

#### **SPECIFICATION**

Suspended ceilings

Raised access floors

Air conditioning

CED lighting

Mix of open plan, meeting rooms and break out space

Large canteen and impressive terrace on 6th Floor

Showers and changing facilities in the basement