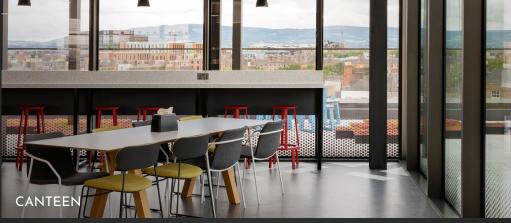

Impressive fully fitted turn-key office space incorporating a mix of open plan and private meeting spaces. The 6th floor incorporates a large reception area, meeting rooms, large boardroom and an impressive canteen leading out to a wraparound terrace area extending to 183 sq m (1,970 sq ft).

#### **SPECIFICATION**

Suspended ceilings

Raised access floors

Air conditioning

CED lighting

Mix of open plan, meeting rooms and break out space

Large canteen and impressive terrace on 6th Floor

Showers and changing facilities in the basement