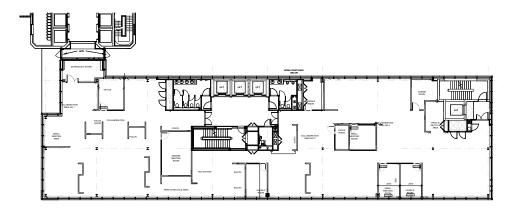

d Government Buildings but within a few minutes' walk of Grand Canal Dock, Dublin's Silicon Dock. The building benefits from numerous public transport routes including the DART at Pearse Street, Green LUAS Line at Trinity and multiple Dublin Bus routes in close proximity. There are also Dublin Bike stations nearby at Fenian Street and Merrion Square. The area is well provided for in terms of amenities with numerous cafes, restaurants, hotels, and bars nearby including Tang, Note, Bear Market Coffee, The Ginger Man, Kennedy's Pub and The Alex Hotel to name but a few.

#### COMMUTE WALK TIMES



**DUBLIN BIKES** - 1 Minute



BUS - 2 Minutes



**DART** - 3 Minutes



LUAS - 10 Minutes

#### **FLOORPLANS**

#### 6<sup>TH</sup> FLOOR



#### 5<sup>TH</sup> FLOOR



#### 4<sup>TH</sup> FLOOR









#### **ACCOMMODATION**

| Floor     | Size Sq Ft | Size Sq M |
|-----------|------------|-----------|
| 4th Floor | 8,750      | 812.9     |
| 5th Floor | 8,740      | 812.0     |
| 6th Floor | 6,469      | 601.0     |
| (Terrace  | 1,970      | 183)      |
| Total     | 23,959     | 2,225.9   |

Floor area measured to IPMS 3

#### LEASE TERMS

Available by way of Assignment of the entire or flexible sub-leases on a floor by floor basis.

#### **BER**



#### CONTACT:

NICK COVENEY nick.coveney@colliers.com

CIARAN O'CONNOR
ciaran.oconnor@colliers.com COLLIERS

JAMES HEWSON james.hewson@colliers.com



COLLIERS Hambleden House 19-26 Lower Pembroke St Dublin 2 +353 (1) 633 3700

PSRA Licence No. 001223



Colliers Ireland and the Vendor/Lessor give note that the particulars and info