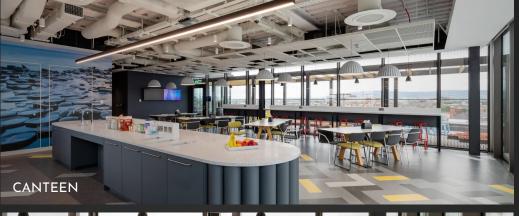

Impressive fully fitted turn-key office space incorporating a mix of open plan and private meeting spaces. The 6th floor incorporates a large reception area, meeting rooms, large boardroom and an impressive canteen leading out to a wraparound terrace area extending to 183 sq m (1,970 sq ft).

#### **SPECIFICATION**

Suspended ceilings

Raised access floors

Air conditioning

CED lighting

Mix of open plan, meeting rooms and break out space

Large canteen and impressive terrace on 6th Floor

Showers and changing facilities in the basement