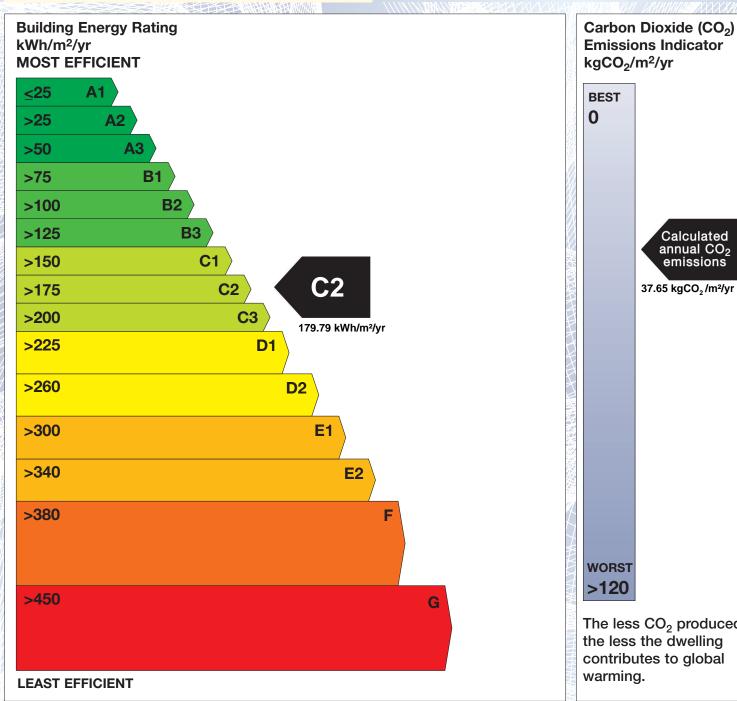

## **Building Energy Rating (BER)**

BER for the building detailed below is:

C<sub>2</sub>

| Address             | 5 THE COURT<br>RATHDALE<br>ENFIELD<br>CO. MEATH |
|---------------------|-------------------------------------------------|
| BER Number          | 111828034                                       |
| Date of Issue       | 06/02/2019                                      |
| Valid Until         | 06/02/2029                                      |
| Assessor Number     | 103536                                          |
| Assessor Company No | 103535                                          |

'A' rated properties are the most energy efficient and will tend to have the lowest energy bills.

**Emissions Indicator** Calculated annual CO2 emissions 37.65 kgCO<sub>2</sub>/m<sup>2</sup>/yr The less CO<sub>2</sub> produced, the less the dwelling contributes to global