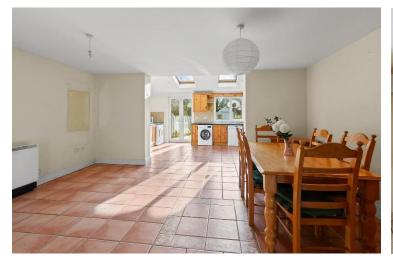

Accommodation on the ground floor comprises entrance hall with guest wc off, sitting room with a large solid fuel stove, open plan kitchen/living/dining with patio doors leading to the sunny patio and garden. On the first floor there are 3 bedrooms, one ensuite, a study and a family bathroom.