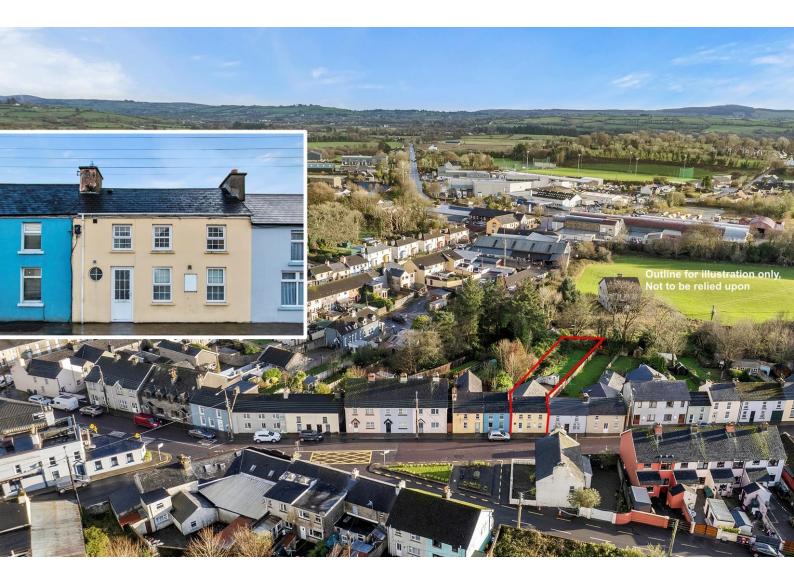

## For Sale

Asking Price: €235,000

18 Coach Road, Dunmanway, Co Cork. P47 FH05

BER C2

sherryfitz.ie

Attractive 3 bedroom mid-terrace residence with rear south facing garden, enjoying an excellent location, convenient to all that the town of Dunmanway has to offer.

No 18 Coach Road is a well presented, spacious terraced house that is fully renovated 15 years approx., and enjoys many enhancing features including pvc double glazed windows, stove in sitting room, modern kitchen units, electric heating and mains services.

To the rear of the property there is an enclosed patio area and the sunny south facing rear garden that continues on to the landscaped garden with lawn.

The property is ideally located to all the town's services and facilities, including the nearby Public Swimming Pool and Community College. High speed broadband is available in the area. The property is less than 1 hour approx. from Cork City and Airport, whilst the West Cork towns of Clonakilty, Bandon, Skibbereen and Bantry are a short commute from this fine property.