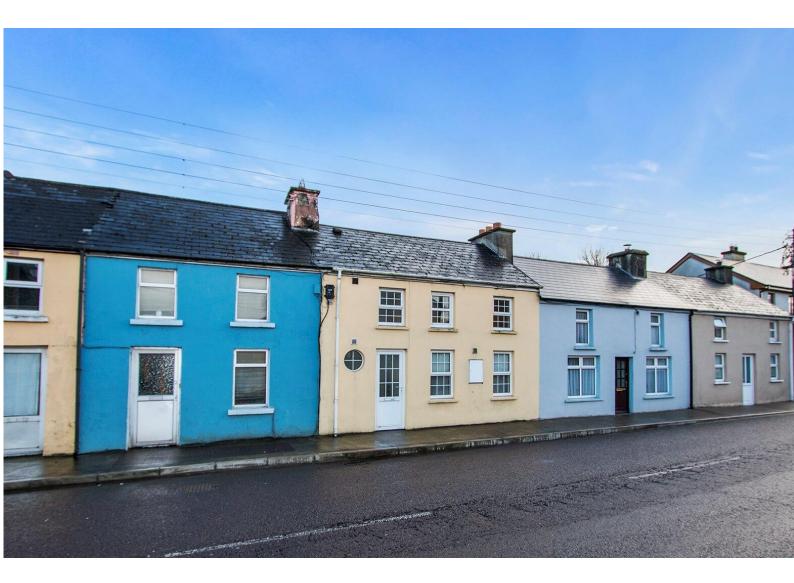

## For Sale

Asking Price: €235,000

18 Coach Road, Dunmanway, Co Cork. P47 FH05

BER C2

sherryfitz.ie

Attractive 3 bedroom mid-terrace residence with rear south facing garden, enjoying an excellent location, convenient to all that the town of Dunmanway has to offer.

No 18 Coach Road is a well presented, spacious terraced house that is fully renovated 15 years approx., and enjoys many enhancing features including pvc double glazed windows, stove in sitting room, modern kitchen units, electric heating and mains services.