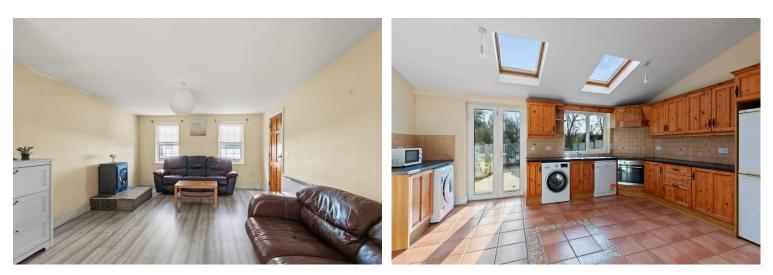

Accommodation on the ground floor comprises entrance hall with guest wc off, sitting room with a large solid fuel stove, open plan kitchen/living/dining with patio doors leading to the sunny patio and garden. On the first floor there are 3 bedrooms, one ensuite, a study and a family bathroom.