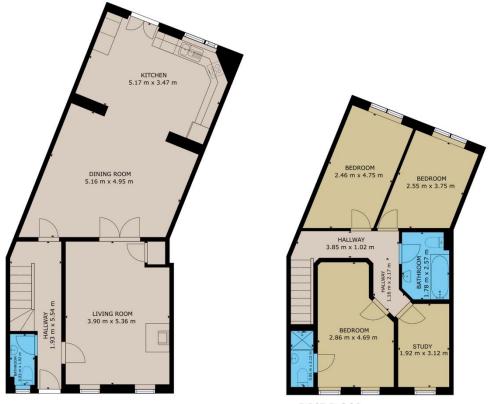

GROUND FLOOR

FIRST FLOOR

GROSS INTERNAL AREA

TOTAL: 130.33 m<sup>2</sup> Whilst every attempt has been made to ensure the accuracy of the floar plan contained here, measurements of doors, windows, room and any other times are approximate and no responsibility is taken for any error, omission, or misstatement. This plan is for illustrative purposes only and should be used as such by any prospective purchaser.