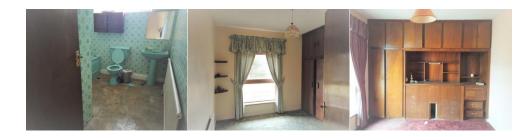

Bathroom WHB, WC AND BATH

Bedroom 2 13'8 x 9'9 (4.21 x 3.04)

Bedroom 3 10'8 x 8'4 (3.3 x 2.55)

Sitting Room 12'6 x 27'2 (3.84 x 8.29)