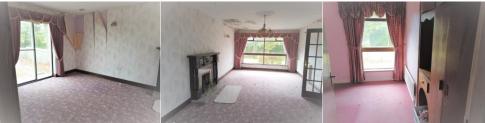

## ACCOMMODATION COMPRISES OF THE FOLLOWING:~

Entrance Hallway
Carpet flooring 14'06 x 5'04 (4.28 x 1.54)

Sitting room 14'04 x 13'07 (4.9 x 4) Carpet flooring, Brick fireplace, 2 x large windows.

13'02 x 10'03 (3.97 x 3.06)

**Living room** 13 Carpet flooring, Brick fireplace

Kitchen-dining area 15'05 x 12'09 (4.6 x 3.06)

7'x 3' (2.13 x 0.91) Rear Porch

Utility Room 9' x 6'10 (2.74 x 1.86)

8'07 x 10'04 (2.46 x 3.06) Bedroom 1

Bathroom WHB, WC AND BATH

Bedroom 2 13'8 x 9'9 (4.21 x 3.04)

Bedroom 3 10'8 x 8'4 (3.3 x 2.55)

Sitting Room 12'6 x 27'2 (3.84 x 8.29)