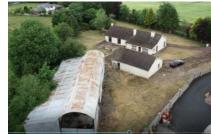

## GRANGE, BALLYRAGGET, CO. KILKENNY. **R95 W2N3**

FOR SALE BY PRIVATE TREATY

Bungalow residence extended to the rear sitting on a large site with garage / office building and also a haybarn to the rear of the site. This property has been vacant for a number of years and will require renovation / modernisation works throughout. Located c.2km outside the village of Ballyragget in a lovely rural location.

GUIDE PRICE: €150,000

**HOUSE SIZE** 1620 SQ FT / 150.50 SQ M

SITE AREA c.1 acre

**OUT-BUILDINGS** Garage with Office

Haybarn to rear of site

SERVICES Own Well

Septic Tank

Electricity