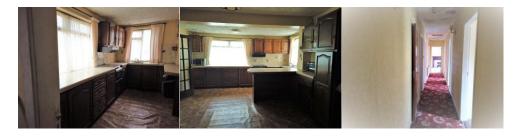

## ACCOMMODATION COMPRISES OF THE FOLLOWING:~

Entrance Hallway
Carpet flooring 14'06 x 5'04 (4.28 x 1.54)

Sitting room 14'04 x 13'07 (4.9 x 4) Carpet flooring, Brick fireplace, 2 x large windows.

13'02 x 10'03 (3.97 x 3.06)

**Living room** 13 Carpet flooring, Brick fireplace

Kitchen-dining area 15'05 x 12'09 (4.6 x 3.06)

7'x 3' (2.13 x 0.91) Rear Porch

Utility Room 9' x 6'10 (2.74 x 1.86)

8'07 x 10'04 (2.46 x 3.06) Bedroom 1