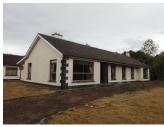

## GRANGE, BALLYRAGGET, CO. KILKENNY. **R95 W2N3**

FOR SALE BY PRIVATE TREATY

Bungalow residence extended to the rear sitting on a large site with garage / office building and also a haybarn to the rear of the site. This property has been vacant for a number of years and will require renovation / modernisation works throughout. Located c.2km outside the village of Ballyragget in a lovely rural location.

## ACCOMMODATION COMPRISES OF THE FOLLOWING:~

Entrance Hallway
Carpet flooring 14'06 x 5'04 (4.28 x 1.54)

Sitting room 14'04 x 13'07 (4.9 x 4) Carpet flooring, Brick fireplace, 2 x large windows.

13'02 x 10'03 (3.97 x 3.06)

**Living room** 13 Carpet flooring, Brick fireplace

Kitchen-dining area 15'05 x 12'09 (4.6 x 3.06)

7'x 3' (2.13 x 0.91) Rear Porch

Utility Room 9' x 6'10 (2.74 x 1.86)

8'07 x 10'04 (2.46 x 3.06) Bedroom 1

Bathroom WHB, WC AND BATH

Bedroom 2 13'8 x 9'9 (4.21 x 3.04)

Bedroom 3 10'8 x 8'4 (3.3 x 2.55)

Sitting Room 12'6 x 27'2 (3.84 x 8.29)