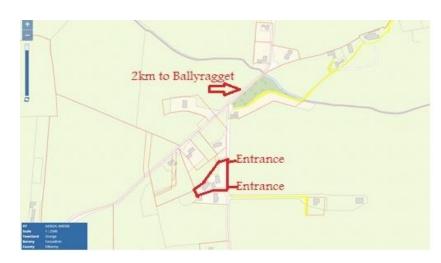

## LOCATION / DIRECTIONS

From Ballyragget drive out the Durrow Road and as you go over the bridge, take the left turn towards Freshford, continue across this road and our sign will be at the end of the road, the property is sited a few hundred yards up on the right – Sign up. Only 2km from the village of Ballyragget.