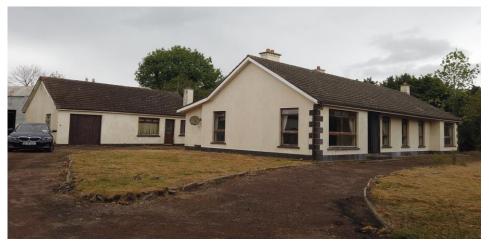

## GRANGE, BALLYRAGGET, CO. KILKENNY. **R95 W2N3**

FOR SALE BY PRIVATE TREATY

Bungalow residence extended to the rear sitting on a large site with garage / office building and also a haybarn to the rear of the site. This property has been vacant for a number of years and will require renovation / modernisation works throughout. Located c.2km outside the village of Ballyragget in a lovely rural location.

## LOCATION / DIRECTIONS

From Ballyragget drive out the Durrow Road and as you go over the bridge, take the left turn towards Freshford, continue across this road and our sign will be at the end of the road, the property is sited a few hundred yards up on the right – Sign up. Only 2km from the village of Ballyragget.