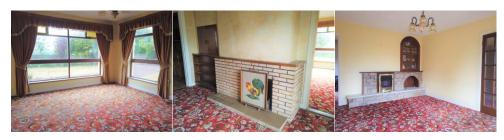

## ACCOMMODATION COMPRISES OF THE FOLLOWING:~

Entrance Hallway
Carpet flooring 14'06 x 5'04 (4.28 x 1.54)

Sitting room 14'04 x 13'07 (4.9 x 4) Carpet flooring, Brick fireplace, 2 x large windows.

13'02 x 10'03 (3.97 x 3.06)

**Living room** 13 Carpet flooring, Brick fireplace

Kitchen-dining area 15'05 x 12'09 (4.6 x 3.06)

7'x 3' (2.13 x 0.91) Rear Porch

Utility Room 9' x 6'10 (2.74 x 1.86)

8'07 x 10'04 (2.46 x 3.06) Bedroom 1