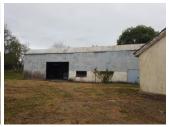

## GRANGE, BALLYRAGGET, CO. KILKENNY. **R95 W2N3**

FOR SALE BY PRIVATE TREATY

Bungalow residence extended to the rear sitting on a large site with garage / office building and also a haybarn to the rear of the site. This property has been vacant for a number of years and will require renovation / modernisation works throughout. Located c.2km outside the village of Ballyragget in a lovely rural location.

GUIDE PRICE: €150,000

**HOUSE SIZE** 1620 SQ FT / 150.50 SQ M

SITE AREA c.1 acre

**OUT-BUILDINGS** Garage with Office

Haybarn to rear of site

SERVICES Own Well

Septic Tank

Electricity