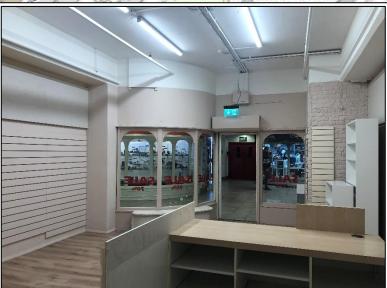

#### **DESCRIPTION**

This property comprises an attractive retail premises with the benefit of a shop fit out. The unit extends to approximately 34.83 sq. m. which is regular in shape and suitable for a variety of retail uses. There is a multi-storey car park servicing the scheme, providing access to in excess of 450 spaces.

#### **FEATURES**

- The property is located on the lower ground floor at Corbett Court Shopping Centre.
- The property comprises of an attractive retail premises which is of regular configuration.
- Internally the unit is finished with plastered and painted walls, lighting and a laminate floor.
- The property has an attractive shop front.