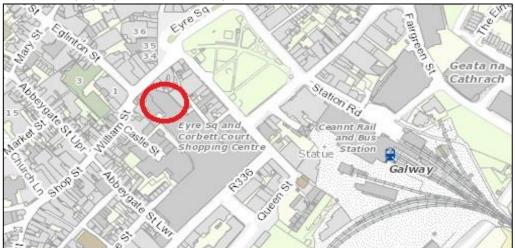

# Unit 7, Level 1, Corbett Court Shopping Centre, Williamsgate Street Galway

#### **LOCATION**

This property is located on the Lower Ground Floor of Corbett Court Shopping Centre, one of Galway city's most established shopping locations. Corbett Court Shopping Centre is home to retailers such as Carraig Donn, Fuji Film, Name It, Fonez, and Art & Hobby. Unit 7 is located in a busy mall location. Neighbouring occupiers include, Sub City, Elegant Undies, Diecast Models 4 U, Megacatchy, Despensa Galway, HiPro Foods and Rocky Road Minerals to name but a few.