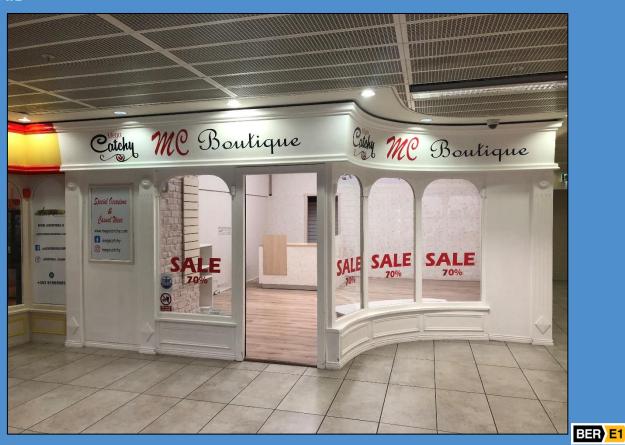

## 34.84 Sq. M. (375 Sq. Ft.)

- Prime retail unit within one of Galway City's most established shopping locations.
- Extending to 34.84 sq. m. (375 sq. ft.)
- Potential for a variety of retail users.
- Large glazed shop front.

#### **LOCATION**

This property is located on the Lower Ground Floor of Corbett Court Shopping Centre, one of Galway city's most established shopping locations. Corbett Court Shopping Centre is home to retailers such as Carraig Donn, Fuji Film, Name It, Fonez, and Art & Hobby. Unit 7 is located in a busy mall location. Neighbouring occupiers include, Sub City, Elegant Undies, Diecast Models 4 U, Megacatchy, Despensa Galway, HiPro Foods and Rocky Road Minerals to name but a few.

#### **FEATURES**

- The property is located on the lower ground floor at Corbett Court Shopping Centre.
- The property comprises of an attractive retail premises which is of regular configuration.
- Internally the unit is finished with plastered and painted walls, lighting and a laminate floor.
- The property has an attractive shop front.