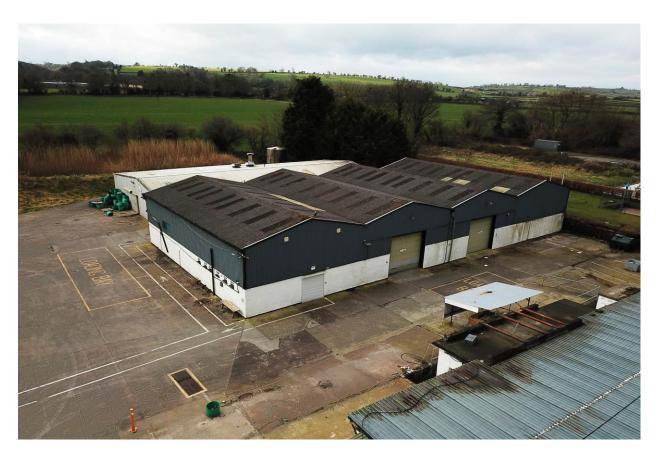

## For Sale

Price on Application

Curraglass, Conna, Co. Cork. P51 C858

Sherry FitzGerald O Donovan offer a commercial opportunity to purchase this former shellfish processing plant located in the village of Curraglass.

There is approximately 1720 sq. m. (18500 sq. ft) comprising of cold storage areas, processing areas, canteen, office space and toilet facilities which have been well maintained by its current owners. Situated on a site extending to approximately 1.43 acres with a large concrete yard and ample parking facilities.