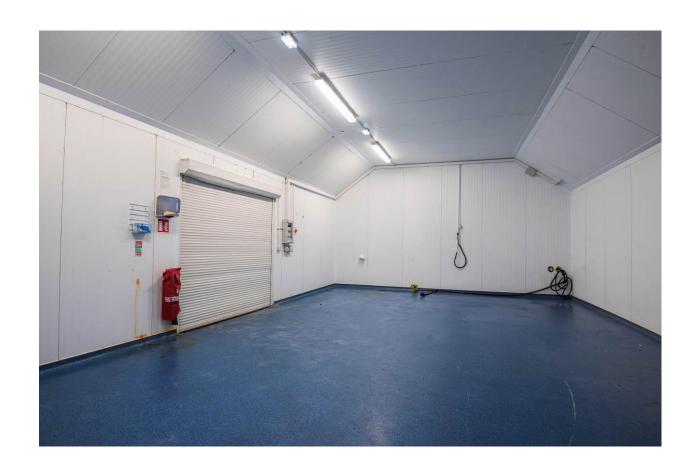

There is approximately 1720 sq. m. (18500 sq. ft) comprising of cold storage areas, processing areas, canteen, office space and toilet facilities which have been well maintained by its current owners. Situated on a site extending to approximately 1.43 acres with a large concrete yard and ample parking facilities.