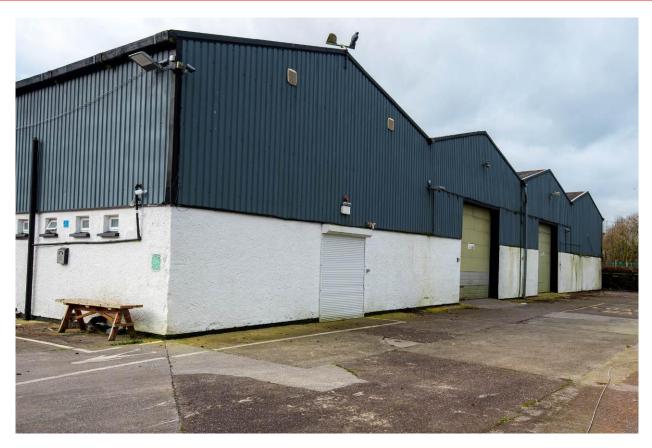

## For Sale

Price on Application

Curraglass, Conna, Co. Cork. P51 C858

Sherry FitzGerald O Donovan offer a commercial opportunity to purchase this former shellfish processing plant located in the village of Curraglass.

There is approximately 1720 sq. m. (18500 sq. ft) comprising of cold storage areas, processing areas, canteen, office space and toilet facilities which have been well maintained by its current owners. Situated on a site extending to approximately 1.43 acres with a large concrete yard and ample parking facilities.