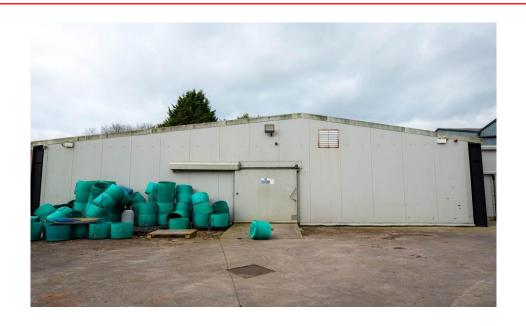

## For Sale

Price on Application

Curraglass, Conna, Co. Cork. P51 C858

Sherry FitzGerald O Donovan offer a commercial opportunity to purchase this former shellfish processing plant located in the village of Curraglass.

There is approximately 1720 sq. m. (18500 sq. ft) comprising of cold storage areas, processing areas, canteen, office space and toilet facilities which have been well maintained by its current owners. Situated on a site extending to approximately 1.43 acres with a large concrete yard and ample parking facilities.