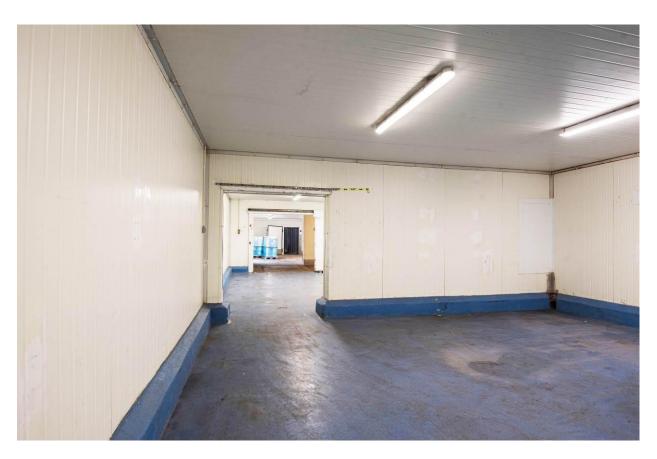

There is approximately 1720 sq. m. (18500 sq. ft) comprising of cold storage areas, processing areas, canteen, office space and toilet facilities which have been well maintained by its current owners. Situated on a site extending to approximately 1.43 acres with a large concrete yard and ample parking facilities.