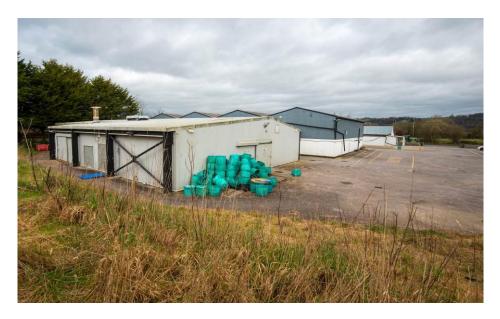

## For Sale

Price on Application

Curraglass, Conna, Co. Cork. P51 C858

Sherry FitzGerald O Donovan offer a commercial opportunity to purchase this former shellfish processing plant located in the village of Curraglass.

There is approximately 1720 sq. m. (18500 sq. ft) comprising of cold storage areas, processing areas, canteen, office space and toilet facilities which have been well maintained by its current owners. Situated on a site extending to approximately 1.43 acres with a large concrete yard and ample parking facilities.