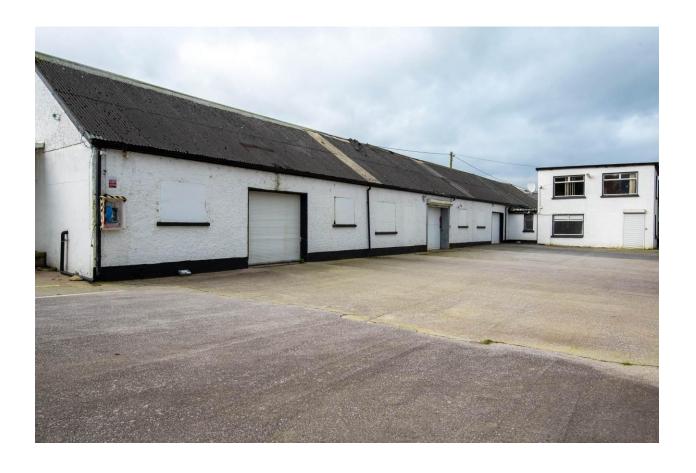

## For Sale

Price on Application

Curraglass, Conna, Co. Cork. P51 C858

Sherry FitzGerald O Donovan offer a commercial opportunity to purchase this former shellfish processing plant located in the village of Curraglass.

There is approximately 1720 sq. m. (18500 sq. ft) comprising of cold storage areas, processing areas, canteen, office space and toilet facilities which have been well maintained by its current owners. Situated on a site extending to approximately 1.43 acres with a large concrete yard and ample parking facilities.