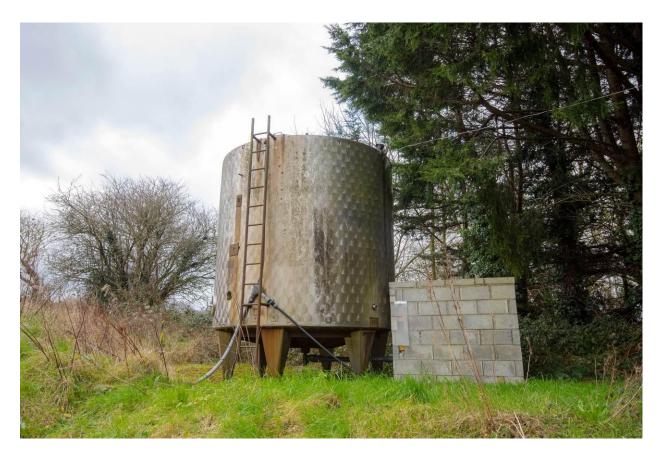

There is approximately 1720 sq. m. (18500 sq. ft) comprising of cold storage areas, processing areas, canteen, office space and toilet facilities which have been well maintained by its current owners. Situated on a site extending to approximately 1.43 acres with a large concrete yard and ample parking facilities.