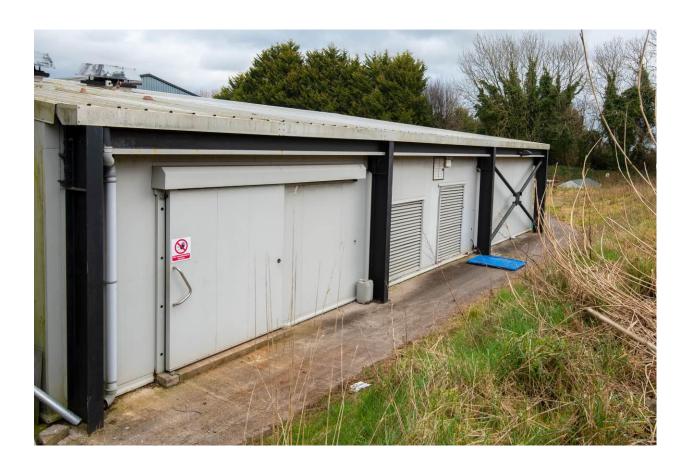

There is approximately 1720 sq. m. (18500 sq. ft) comprising of cold storage areas, processing areas, canteen, office space and toilet facilities which have been well maintained by its current owners. Situated on a site extending to approximately 1.43 acres with a large concrete yard and ample parking facilities.