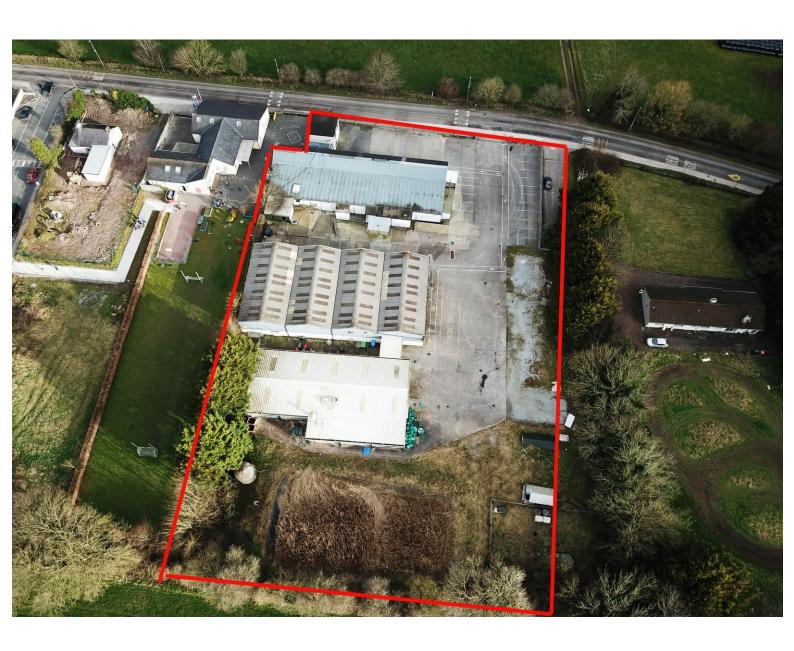

There is approximately 1720 sq. m. (18500 sq. ft) comprising of cold storage areas, processing areas, canteen, office space and toilet facilities which have been well maintained by its current owners. Situated on a site extending to approximately 1.43 acres with a large concrete yard and ample parking facilities.