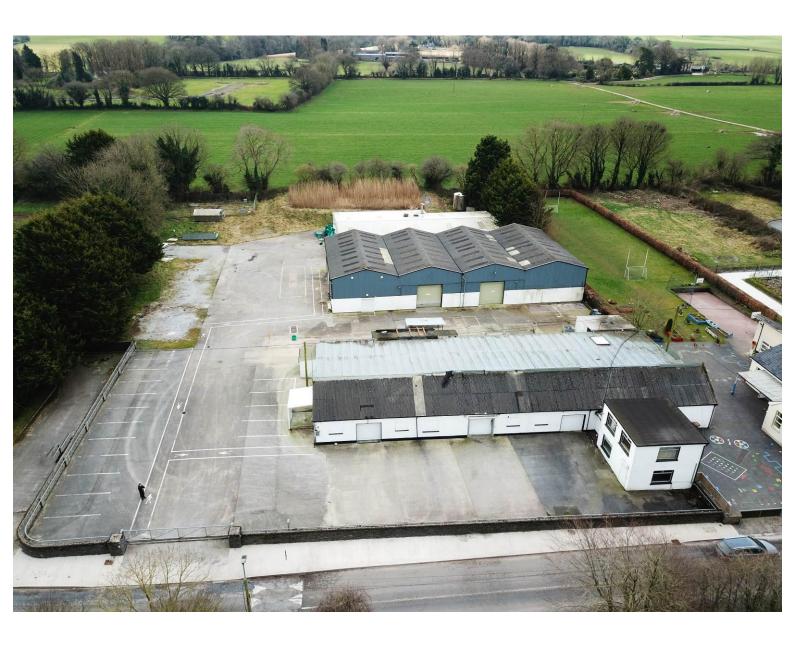

## For Sale

Price on Application

Curraglass, Conna, Co. Cork. P51 C858

Sherry FitzGerald O Donovan offer a commercial opportunity to purchase this former shellfish processing plant located in the village of Curraglass.

There is approximately 1720 sq. m. (18500 sq. ft) comprising of cold storage areas, processing areas, canteen, office space and toilet facilities which have been well maintained by its current owners. Situated on a site extending to approximately 1.43 acres with a large concrete yard and ample parking facilities.

The property is located approximately 3 km from the town of Tallow, 15 km from access to the M8 motorway which connects Cork and Dublin at Junction 15 near Fermoy town. It is also within a 40 minute commute of the Jack Lynch Tunnel and 35 km from Dungarvan.