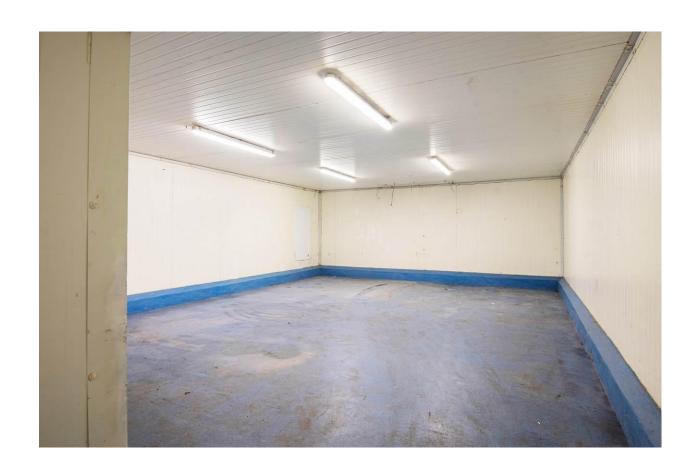

There is approximately 1720 sq. m. (18500 sq. ft) comprising of cold storage areas, processing areas, canteen, office space and toilet facilities which have been well maintained by its current owners. Situated on a site extending to approximately 1.43 acres with a large concrete yard and ample parking facilities.