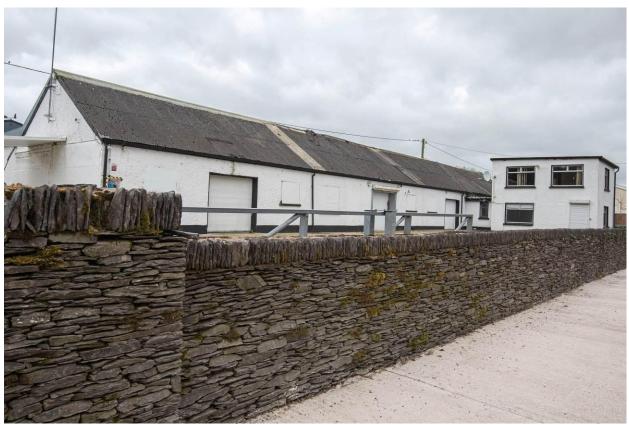

## For Sale

Price on Application

Curraglass, Conna, Co. Cork. P51 C858

Sherry FitzGerald O Donovan offer a commercial opportunity to purchase this former shellfish processing plant located in the village of Curraglass.

There is approximately 1720 sq. m. (18500 sq. ft) comprising of cold storage areas, processing areas, canteen, office space and toilet facilities which have been well maintained by its current owners. Situated on a site extending to approximately 1.43 acres with a large concrete yard and ample parking facilities.