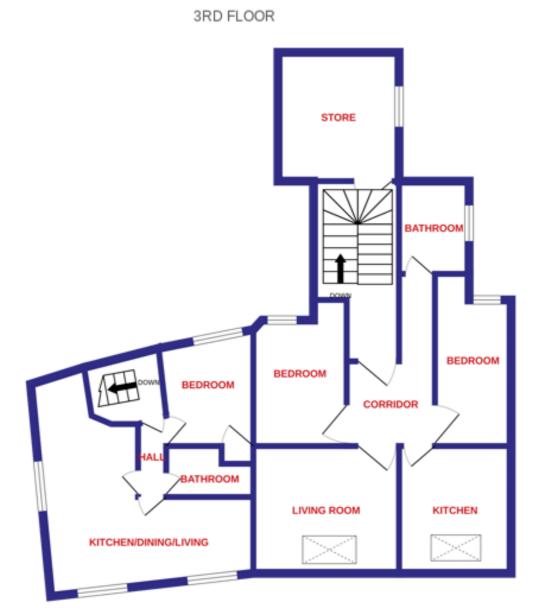

Each of the upper floors accommodates 2 No. apartments including the attic level, which benefits from a mansard style roof. In total there are presently  $6 \times 2$  bedroom apartments with potential for further development.

## | ACCOMMODATION

| Accommodation                | Sq. M. |
|------------------------------|--------|
| Basement Storage             | 34.0   |
| Ground Floor Retail Area     | 162.4  |
| Ground Floor Storage         | 46.2   |
| First Floor Storage & Office | 55.7   |
| Second Floor Storage         | 42.7   |
| Third Floor Storage          | 12.8   |
| Apartment 1                  | 53.4   |
| Apartment 2                  | 53.4   |
| Apartment 3                  | 53.4   |
| Apartment 4                  | 88.3   |
| Apartment 5                  | 88.3   |
| Apartment 6                  | 88.3   |
| Total Floor Area             | 778.9  |