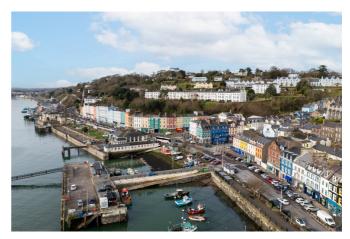

1-3 West Beach occupies a high profile position within the town centre, offering panoramic sea-front views. It sits on a prominent corner site at the junction of Pearse Square and West Beach. This is a prime town centre location adjacent to the Titanic centre and adjoining the local AIB Bank. The John F. Kennedy Pier and Cobh Harbour are directly opposite, which provide the main disembarkation point for all international visitors from the many cruise liners that regularly visit Cork.

## 1, 1A, 2 & 3 West Beach, Cobh, Co. Cork