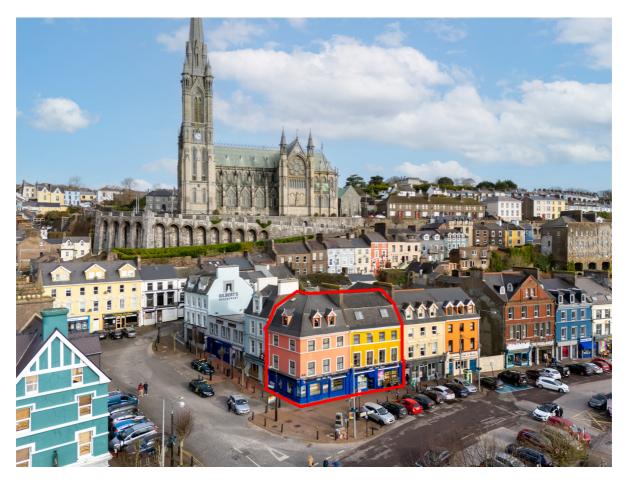

## HIGH PROFILE INVESTMENT OPPORTUNITY

ERA Downey McCarthy take great pleasure in bringing to the market this unique opportunity to acquire a high profile landmark building at the centre of the seaport heritage town of Cobh.

1-3 West Beach occupies a high profile position within the town centre, offering panoramic sea-front views. It sits on a prominent corner site at the junction of Pearse Square and West Beach. This is a prime town centre location adjacent to the Titanic centre and adjoining the local AIB Bank. The John F. Kennedy Pier and Cobh Harbour are directly opposite, which provide the main disembarkation point for all international visitors from the many cruise liners that regularly visit Cork.

#### | **DESCRIPTION**

This mixed-use property comprises a 3 storey plus dormer level corner building with a traditional shop front façade fronting directly onto the public pavement of West Beach. The ground floor is fitted out for retail use with ample ancillary storage rooms, canteen, w.c.'s, cold rooms, and offices. This unit has traded as a convenience outlet for many years and is well known locally. The owner of the business is now retiring, and so vacant possession is available.