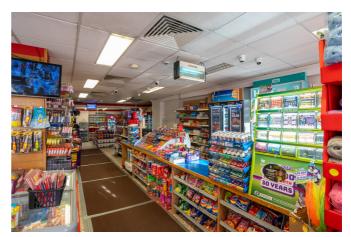

#### | **DESCRIPTION**

This mixed-use property comprises a 3 storey plus dormer level corner building with a traditional shop front façade fronting directly onto the public pavement of West Beach. The ground floor is fitted out for retail use with ample ancillary storage rooms, canteen, w.c.'s, cold rooms, and offices. This unit has traded as a convenience outlet for many years and is well known locally. The owner of the business is now retiring, and so vacant possession is available.