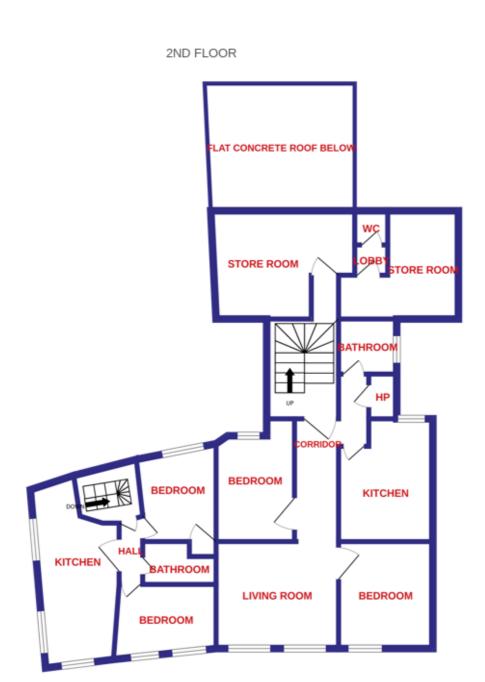

Each of the upper floors accommodates 2 No. apartments including the attic level, which benefits from a mansard style roof. In total there are presently  $6 \times 2$  bedroom apartments with potential for further development.

## | ACCOMMODATION

| Accommodation                | Sq. M. |
|------------------------------|--------|
| Basement Storage             | 34.0   |
| Ground Floor Retail Area     | 162.4  |
| Ground Floor Storage         | 46.2   |
| First Floor Storage & Office | 55.7   |
| Second Floor Storage         | 42.7   |
| Third Floor Storage          | 12.8   |
| Apartment 1                  | 53.4   |
| Apartment 2                  | 53.4   |
| Apartment 3                  | 53.4   |
| Apartment 4                  | 88.3   |
| Apartment 5                  | 88.3   |
| Apartment 6                  | 88.3   |
| Total Floor Area             | 778.9  |