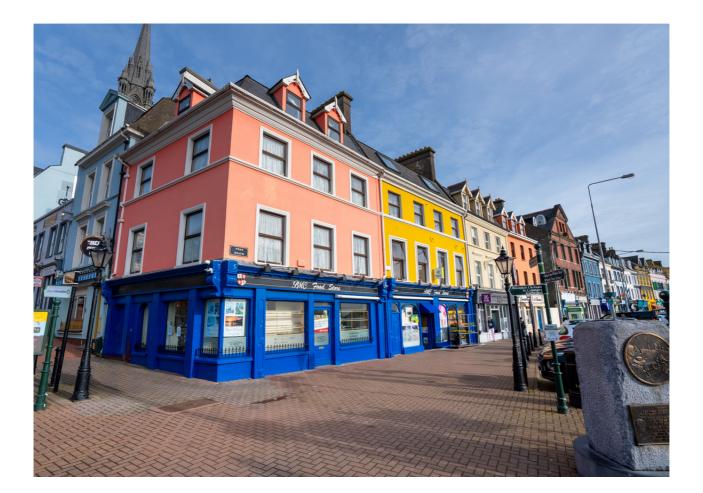

1-3 West Beach occupies a high profile position within the town centre, offering panoramic sea-front views. It sits on a prominent corner site at the junction of Pearse Square and West Beach. This is a prime town centre location adjacent to the Titanic centre and adjoining the local AIB Bank. The John F. Kennedy Pier and Cobh Harbour are directly opposite, which provide the main disembarkation point for all international visitors from the many cruise liners that regularly visit Cork.

#### | **DESCRIPTION**

This mixed-use property comprises a 3 storey plus dormer level corner building with a traditional shop front façade fronting directly onto the public pavement of West Beach. The ground floor is fitted out for retail use with ample ancillary storage rooms, canteen, w.c.'s, cold rooms, and offices. This unit has traded as a convenience outlet for many years and is well known locally. The owner of the business is now retiring, and so vacant possession is available.