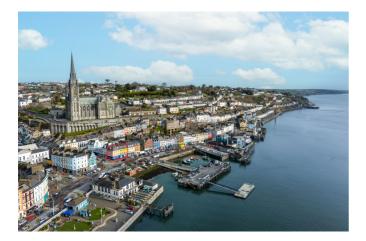

1-3 West Beach occupies a high profile position within the town centre, offering panoramic sea-front views. It sits on a prominent corner site at the junction of Pearse Square and West Beach. This is a prime town centre location adjacent to the Titanic centre and adjoining the local AIB Bank. The John F. Kennedy Pier and Cobh Harbour are directly opposite, which provide the main disembarkation point for all international visitors from the many cruise liners that regularly visit Cork.