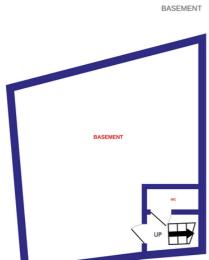

## | ACCOMMODATION

| Accommodation                | Sq. M. |
|------------------------------|--------|
| Basement Storage             | 34.0   |
| Ground Floor Retail Area     | 162.4  |
| Ground Floor Storage         | 46.2   |
| First Floor Storage & Office | 55.7   |
| Second Floor Storage         | 42.7   |
| Third Floor Storage          | 12.8   |
| Apartment 1                  | 53.4   |
| Apartment 2                  | 53.4   |
| Apartment 3                  | 53.4   |
| Apartment 4                  | 88.3   |
| Apartment 5                  | 88.3   |
| Apartment 6                  | 88.3   |
| Total Floor Area             | 778.9  |