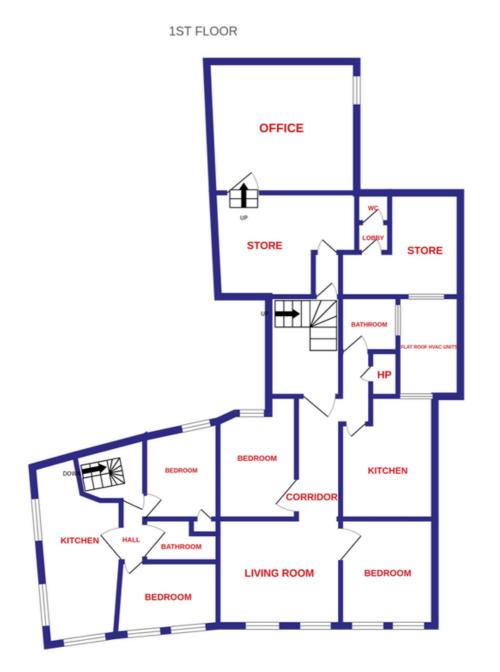

Each of the upper floors accommodates 2 No. apartments including the attic level, which benefits from a mansard style roof. In total there are presently  $6 \times 2$  bedroom apartments with potential for further development.

## | ACCOMMODATION

| Accommodation                | Sq. M. |
|------------------------------|--------|
| Basement Storage             | 34.0   |
| Ground Floor Retail Area     | 162.4  |
| Ground Floor Storage         | 46.2   |
| First Floor Storage & Office | 55.7   |
| Second Floor Storage         | 42.7   |
| Third Floor Storage          | 12.8   |
| Apartment 1                  | 53.4   |
| Apartment 2                  | 53.4   |
| Apartment 3                  | 53.4   |
| Apartment 4                  | 88.3   |
| Apartment 5                  | 88.3   |
| Apartment 6                  | 88.3   |
| Total Floor Area             | 778.9  |