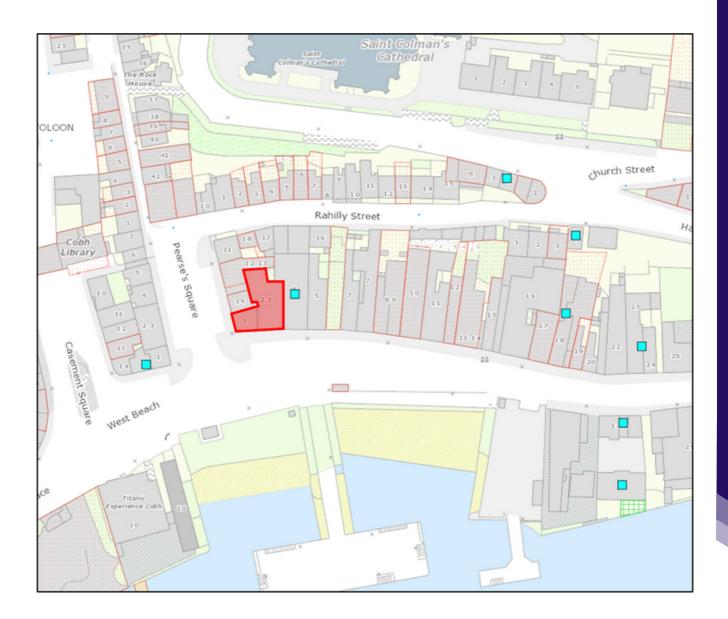

1-3 West Beach occupies a high profile position within the town centre, offering panoramic sea-front views. It sits on a prominent corner site at the junction of Pearse Square and West Beach. This is a prime town centre location adjacent to the Titanic centre and adjoining the local AIB Bank. The John F. Kennedy Pier and Cobh Harbour are directly opposite, which provide the main disembarkation point for all international visitors from the many cruise liners that regularly visit Cork.