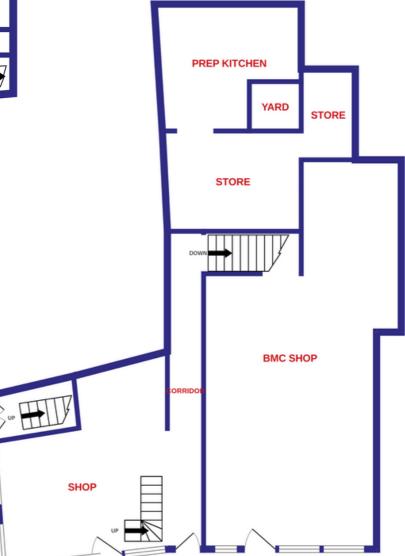

#### | **DESCRIPTION**

This mixed-use property comprises a 3 storey plus dormer level corner building with a traditional shop front façade fronting directly onto the public pavement of West Beach. The ground floor is fitted out for retail use with ample ancillary storage rooms, canteen, w.c.'s, cold rooms, and offices. This unit has traded as a convenience outlet for many years and is well known locally. The owner of the business is now retiring, and so vacant possession is available.

## | ACCOMMODATION

| Accommodation                | Sq. M. |
|------------------------------|--------|
| Basement Storage             | 34.0   |
| Ground Floor Retail Area     | 162.4  |
| Ground Floor Storage         | 46.2   |
| First Floor Storage & Office | 55.7   |
| Second Floor Storage         | 42.7   |
| Third Floor Storage          | 12.8   |
| Apartment 1                  | 53.4   |
| Apartment 2                  | 53.4   |
| Apartment 3                  | 53.4   |
| Apartment 4                  | 88.3   |
| Apartment 5                  | 88.3   |
| Apartment 6                  | 88.3   |
| Total Floor Area             | 778.9  |

## 60 South Mall, Cork. Tel: 021 490 5000 Email: info@eracork.ie Web: www.eracork.ie

GROUND FLOOR