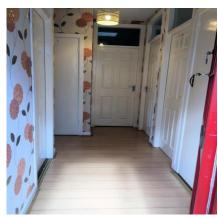

#### **ACCOMMODATION:**

**ENTRANCE PORCH** 4'3" (1.3m) x 2'0" (0.61m)

Storm door. Tiled floor

HALLWAY 12'6" (3.81m) x 4'3" (1.3m)

Laminate floor. Closet

CORRIDOR 6'8" (2.03m) x 3'0" (0.91m)

Laminate floor

KITCHEN / DINING ROOM 17'1" (5.21m) x 10'0" (3.05m)