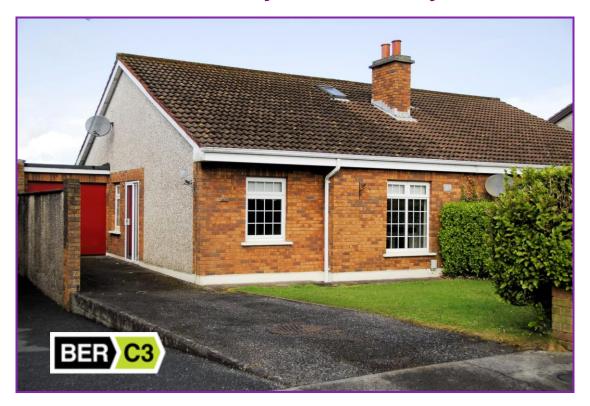

## 21 CROZON DOWNS, SLIGO, F91 A39P

Attractive 3 Bed Semi Detached Bungalow with Garage in a most convenient location close to all amenities and services. The residence is located just off Circular Road with the city bus stop on your door step.

**BER No**: 102972494

**EPI**: 211.8 kWh/mt2/yr

AMV: €235,000