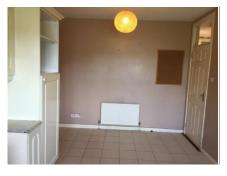

#### **ACCOMMODATION:**

**ENTRANCE PORCH** 4'3" (1.3m) x 2'0" (0.61m)

Storm door. Tiled floor

HALLWAY 12'6" (3.81m) x 4'3" (1.3m)

Laminate floor. Closet

CORRIDOR 6'8" (2.03m) x 3'0" (0.91m)

Laminate floor

KITCHEN / DINING ROOM 17'1" (5.21m) x 10'0" (3.05m)

Fitted Units. Tiled floor and splashback. Rear door.

BEDROOM 1 11'6" (3.51m) x 12'11" (3.94m)

Double room. Laminate floor.

BEDROOM 2 11'6" (3.51m) x 9'8" (2.95m)

Double room. Laminate floor. Built in wardrobe.