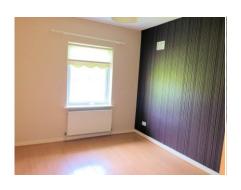

Fitted Units. Tiled floor and splashback. Rear door.

BEDROOM 1 11'6" (3.51m) x 12'11" (3.94m)

Double room. Laminate floor.

BEDROOM 2 11'6" (3.51m) x 9'8" (2.95m)

Double room. Laminate floor. Built in wardrobe.

BEDROOM 3 8'3" (2.51m) x 7'5" (2.26m)

Single room. Laminate floor.

BATHROOM 7'7" (2.31m) x 5'11" (1.8m)

Tiled floor. Partially tiled walls. Electric shower.

**HOTPRESS** 

Shelved. Immersion heater.

Tel: 071 915 0155 | Mobile: 087 2449053 | Email: bjcor@eircom.net