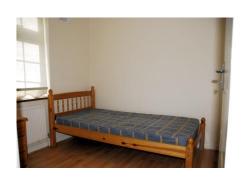

Fitted Units. Tiled floor and splashback. Rear door.

BEDROOM 1 11'6" (3.51m) x 12'11" (3.94m)

Double room. Laminate floor.

BEDROOM 2 11'6" (3.51m) x 9'8" (2.95m)

Double room. Laminate floor. Built in wardrobe.

BEDROOM 3 8'3" (2.51m) x 7'5" (2.26m)

Single room. Laminate floor.

BATHROOM 7'7" (2.31m) x 5'11" (1.8m)

Tiled floor. Partially tiled walls. Electric shower.

**HOTPRESS** 

Shelved. Immersion heater.

Tel: 071 915 0155 | Mobile: 087 2449053 | Email: bjcor@eircom.net