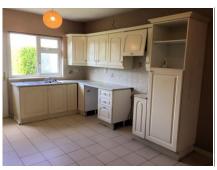

#### **ACCOMMODATION:**

**ENTRANCE PORCH** 4'3" (1.3m) x 2'0" (0.61m)

Storm door. Tiled floor

HALLWAY 12'6" (3.81m) x 4'3" (1.3m)

Laminate floor. Closet

CORRIDOR 6'8" (2.03m) x 3'0" (0.91m)

Laminate floor

KITCHEN / DINING ROOM 17'1" (5.21m) x 10'0" (3.05m)

Fitted Units. Tiled floor and splashback. Rear door.

BEDROOM 1 11'6" (3.51m) x 12'11" (3.94m)

Double room. Laminate floor.

BEDROOM 2 11'6" (3.51m) x 9'8" (2.95m)

Double room. Laminate floor. Built in wardrobe.