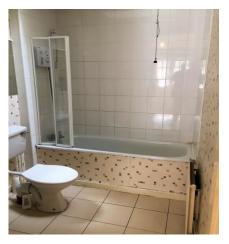

BEDROOM 3 8'3" (2.51m) x 7'5" (2.26m)

Single room. Laminate floor.

BATHROOM 7'7" (2.31m) x 5'11" (1.8m)

Tiled floor. Partially tiled walls. Electric shower.

**HOTPRESS** 

Shelved. Immersion heater.

Tel: 071 915 0155 | Mobile: 087 2449053 | Email: bjcor@eircom.net