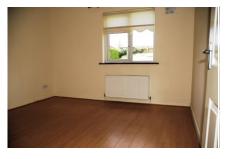

Fitted Units. Tiled floor and splashback. Rear door.

BEDROOM 1 11'6" (3.51m) x 12'11" (3.94m)

Double room. Laminate floor.

BEDROOM 2 11'6" (3.51m) x 9'8" (2.95m)

Double room. Laminate floor. Built in wardrobe.

BEDROOM 3 8'3" (2.51m) x 7'5" (2.26m)

Single room. Laminate floor.

BATHROOM 7'7" (2.31m) x 5'11" (1.8m)

Tiled floor. Partially tiled walls. Electric shower.

**HOTPRESS** 

Shelved. Immersion heater.

Tel: 071 915 0155 | Mobile: 087 2449053 | Email: bjcor@eircom.net