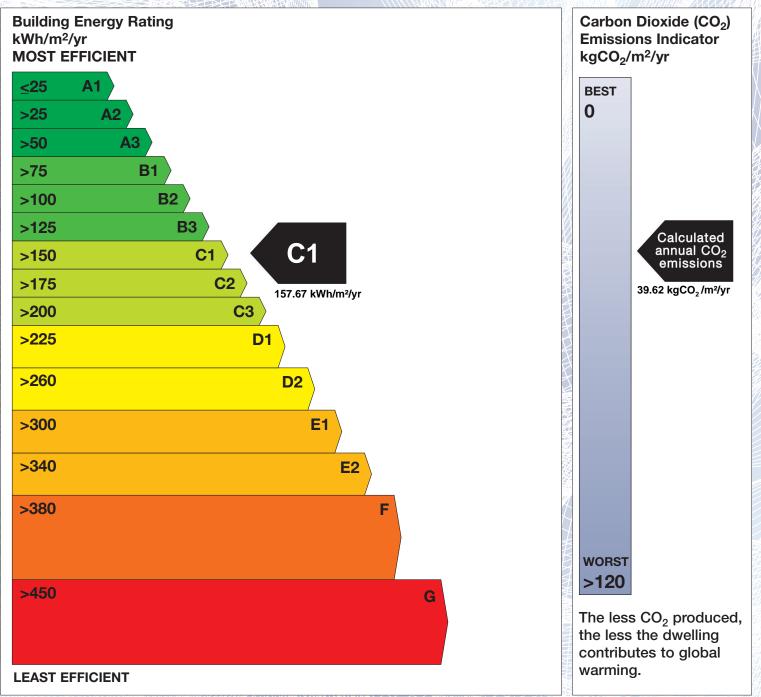

## **Building Energy Rating (BER)**

| BER for the building detailed below is: |                                         | C1       |
|-----------------------------------------|-----------------------------------------|----------|
| Address                                 | GRAFFOGUE<br>SCRAMOGUE<br>CO. ROSCOMMON |          |
| BER Number                              | 108365057                               |          |
| Date of Issue                           | 26/01/2016                              |          |
| Valid Until                             | 26/01/2026                              |          |
| Assessor Number                         | 100498                                  |          |
| Assessor Company No                     | 100498                                  | 1411.000 |

The Building Energy Rating (BER) is an indication of the energy performance of this dwelling. It covers energy use for space heating, water heating, ventilation and lighting, calculated on the basis of standard occupancy. It is expressed as primary energy use per unit floor area per year (kWh/m<sup>2</sup>/yr).

'A' rated properties are the most energy efficient and will tend to have the lowest energy bills.

**IMPORTANT:** This BER is calculated on the basis of data provided to and by the BER Assessor, and using the version of the assessment software quoted below. A future BER assigned to this dwelling may be different, as a result of changes to the dwelling or to the assessment software.