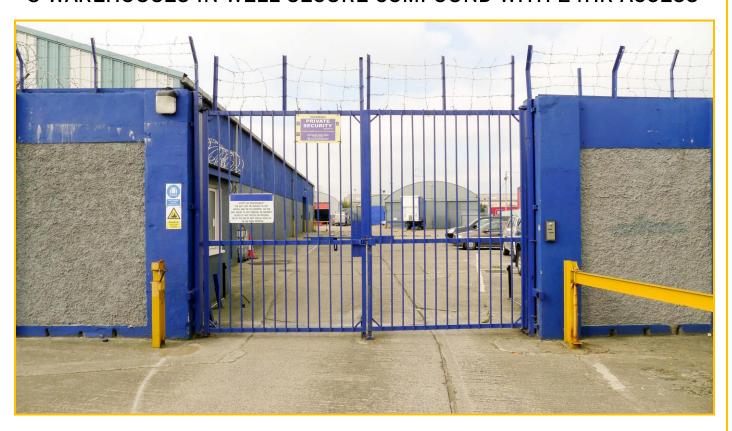

### 3 WAREHOUSES IN WELL SECURE COMPOUND WITH 24HR ACCESS

- Superb secure warehouses located on Bluebell Avenue, just off Kylemore Road.
  - Adjacent to Naas Road, it is also close to the M50 Junction 9 (Redcow) and within close proximity to the City Centre.
    - 3 Separate Units 7,3000 sq. ft., 9325 sq. ft. and 14,600 sq.ft
      - Short Term Lets from 6 months considered.