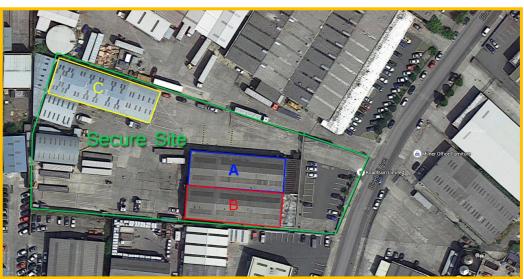

### 3 WAREHOUSES IN WELL SECURE COMPOUND WITH 24HR ACCESS

- Superb secure warehouses located on Bluebell Avenue, just off Kylemore Road.
  - Adjacent to Naas Road, it is also close to the M50 Junction 9 (Redcow) and within close proximity to the City Centre.
    - 3 Separate Units 7,3000 sq. ft., 9325 sq. ft. and 14,600 sq.ft
      - Short Term Lets from 6 months considered.

#### Warehouse B

- This Seven bay steel frame structure with concrete block walls to eaves and single sheeted roof. c.
   7,300 sq.ft (c.678 sq. m) with side roller shutter
- Min eaves height of c. 5.8m and max of c.7.8m.
- €5.50 per sq ft INCLUSIVE of Rates, Building Insurance and Electricity, or €40,150.00 PA
   (€4.50 per sq.ft Effective Rent)

#### Warehouse A

- This Seven bay steel frame structure with concrete block walls to eaves and single sheeted roof. c. 7,300 sq.ft (c.678 sq. m) with side roller shutter
- Min eaves height of c. 5.8m and max of c.7.8m
- €5.50 per sq ft INCLUSIVE of Rates, Building Insurance and Electricity, or €40,150.00 PA
   (€4.50 per sq.ft Effective Rent)

Warehouse A and B currently have a concrete wall dividing the two buildings, with and opening for passage.

Warehouse A and B can be Let as one or separately as required.

#### Warehouse C

- This is a steel frame warehouse with corrugated roof and concrete block walls c. 9,325 sq.ft(c.867 sq.m)
- Min eaves height of c.5.5m, and max of c.7.7m
- €5.50 per sq ft INCLUSIVE of Rates, Building Insurance and Electricity, or €40,150.00 PA
   (€4.50 per sq.ft Effective Rent)