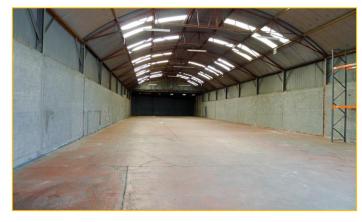

#### Warehouse B

- This Seven bay steel frame structure with concrete block walls to eaves and single sheeted roof. c.
   7,300 sq.ft (c.678 sq. m) with side roller shutter
- Min eaves height of c. 5.8m and max of c.7.8m.
- €5.50 per sq ft INCLUSIVE of Rates, Building Insurance and Electricity, or €40,150.00 PA
   (€4.50 per sq.ft Effective Rent)

#### Warehouse A

- This Seven bay steel frame structure with concrete block walls to eaves and single sheeted roof. c. 7,300 sq.ft (c.678 sq. m) with side roller shutter
- Min eaves height of c. 5.8m and max of c.7.8m
- €5.50 per sq ft INCLUSIVE of Rates, Building Insurance and Electricity, or €40,150.00 PA
   (€4.50 per sq.ft Effective Rent)

Warehouse A and B currently have a concrete wall dividing the two buildings, with and opening for passage.

Warehouse A and B can be Let as one or separately as required.