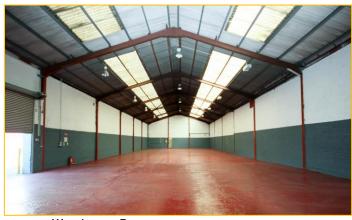

#### Warehouse B

- This Seven bay steel frame structure with concrete block walls to eaves and single sheeted roof. c.
   7,300 sq.ft (c.678 sq. m) with side roller shutter
- Min eaves height of c. 5.8m and max of c.7.8m.
- €5.50 per sq ft INCLUSIVE of Rates, Building Insurance and Electricity, or €40,150.00 PA
   (€4.50 per sq.ft Effective Rent)

#### Warehouse A

- This Seven bay steel frame structure with concrete block walls to eaves and single sheeted roof. c. 7,300 sq.ft (c.678 sq. m) with side roller shutter
- Min eaves height of c. 5.8m and max of c.7.8m
- €5.50 per sq ft INCLUSIVE of Rates, Building Insurance and Electricity, or €40,150.00 PA
   (€4.50 per sq.ft Effective Rent)

#### Warehouse C

- This is a steel frame warehouse with corrugated roof and concrete block walls c. 9,325 sq.ft(c.867 sq.m)
- Min eaves height of c.5.5m, and max of c.7.7m
- €5.50 per sq ft INCLUSIVE of Rates, Building Insurance and Electricity, or €40,150.00 PA
   (€4.50 per sq.ft Effective Rent)