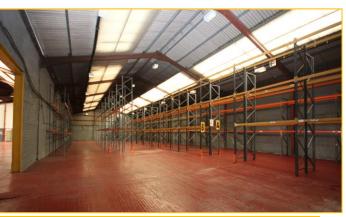

#### Warehouse B

- This Seven bay steel frame structure with concrete block walls to eaves and single sheeted roof. c.
   7,300 sq.ft (c.678 sq. m) with side roller shutter
- Min eaves height of c. 5.8m and max of c.7.8m.
- €5.50 per sq ft INCLUSIVE of Rates, Building Insurance and Electricity, or €40,150.00 PA
   (€4.50 per sq.ft Effective Rent)

#### Warehouse A

- This Seven bay steel frame structure with concrete block walls to eaves and single sheeted roof. c. 7,300 sq.ft (c.678 sq. m) with side roller shutter
- Min eaves height of c. 5.8m and max of c.7.8m
- €5.50 per sq ft INCLUSIVE of Rates, Building Insurance and Electricity, or €40,150.00 PA
   (€4.50 per sq.ft Effective Rent)

#### Warehouse C

- This is a steel frame warehouse with corrugated roof and concrete block walls c. 9,325 sq.ft(c.867 sq.m)
- Min eaves height of c.5.5m, and max of c.7.7m
- €5.50 per sq ft INCLUSIVE of Rates, Building Insurance and Electricity, or €40,150.00 PA
   (€4.50 per sq.ft Effective Rent)