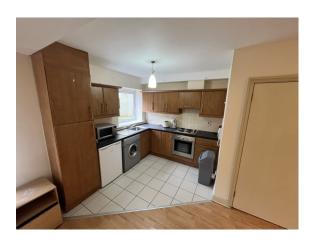

#### **DESCRIPTION**

No. 115 a second floor apartment, is located in the rear section of the building over looking the court yard to the front and the car park to the rear.

No. 115, extending to 50.92 sq mt. (Apt 548 sq. ft.), accommodates entrance hall, shower room together with an open plan kitchen/dining room/living room.

## **ACCOMODATION**

| Hall - Laminate Floor                            | 2.8 x 1.5 |
|--------------------------------------------------|-----------|
| Bedroom - Carpet                                 | 3.8 x 3.6 |
| Bathroom - Partially tiled, w.c., w.h.b., shower | 2.5 x 2.5 |
| Kitchen/dining Room/Living Room -                | 5.2 x 4.4 |
| tiled/laminate flooring, fitted units +          | 2.5 x 1.9 |
| French Doors to balcony                          |           |