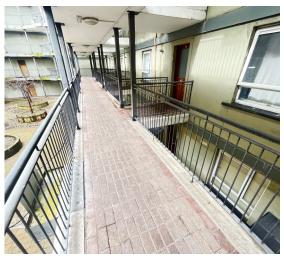

#### **DESCRIPTION**

No. 115 a second floor apartment, is located in the rear section of the building over looking the court yard to the front and the car park to the rear.

No. 115, extending to 50.92 sq mt. (Apt 548 sq. ft.), accommodates entrance hall, shower room together with an open plan kitchen/dining room/living room.

There is a small metal balcony off the living/dining room.

Having been rented for the past number of years, the property is well presented.