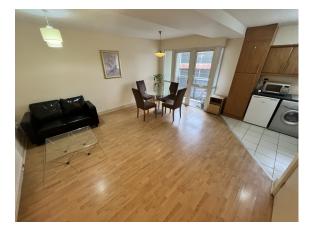

#### **DESCRIPTION**

No. 115 a second floor apartment, is located in the rear section of the building over looking the court yard to the front and the car park to the rear.

No. 115, extending to 50.92 sq mt. (Apt 548 sq. ft.), accommodates entrance hall, shower room together with an open plan kitchen/dining room/living room.

## **ACCOMODATION**

| Hall - Laminate Floor                            | 2.8 x 1.5 |
|--------------------------------------------------|-----------|
| Bedroom - Carpet                                 | 3.8 x 3.6 |
| Bathroom - Partially tiled, w.c., w.h.b., shower | 2.5 x 2.5 |
| Kitchen/dining Room/Living Room -                | 5.2 x 4.4 |
| tiled/laminate flooring, fitted units +          | 2.5 x 1.9 |
| French Doors to balcony                          |           |