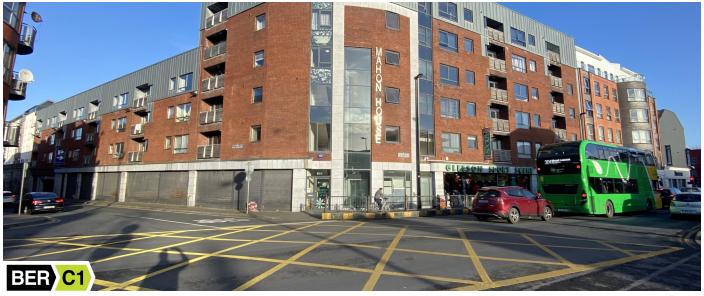

## **LOCATION**

Mahon House is a landmark development building located on the North side of William Street in Limerick City Centre. It comprises a mixed commercial/residential building with 68 one and two apartments/

Mahon House is located just 480 metres from Limerick City Centre, 350 m from Limerick Bus & Railway Station and 600 of Limerick School of Art and Design.

All local amenities are within walking distance.