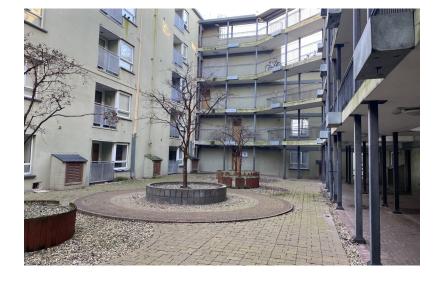

#### **DESCRIPTION**

No. 115 a second floor apartment, is located in the rear section of the building over looking the court yard to the front and the car park to the rear.

No. 115, extending to 50.92 sq mt. (Apt 548 sq. ft.), accommodates entrance hall, shower room together with an open plan kitchen/dining room/living room.