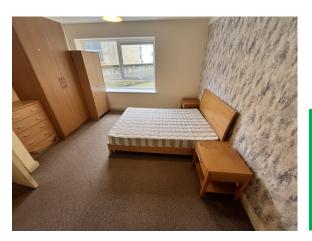

## **ACCOMODATION**

| Hall - Laminate Floor                            | 2.8 x 1.5 |
|--------------------------------------------------|-----------|
| Bedroom - Carpet                                 | 3.8 x 3.6 |
| Bathroom - Partially tiled, w.c., w.h.b., shower | 2.5 x 2.5 |
| Kitchen/dining Room/Living Room -                | 5.2 x 4.4 |
| tiled/laminate flooring, fitted units +          | 2.5 x 1.9 |
| French Doors to balcony                          |           |