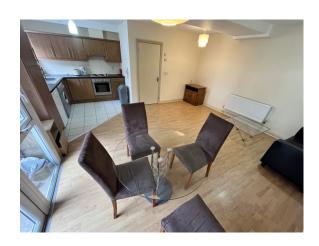

#### **DESCRIPTION**

No. 115 a second floor apartment, is located in the rear section of the building over looking the court yard to the front and the car park to the rear.

No. 115, extending to 50.92 sq mt. (Apt 548 sq. ft.), accommodates entrance hall, shower room together with an open plan kitchen/dining room/living room.

There is a small metal balcony off the living/dining room.

Having been rented for the past number of years, the property is well presented.

## **ACCOMODATION**

| Hall - Laminate Floor                            | 2.8 x 1.5 |
|--------------------------------------------------|-----------|
| Bedroom - Carpet                                 | 3.8 x 3.6 |
| Bathroom - Partially tiled, w.c., w.h.b., shower | 2.5 x 2.5 |
| Kitchen/dining Room/Living Room -                | 5.2 x 4.4 |
| tiled/laminate flooring, fitted units +          | 2.5 x 1.9 |
| French Doors to balcony                          |           |