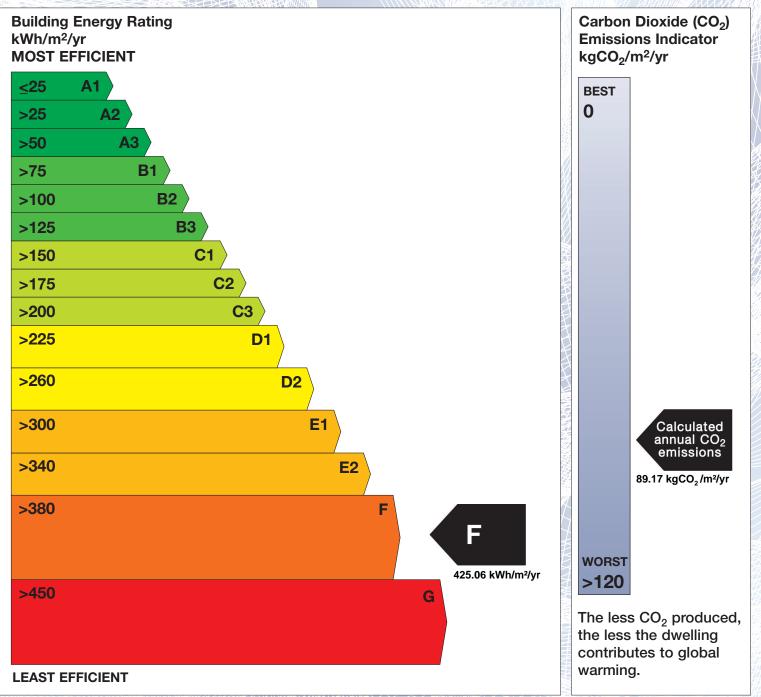

## **Building Energy Rating (BER)**

| BER for the building detailed below is: |                                                                 | F          |
|-----------------------------------------|-----------------------------------------------------------------|------------|
| Address                                 | 26 GLEANN NA SMOL<br>STRADBROOK ROAD<br>BLACKROCK<br>CO. DUBLIN |            |
| Eircode                                 | A94X982                                                         |            |
| BER Number                              | 118381995                                                       |            |
| Date of Issue                           | 24/04/2025                                                      |            |
| Valid Until                             | 24/04/2035                                                      |            |
| Assessor Number                         | 107149                                                          |            |
| Assessor Company No                     | 107148                                                          | 850 NAVIII |

The Building Energy Rating (BER) is an indication of the energy performance of this dwelling. It covers energy use for space heating, water heating, ventilation and lighting, calculated on the basis of standard occupancy. It is expressed as primary energy use per unit floor area per year (kWh/m<sup>2</sup>/yr).

'A' rated properties are the most energy efficient and will tend to have the lowest energy bills.

**IMPORTANT:** This BER is calculated on the basis of data provided to and by the BER Assessor, and using the version of the assessment software quoted below. A future BER assigned to this dwelling may be different, as a result of changes to the dwelling or to the assessment software.