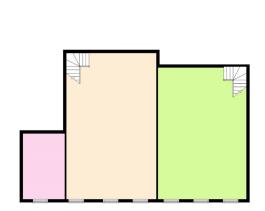

# **Floor Layout Sketch**

## **Gross Internal Floor Areas**

Ground Floor, including Pharmacy: 224 sq.m

First Floor: 149 sq.m. Second Floor: 103 sq.m.

Second Floor

First Floor

**Ground Floor** 