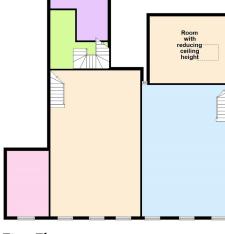

# **Floor Layout Sketch**

## **Gross Internal Floor Areas**

Ground Floor, including Pharmacy: 224 sq.m

First Floor: 149 sq.m. Second Floor: 103 sq.m.

Second Floor

First Floor

**Ground Floor** 