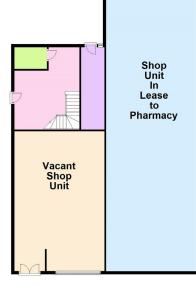

#### **Income Producing Tenant**

- Tenant in-situ: Cara Allcare Pharmacy occupying 142 sq.m of ground floor retail space
- 10 year lease with 5 year rent review
- Passing rent of €19,851 per annum

### **Vacant Shop Unit**

- -51.1 sq.m / 550 sq.ft +
- Back Hall 31.1 sq.m / 334.75 sq.ft

# **Floor Layout Sketch**

## **Gross Internal Floor Areas**

Ground Floor, including Pharmacy: 224 sq.m

First Floor: 149 sq.m. Second Floor: 103 sq.m.

Second Floor

First Floor

**Ground Floor** 