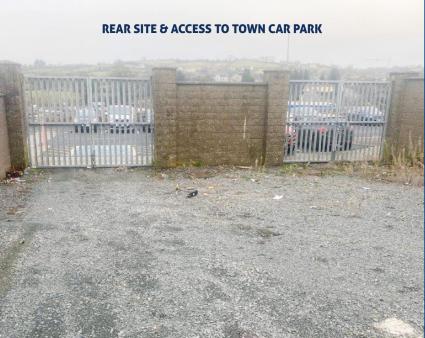

#### 1st & 2nd Floors in basic shell condition

- Finished shell ready for fit-out
- Separate own door access
- Large yard to rear suitable for development (subject to p.p.)
- Vehicular access to rear