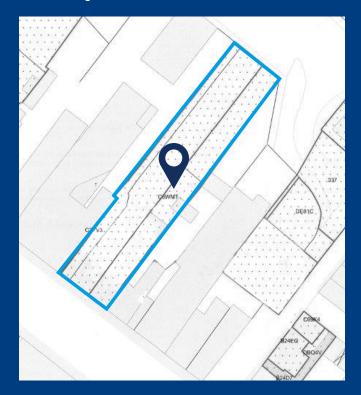

**Vacant Shop Unit**

- -51.1 sq.m / 550 sq.ft +
- Back Hall 31.1 sq.m / 334.75 sq.ft

#### 1st & 2nd Floors in basic shell condition

- Finished shell ready for fit-out
- Separate own door access
- Large yard to rear suitable for development (subject to p.p.)
- Vehicular access to rear

#### **Zoned Town Core**

"unique opportunity to acquire two prominent adjoining main street buildings suitable for a variety of uses (subject to p.p.) including: retail, commercial, residential and office"

## **Guide Price**

Excess €400,000







# **Floor Layout Sketch**



## **Gross Internal Floor Areas**

Ground Floor, including Pharmacy: 224 sq.m

First Floor: 149 sq.m. Second Floor: 103 sq.m.







Second Floor

First Floor

**Ground Floor** 









## Site Mamp

## **General Location Map**





All Enquiries and order to view through Sole Selling Agent, Peter Murtagh Chartered Surveyors Auctioneers & Agents.



(a) 042 966 5355



info@petermurtagh.ie



mww.petermurtagh.ie

These particulars are issued on the implicit understanding that all negotiations are conducted through this agency and whilst care is taken in setting out these details we do not guarantee their accuracy nor do they form a contract or any part thereof.