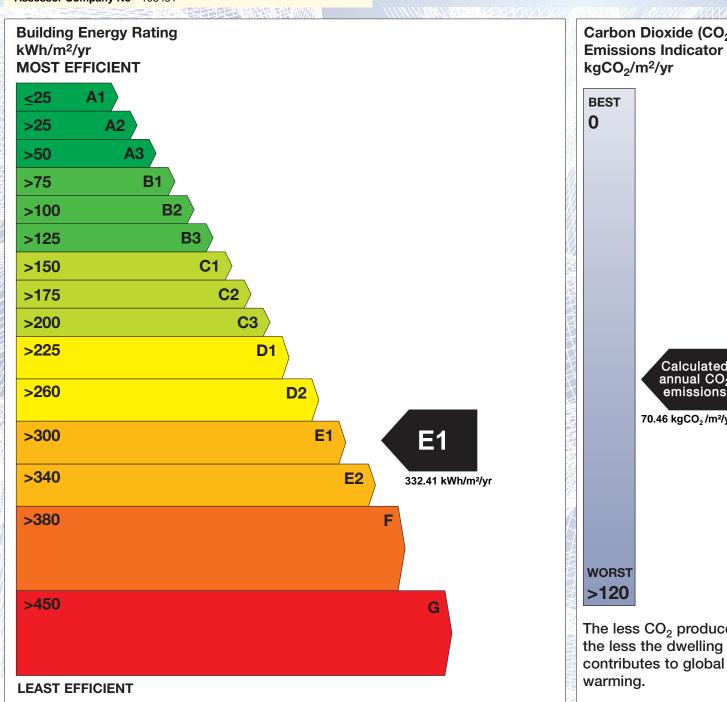

## BER for the building detailed below is:

**E1** 

**Address** 18 NORTH AVENUE MOUNT MERRION CO. DUBLIN **BER Number** 106408982 Date of Issue 13/05/2014 Valid Until 13/05/2024 Assessor Number 103451 Assessor Company No 103451

The Building Energy Rating (BER) is an indication of the energy performance of this dwelling. It covers energy use for space heating, water heating, ventilation and lighting, calculated on the basis of standard occupancy. It is expressed as primary energy use per unit floor area per year (kWh/m²/yr).

'A' rated properties are the most energy efficient and will tend to have the lowest energy bills.

Carbon Dioxide (CO<sub>2</sub>) **Emissions Indicator** Calculated annual CO2 emissions 70.46 kgCO<sub>2</sub>/m<sup>2</sup>/yr The less CO<sub>2</sub> produced,