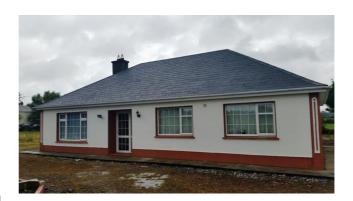

## FEATURES:

- Circa 0.5 acre site
- Scenic setting
- Gravel and chip driveway
- Front and rear lawns
- Wrought Iron gates
- Ranch railing at the front
- Solid fuel stove
- OFCH
- Bio System
- Mains water
- 1.5 miles to Mountcollins Village and miles to Abbeyfeale

## LOCATION:

From Abbeyfeale Town Square, take road on left by the Cellar Bar. Continue on towards

Mountcollins Village and take a left turn before entering village The property is the second on the left
on this road.