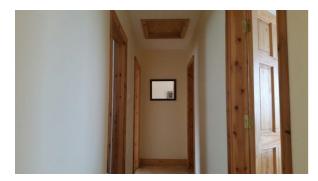

# WOULFE & CO. AUCTIONEERS. ACCOMODATION;

**Entrance Hallway:** 12'4 x 5'10. Timber flooring, light fittings, spacious and bright.

**Hallway:** Timber flooring, light fittings, bright & spacious feel.

**Kitchen/Dining Room:** 22'1 x 11'9. Tiled flooring, solid fuel stove, electric hob with extractor, integrated appliances, curtains and blinds.