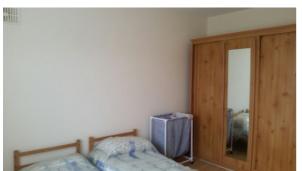

**Bedroom One:** 10'0 x 9'10. Timber flooring, light fittings, curtains and blinds.

Please note that all measurements and details are believed to be correct but any intending purchaser should satisfy himself/herself or otherwise as to the correctness of these particulars

**Bedroom Two: 10'10 x 10'9.** Timber flooring, light fittings, curtains and blinds.

**Bedroom Three: 10'11 x 10'1.** Timber flooring, light fittings, curtains and blinds.

**Bathroom:** 11'8 x 5'11. Tiled flooring and walls, wc, whb, Triton shower, bath, light fittings.