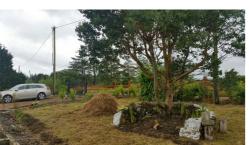

## FEATURES:

- Circa 0.5 acre site
- Scenic setting
- Gravel and chip driveway
- Front and rear lawns
- Wrought Iron gates
- Ranch railing at the front
- Solid fuel stove
- OFCH
- Bio System
- Mains water
- 1.5 miles to Mountcollins Village and miles to Abbeyfeale