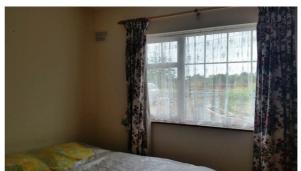

**Bedroom One:** 10'0 x 9'10. Timber flooring, light fittings, curtains and blinds.

Please note that all measurements and details are believed to be correct but any intending purchaser should satisfy himself/herself or otherwise as to the correctness of these particulars

**Bedroom Two: 10'10 x 10'9.** Timber flooring, light fittings, curtains and blinds.

**Bedroom Three: 10'11 x 10'1.** Timber flooring, light fittings, curtains and blinds.

**Bathroom:** 11'8 x 5'11. Tiled flooring and walls, wc, whb, Triton shower, bath, light fittings.