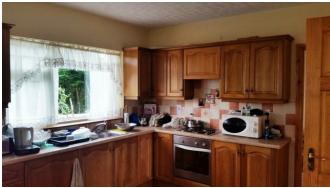

# WOULFE & CO. AUCTIONEERS. ACCOMODATION;

**Entrance Hallway:** 12'4 x 5'10. Timber flooring, light fittings, spacious and bright.

**Hallway:** Timber flooring, light fittings, bright & spacious feel.

**Kitchen/Dining Room:** 22'1 x 11'9. Tiled flooring, solid fuel stove, electric hob with extractor, integrated appliances, curtains and blinds.