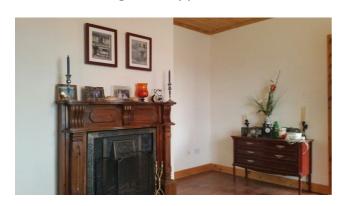

**Living Room:** 15'10 x 11'9. Timber flooring & ceiling, open fire with cast iron fire surround, curtains and blinds.

**Utility Room:** 11'9 x 5'9. Tiled flooring, plumbed for appliances, Stira stairs, light fittings.