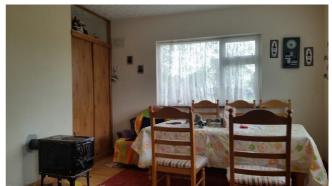

# WOULFE & CO. AUCTIONEERS. ACCOMODATION;

**Entrance Hallway:** 12'4 x 5'10. Timber flooring, light fittings, spacious and bright.

**Hallway:** Timber flooring, light fittings, bright & spacious feel.

**Kitchen/Dining Room:** 22'1 x 11'9. Tiled flooring, solid fuel stove, electric hob with extractor, integrated appliances, curtains and blinds.

**Living Room:** 15'10 x 11'9. Timber flooring & ceiling, open fire with cast iron fire surround, curtains and blinds.

**Utility Room:** 11'9 x 5'9. Tiled flooring, plumbed for appliances, Stira stairs, light fittings.