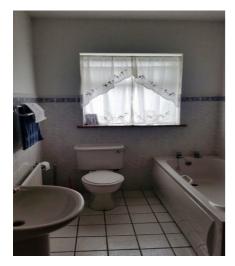

**Bedroom Two: 10'10 x 10'9.** Timber flooring, light fittings, curtains and blinds.

**Bedroom Three: 10'11 x 10'1.** Timber flooring, light fittings, curtains and blinds.

**Bathroom:** 11'8 x 5'11. Tiled flooring and walls, wc, whb, Triton shower, bath, light fittings.