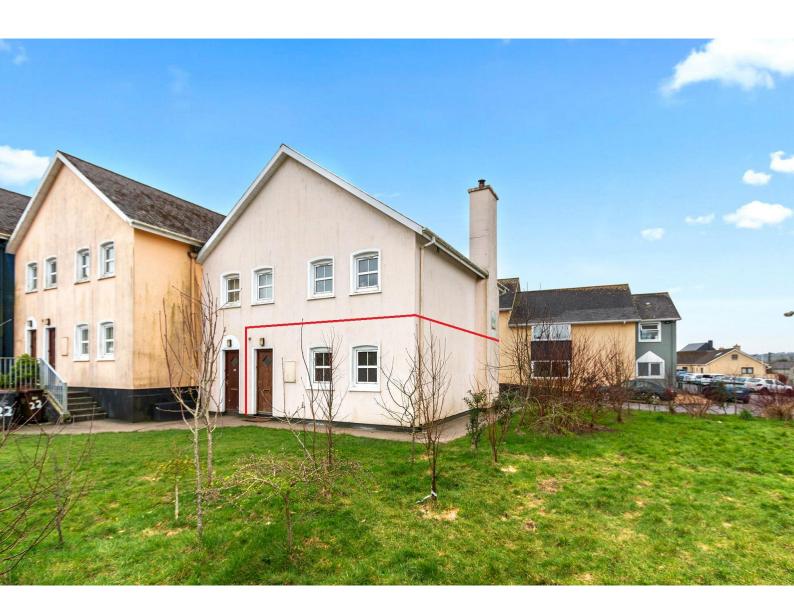

## For Sale

Asking Price: €135,000

24 Stonewood, Youghals, Clonakilty, Co Cork, P85 HP73

Spacious 1 bedroom ground floor apartment located in a small scale development within 500 meters approximately of Clonakilty town centre.

The accommodation includes open plan living, kitchen and dining area with double doors to sunny west facing patio area, double bedroom and a bathroom.

The property could be an ideal starter home or holiday home located in a convenient setting and adjacent to all that the popular market and residential town of Clonakilty offers.