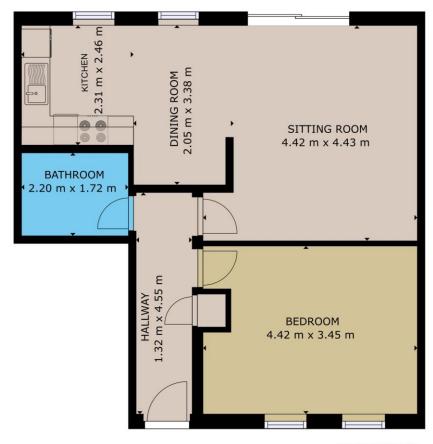

## GROSS INTERNAL AREA

TOTAL: 57.23 m<sup>2</sup>

Whilst every attempt has been made to ensure the accuracy of the floor plan contained here, measurements of doors, windows, rooms and any other items are approximate and no responsibility is taken for any error, omission, or misstatement. This plan is for illustrative purposes only and should be used as such by any prospective purchaser.