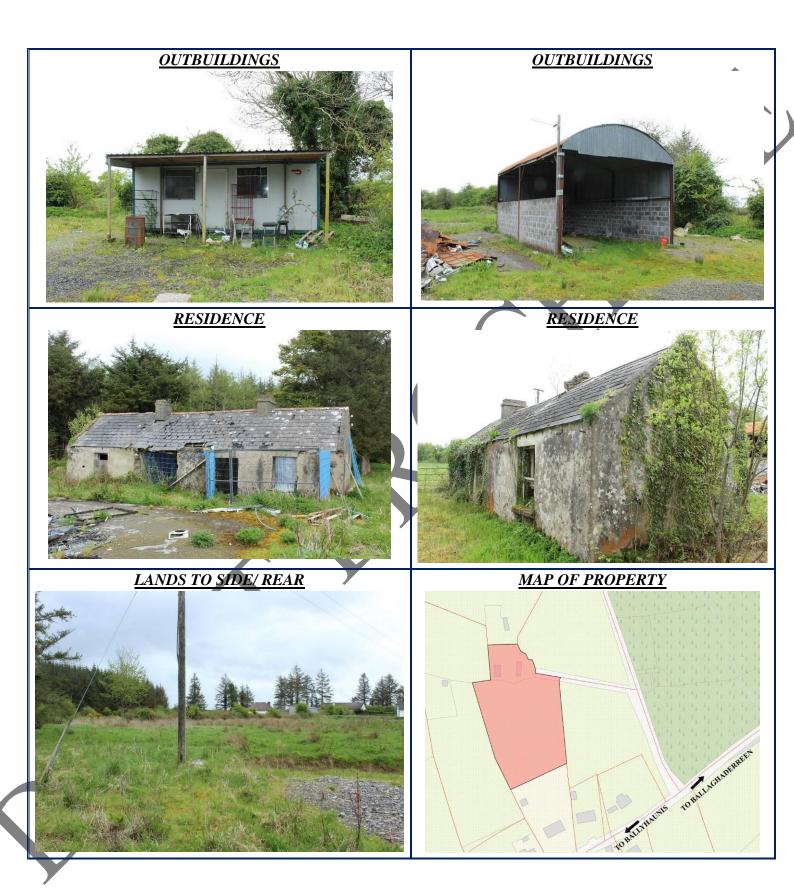

## **RESIDENCE FOR SALE**

Drummad
Carrowbehy
Castlerea
Co. Roscommon

PRICE REGION: €25,000

Property Reference: M2068

Ideal renovation project with derelict residence, hayshed and outbuildings altogether standing on c. 1.58 acres located at end of country lane, centrally located between Castlerea, Ballaghaderreen and Ballyhaunis. Priced to sell, the auctioneer invites enquiries and offers for immediate sale.