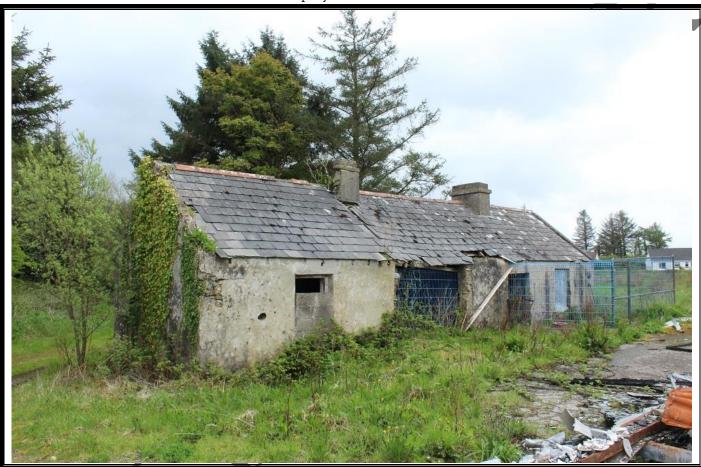

## **RESIDENCE FOR SALE**

Drummad
Carrowbehy
Castlerea
Co. Roscommon

PRICE REGION: €25,000

Property Reference: M2068

Ideal renovation project with derelict residence, hayshed and outbuildings altogether standing on c. 1.58 acres located at end of country lane, centrally located between Castlerea, Ballaghaderreen and Ballyhaunis. Priced to sell, the auctioneer invites enquiries and offers for immediate sale.