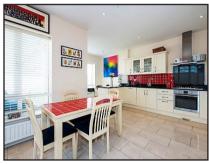

The cream high-quality fitted kitchen/dining room is a case in point. There is also a breakfast bar and a utility room.

Upstairs the bedrooms are spacious and the master is ensuite. It has an impressive BER rating of B1.