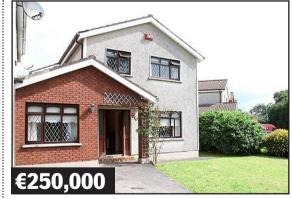

#### Cabinteely, Dublin 18

NO. 71 Shanganagh Vale is a four-bed spacious four-bedroom detached, double-fronted home with a conservatory in a quiet estate off the N11. The master bedroom is ensuite.