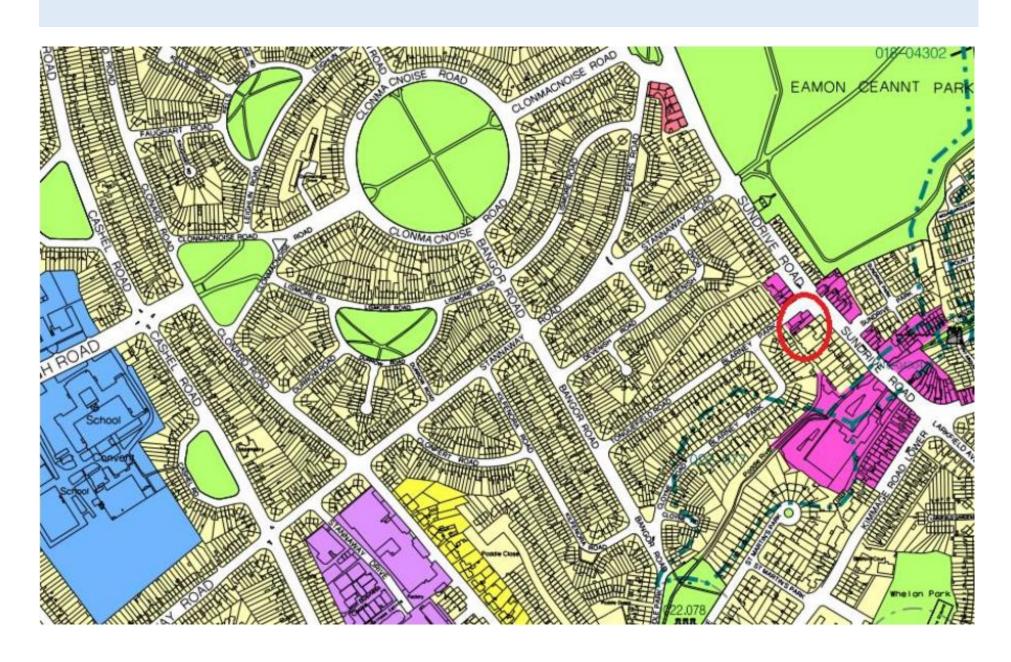

## FOR SALE BY PRIVATE TREATY LOCATION

Situated on the Corner of Sundrive Road and Blarney Park just 5 kms from St. Stephen's Green, this location is second to none marrying the best of city & suburban living while offering a host of amenities including shops, restaurants and parks.

Sundrive caters for everything one might need without having to venture too far, with the villages of Harold's Cross and Terenure both within striking distance. Some of Dublin's best junior and senior schools also reside nearby supplying the area with all the educational opportunities needed, while excellent public transport routes give easy admittance to the City Centre and beyond.

The M50 road network is only a short drive away providing you with access to all major national routes & connecting you beyond the Dublin border.

#### **TOWN PLANNING/ZONING:**

The Site is Shown as Zoned Z4 on the 2016 to 2022 Dublin City Development Plan, to provide for and improve mixed services facilities.