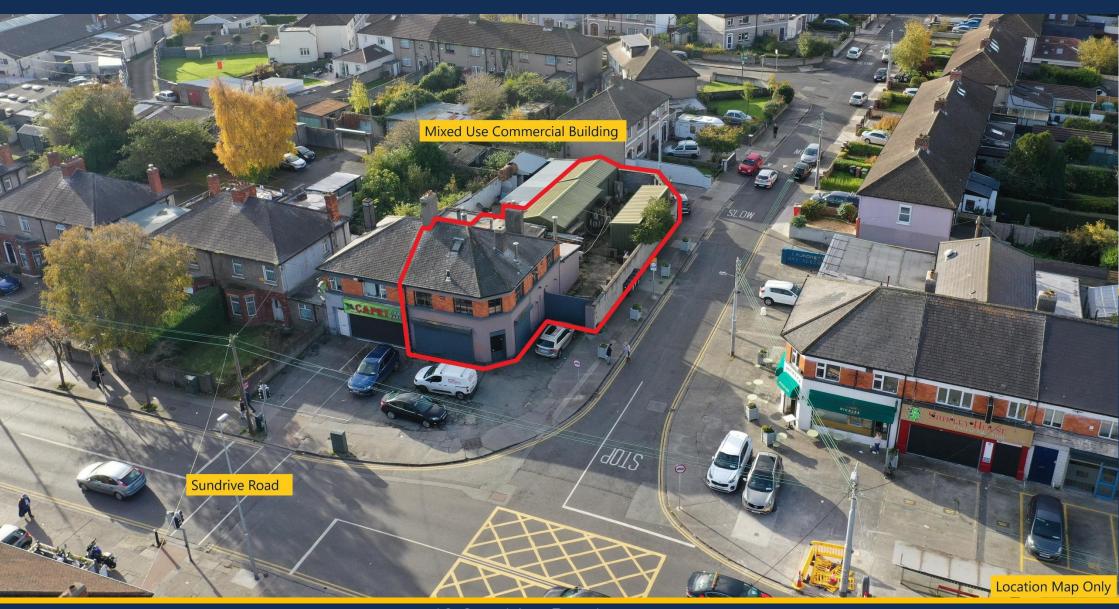

# MIXED USE COMMERCIAL BUILDING ON LARGE SITE WITH DEVELOPMENT POTENTIAL

42 Sundrive Road, Kimmage, Dublin 12.

## FOR SALE BY PRIVATE TREATY LOCATION

Situated on the Corner of Sundrive Road and Blarney Park just 5 kms from St. Stephen's Green, this location is second to none marrying the best of city & suburban living while offering a host of amenities including shops, restaurants and parks.

#### **DESCRIPTION**

An outstanding opportunity to acquire this fine corner building with a large rear yard and side entrance in this much sought-after location. The main building extends to c. 170 Square metres over Three floors and is currently laid out in Ground Floor Shop and First Floor Display areas with second floor storage, there is a large yard with side entrance and Two Storage units. The building is ideally suited for re-development of conversion for many uses This property comes to market with vacant possession and would suit investors, owner occupiers & developers.