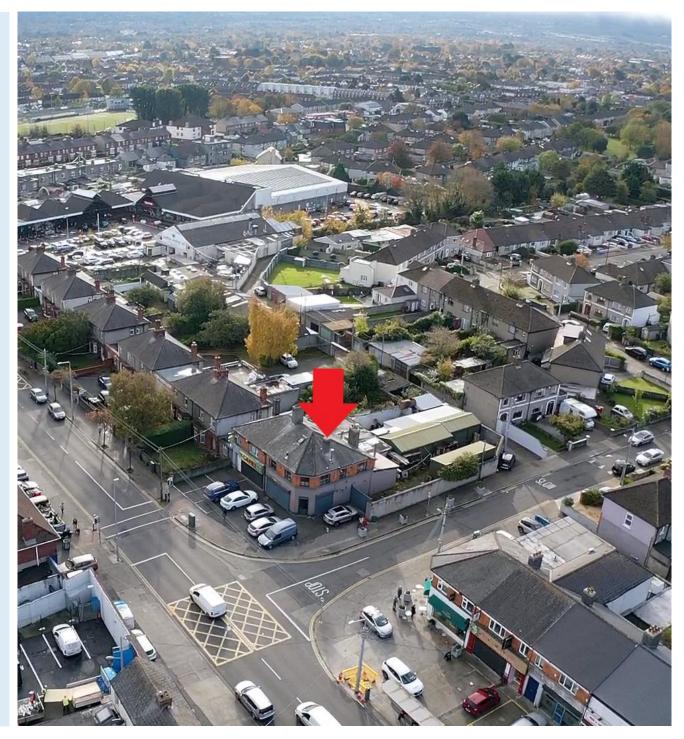

## FOR SALE BY PRIVATE TREATY LOCATION

Situated on the Corner of Sundrive Road and Blarney Park just 5 kms from St. Stephen's Green, this location is second to none marrying the best of city & suburban living while offering a host of amenities including shops, restaurants and parks.

#### **DESCRIPTION**

An outstanding opportunity to acquire this fine corner building with a large rear yard and side entrance in this much sought-after location. The main building extends to c. 170 Square metres over Three floors and is currently laid out in Ground Floor Shop and First Floor Display areas with second floor storage, there is a large yard with side entrance and Two Storage units. The building is ideally suited for re-development of conversion for many uses This property comes to market with vacant possession and would suit investors, owner occupiers & developers.