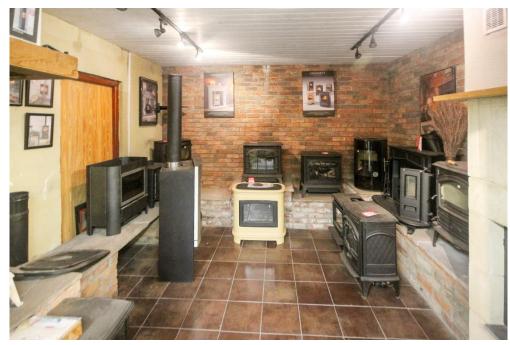

#### **DESCRIPTION**

An outstanding opportunity to acquire this fine corner building with a large rear yard and side entrance in this much sought-after location. The main building extends to c. 170 Square metres over Three floors and is currently laid out in Ground Floor Shop and First Floor Display areas with second floor storage, there is a large yard with side entrance and Two Storage units. The building is ideally suited for re-development of conversion for many uses This property comes to market with vacant possession and would suit investors, owner occupiers & developers.