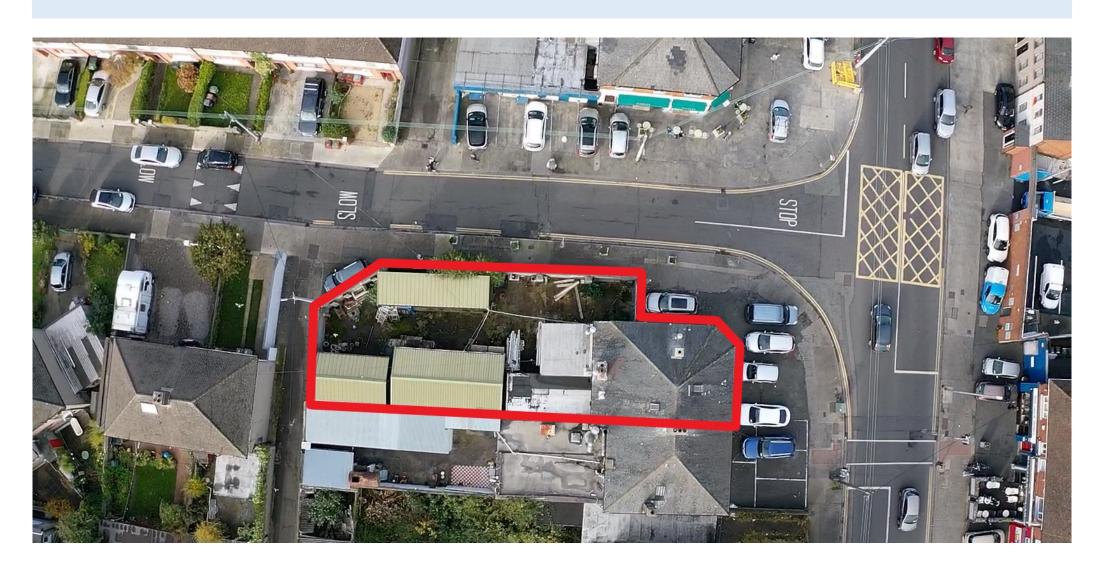

#### **DESCRIPTION**

An outstanding opportunity to acquire this fine corner building with a large rear yard and side entrance in this much sought-after location. The main building extends to c. 170 Square metres over Three floors and is currently laid out in Ground Floor Shop and First Floor Display areas with second floor storage, there is a large yard with side entrance and Two Storage units. The building is ideally suited for re-development of conversion for many uses This property comes to market with vacant possession and would suit investors, owner occupiers & developers.