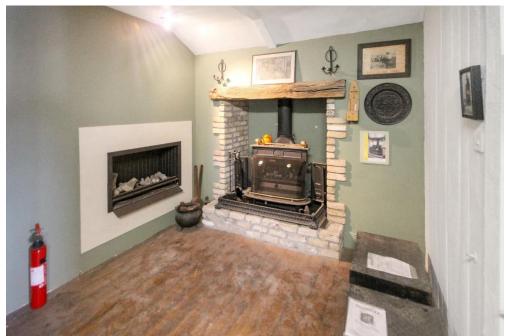

#### **DESCRIPTION**

An outstanding opportunity to acquire this fine corner building with a large rear yard and side entrance in this much sought-after location. The main building extends to c. 170 Square metres over Three floors and is currently laid out in Ground Floor Shop and First Floor Display areas with second floor storage, there is a large yard with side entrance and Two Storage units. The building is ideally suited for re-development of conversion for many uses This property comes to market with vacant possession and would suit investors, owner occupiers & developers.