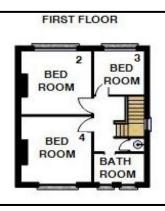

| AREA      |                             |
|-----------|-----------------------------|
| SQ METERS | SQ FEET                     |
| 50.3      | 541.38                      |
| 14        | 150.68                      |
| 6.91      | 74.37                       |
| 14.43     | 155.31                      |
| 4.6       | 49.51                       |
|           | 50.3<br>14<br>6.91<br>14.43 |