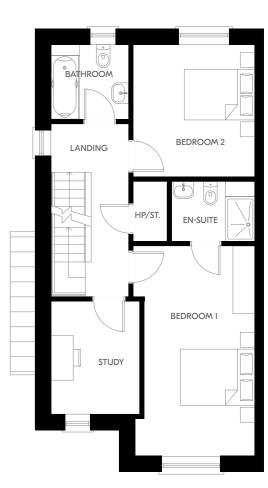

#### THE ELM

4 Bed Semi Detached + Study 168.9 sqm | 1818 sqft

**Ground Floor** 

First Floor

Plans and dimensions are indicative only and subject to change. Glenveagh Homes Ltd may alter the layout, building style, landscape and spec without notice. The finished home may therefore vary from the information provided.

Second Floor