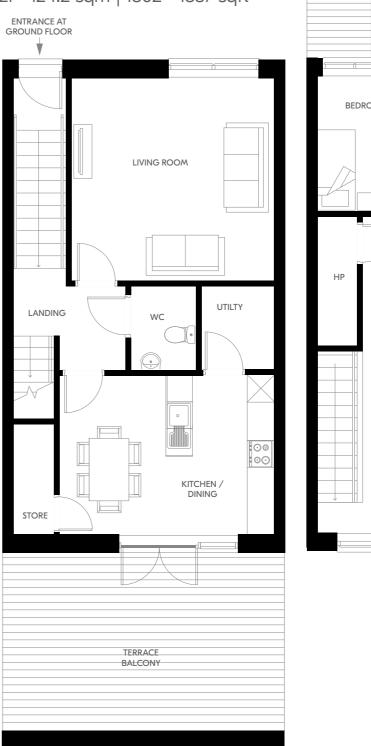

### **THE LAUREL**

3 Bed Duplex

First Floor

Second Floor

Plans and dimensions are indicative only and subject to change. Glenveagh Homes Ltd may alter the layout, building style, landscape and spec without notice. The finished home may therefore vary from the information provided.