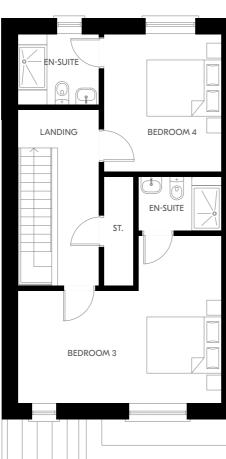

### THE OAK

4 Bed Semi Detached + Study 168.9 sqm | 1818 sqft

**Ground Floor** 

First Floor

Plans and dimensions are indicative only and subject to change. Glenveagh Homes Ltd may alter the layout, building style, landscape and spec without notice. The finished home may therefore vary from the information provided.

Second Floor

For illustrative purposes.