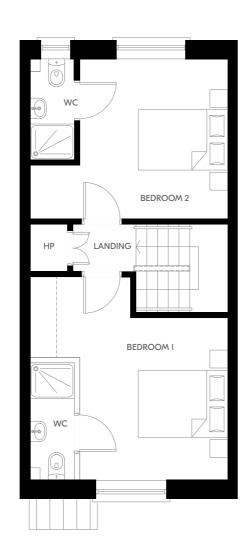

#### THE HAZEL

2 Bed Mid & End Terrace 83.1 - 83.7 sqm | 894-901 sqft

Ground Floor First Floor

Plans and dimensions are indicative only and subject to change. Glenveagh Homes Ltd may alter the layout, building style, landscape and spec without notice. The finished home may therefore vary from the information provided.

For illustrative purposes.