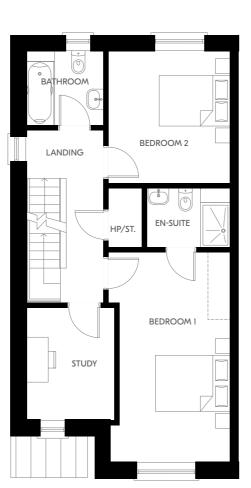

#### THE HAZEL

2 Bed Mid & End Terrace 83.1 - 83.7 sqm | 894-901 sqft

Ground Floor First Floor

Plans and dimensions are indicative only and subject to change. Glenveagh Homes Ltd may alter the layout, building style, landscape and spec without notice. The finished home may therefore vary from the information provided.