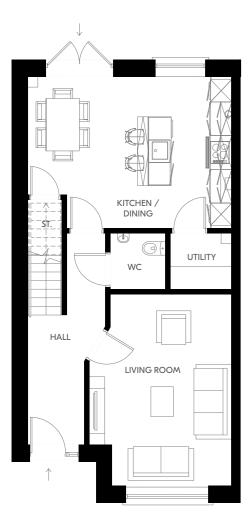

#### THE HAZEL

2 Bed Mid & End Terrace 83.1 - 83.7 sqm | 894-901 sqft

Ground Floor First Floor

Plans and dimensions are indicative only and subject to change. Glenveagh Homes Ltd may alter the layout, building style, landscape and spec without notice. The finished home may therefore vary from the information provided.