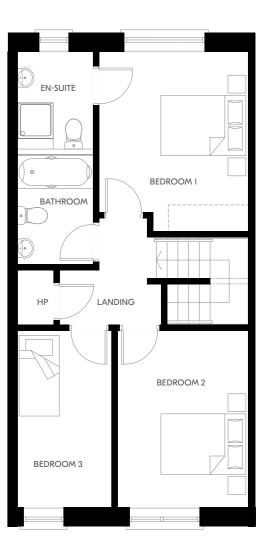

### THE OAK

4 Bed Semi Detached + Study 168.9 sqm | 1818 sqft

**Ground Floor** 

First Floor

Plans and dimensions are indicative only and subject to change. Glenveagh Homes Ltd may alter the layout, building style, landscape and spec without notice. The finished home may therefore vary from the information provided.

Second Floor

For illustrative purposes.