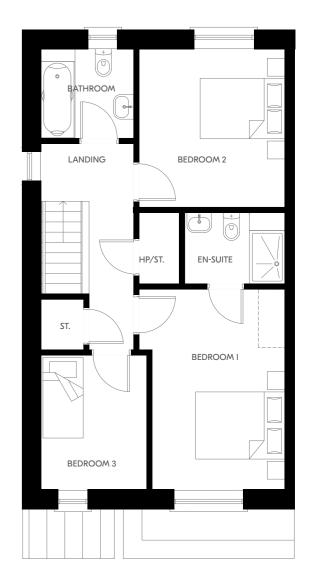

#### THE WILLOW

2 Bed Mid & End Terrace 83.1 - 83.7 sqm | 894 - 901 sqft

Ground Floor

First Floor

Plans and dimensions are indicative only and subject to change. Glenveagh Homes Ltd may alter the layout, building style, landscape and spec without notice. The finished home may therefore vary from the information provided.