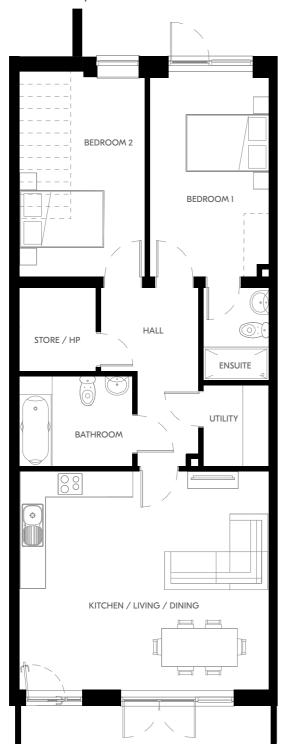

#### THE POPLAR

3 Bed Mid & End Terrace 103.8 - 104.5 sqm | 1117 - 1125 sqft

Ground Floor

First Floor

Plans and dimensions are indicative only and subject to change. Glenveagh Homes Ltd may alter the layout, building style, landscape and spec without notice. The finished home may therefore vary from the information provided.