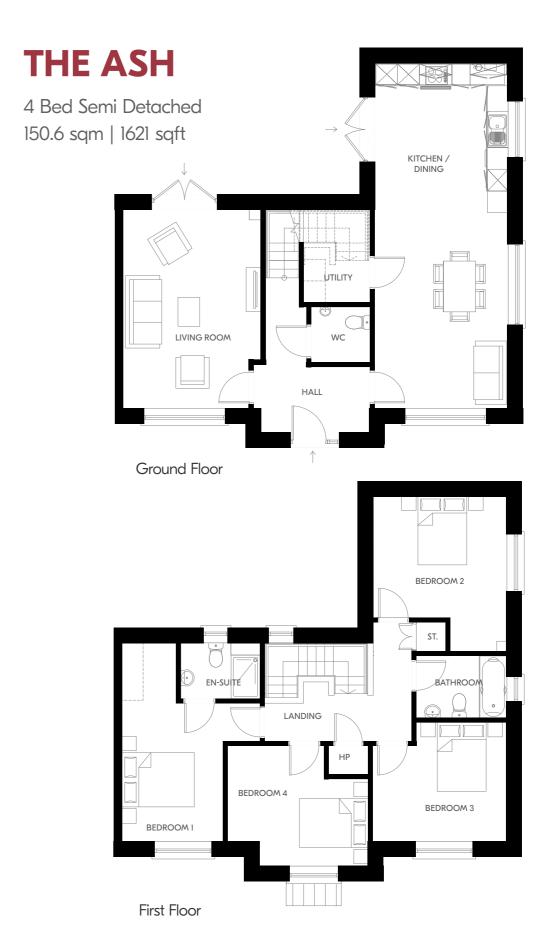

#### THE ELM

4 Bed Semi Detached + Study 168.9 sqm | 1818 sqft

**Ground Floor** 

First Floor

Plans and dimensions are indicative only and subject to change. Glenveagh Homes Ltd may alter the layout, building style, landscape and spec without notice. The finished home may therefore vary from the information provided.

Second Floor