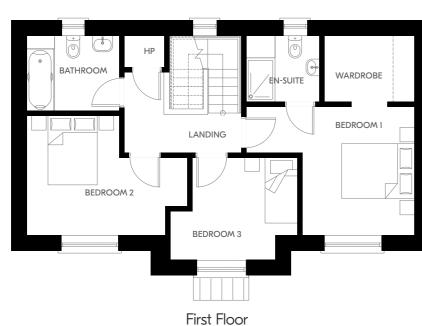

### THE OAK

4 Bed Semi Detached + Study 168.9 sqm | 1818 sqft

**Ground Floor** 

First Floor

Plans and dimensions are indicative only and subject to change. Glenveagh Homes Ltd may alter the layout, building style, landscape and spec without notice. The finished home may therefore vary from the information provided.

Second Floor

For illustrative purposes.