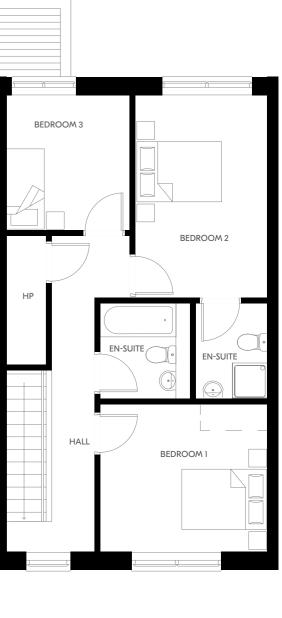

### **THE LAUREL**

3 Bed Duplex

First Floor

Second Floor

Plans and dimensions are indicative only and subject to change. Glenveagh Homes Ltd may alter the layout, building style, landscape and spec without notice. The finished home may therefore vary from the information provided.