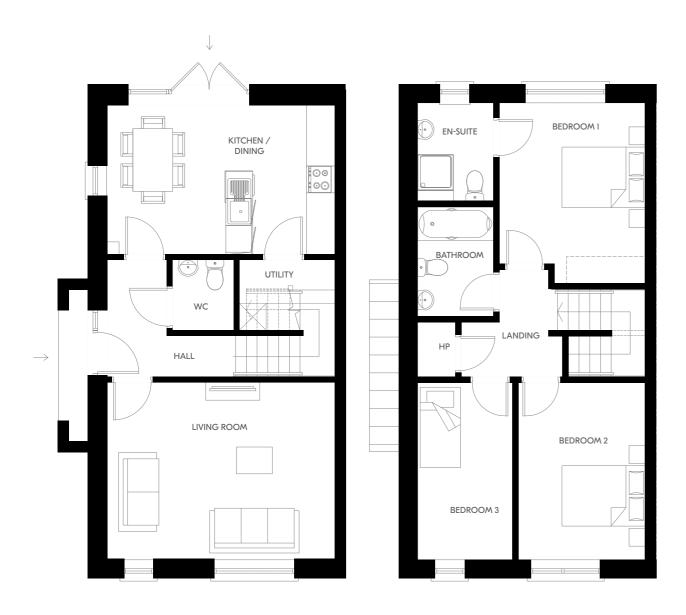

#### THE LARCH

3 Bed Semi Detached 111.3 sqm | 1198 sqft

Ground Floor First Floor

Plans and dimensions are indicative only and subject to change. Glenveagh Homes Ltd may alter the layout, building style, landscape and spec without notice. The finished home may therefore vary from the information provided.

#### **THE PINE**

3 Bed Semi Detached 111.3 sqm | 1198 sqft

Plans and dimensions are indicative only and subject to change. Glenveagh Homes Ltd may alter the layout, building style, landscape and spec without notice. The finished home may therefore vary from the information provided.