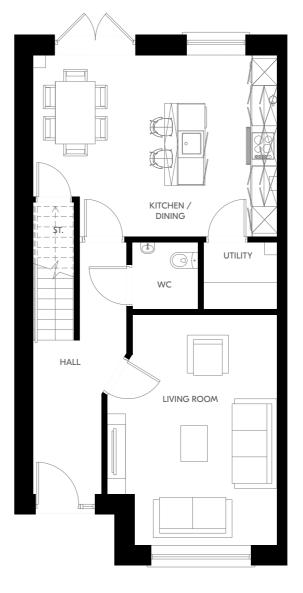

#### THE WILLOW

2 Bed Mid & End Terrace 83.1 - 83.7 sqm | 894 - 901 sqft

Ground Floor

First Floor

Plans and dimensions are indicative only and subject to change. Glenveagh Homes Ltd may alter the layout, building style, landscape and spec without notice. The finished home may therefore vary from the information provided.