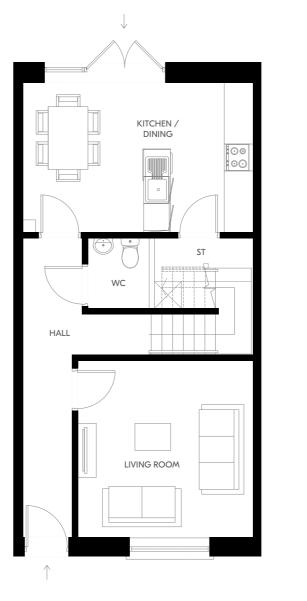

#### THE POPLAR

3 Bed Mid & End Terrace 103.8 - 104.5 sqm | 1117 - 1125 sqft

Ground Floor

First Floor

Plans and dimensions are indicative only and subject to change. Glenveagh Homes Ltd may alter the layout, building style, landscape and spec without notice. The finished home may therefore vary from the information provided.