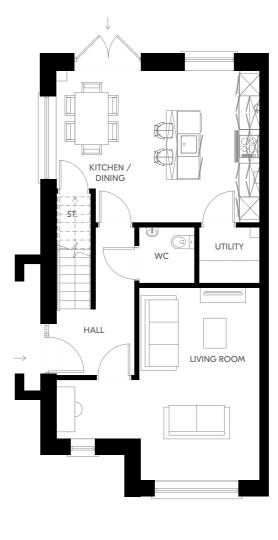

### THE OAK

4 Bed Semi Detached + Study 168.9 sqm | 1818 sqft

**Ground Floor** 

First Floor

Plans and dimensions are indicative only and subject to change. Glenveagh Homes Ltd may alter the layout, building style, landscape and spec without notice. The finished home may therefore vary from the information provided.