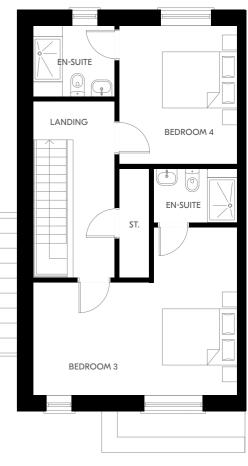

#### THE ELM

4 Bed Semi Detached + Study 168.9 sqm | 1818 sqft

**Ground Floor** 

First Floor

Plans and dimensions are indicative only and subject to change. Glenveagh Homes Ltd may alter the layout, building style, landscape and spec without notice. The finished home may therefore vary from the information provided.

Second Floor