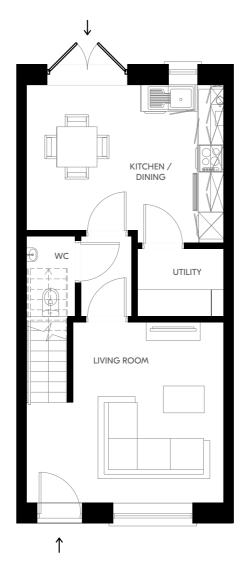

#### THE WILLOW

2 Bed Mid & End Terrace 83.1 - 83.7 sqm | 894 - 901 sqft

Ground Floor

First Floor

Plans and dimensions are indicative only and subject to change. Glenveagh Homes Ltd may alter the layout, building style, landscape and spec without notice. The finished home may therefore vary from the information provided.