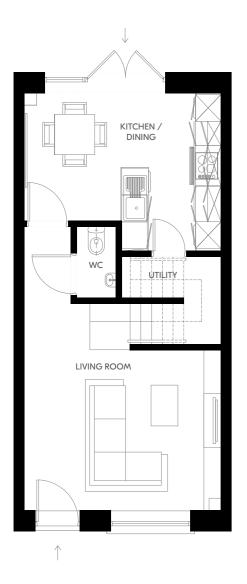

#### THE HAZEL

2 Bed Mid & End Terrace 83.1 - 83.7 sqm | 894-901 sqft

Ground Floor First Floor

Plans and dimensions are indicative only and subject to change. Glenveagh Homes Ltd may alter the layout, building style, landscape and spec without notice. The finished home may therefore vary from the information provided.

For illustrative purposes.