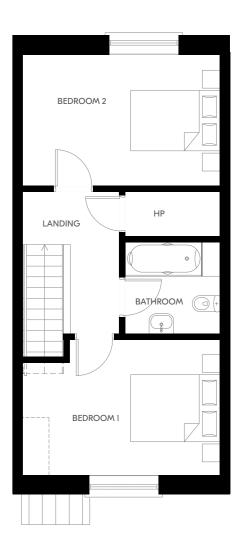

#### THE HAZEL

2 Bed Mid & End Terrace 83.1 - 83.7 sqm | 894-901 sqft

Ground Floor First Floor

Plans and dimensions are indicative only and subject to change. Glenveagh Homes Ltd may alter the layout, building style, landscape and spec without notice. The finished home may therefore vary from the information provided.