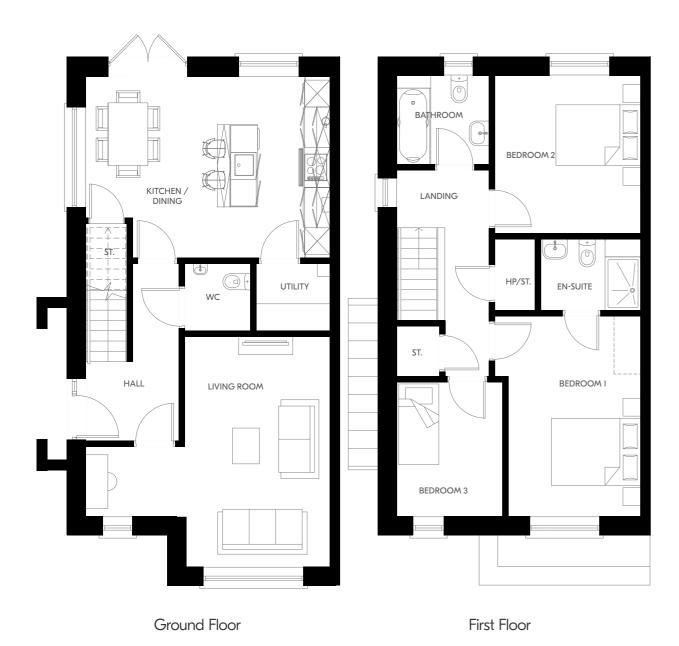

#### THE POPLAR

3 Bed Mid & End Terrace 103.8 - 104.5 sqm | 1117 - 1125 sqft

Ground Floor

First Floor

Plans and dimensions are indicative only and subject to change. Glenveagh Homes Ltd may alter the layout, building style, landscape and spec without notice. The finished home may therefore vary from the information provided.