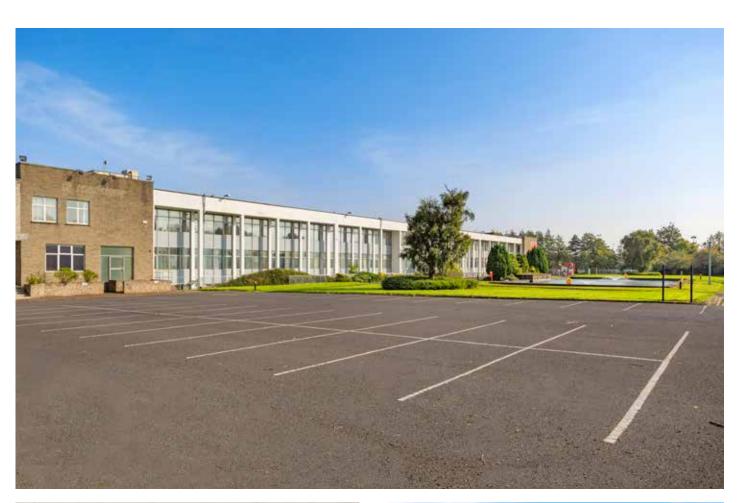

## **HIGHLIGHTS**

- Situated adjacent to the N7 (Naas Road) Ireland's Premier Logistics Location
- Warehouse accommodation extending to 17,500 sqm
- 3 Storey offices to the front extending to 3,072 sqm
- 5 Dock-levellers to be retrofitted
- Generous marshalling / service yard
- Excellent car parking provision

#### **DESCRIPTION**

- The main warehouse section extends to 17,500 sqm and provides a mix of high and low bay industrial accommodation
- The central section benefits from a 'north light' roof, incorporating glazed panels and an increased clear internal height of 5m - 10m
- The production areas include sealed, power floated concrete floor and concrete block infill walls to full height
- The office building at the front of the property comprises a 3-storey structure which offers extensive part refurbished and modernised accommodation
- The three storey offices to the front are finished with plastered and painted walls suspended ceiling tiles, fluorescent lighting, and carpeted floors
- In addition, there are a number of ancillary buildings including a bespoke aircraft engine testing facility of reinforced concrete construction