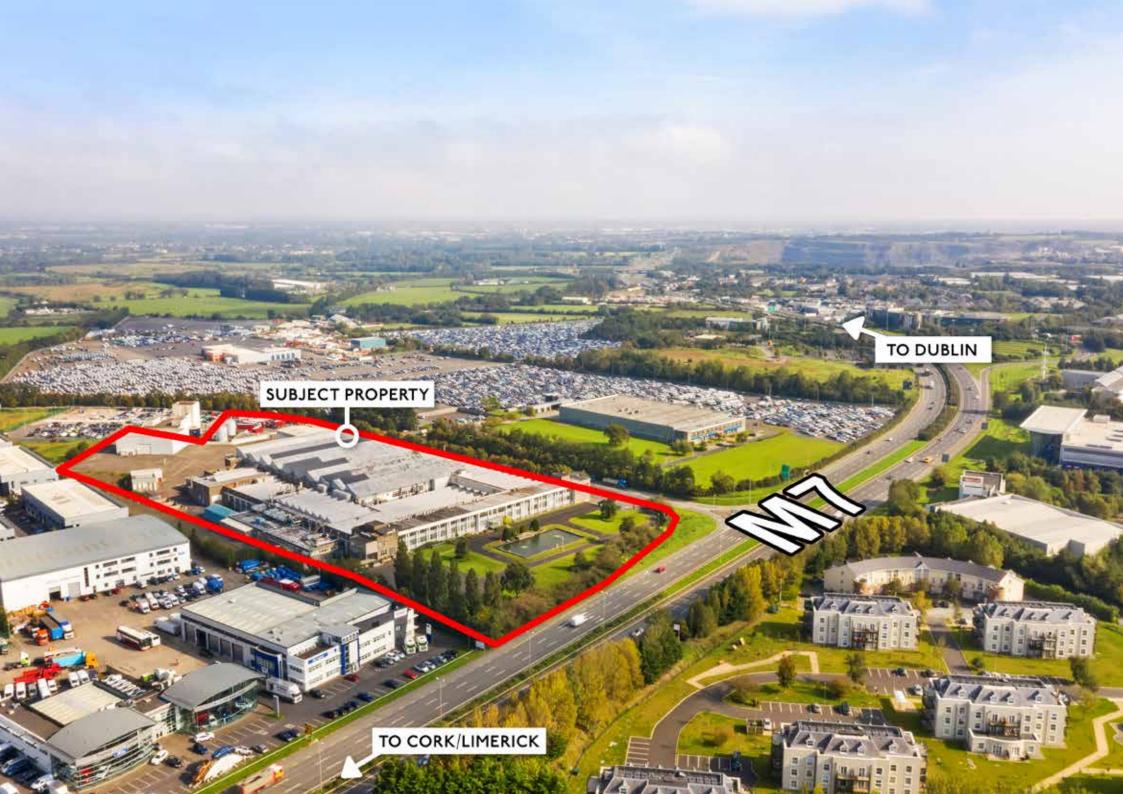

## **LOCATION**

The property is well located on the Naas Road at Saggart and occupies a prominent corner position and extensive frontage to the access road to Baldonnell Business Park. The Naas Road carries a large volume of passing vehicular traffic and is one of the most accessible routes to the south and west of the country. The property is situated close to the Outer Ring Road at the Kingswood junction, which links Tallaght with the N4 Galway Road.

There are several high-profile occupiers in the immediate vicinity to include MJ Flood, Saab/Seat and DAF. The property is also situated close to Citywest Business Park, Citywest Shopping Centre, Citywest Hotel, the LUAS Red Line at Saggart, Independent News and Media and many other major companies.