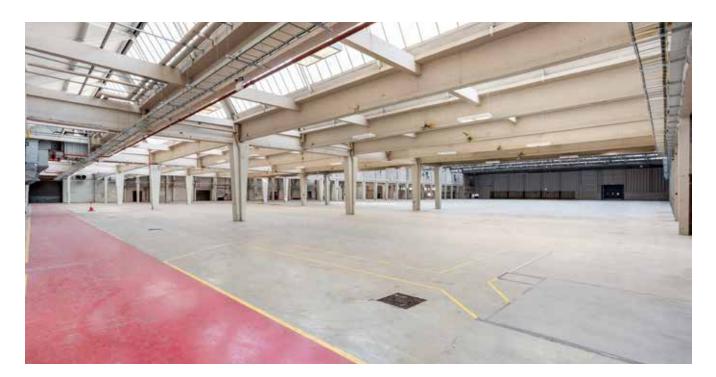

#### **DESCRIPTION**

- The main warehouse section extends to 17,500 sqm and provides a mix of high and low bay industrial accommodation
- The central section benefits from a 'north light' roof, incorporating glazed panels and an increased clear internal height of 5m - 10m
- The production areas include sealed, power floated concrete floor and concrete block infill walls to full height
- The office building at the front of the property comprises a 3-storey structure which offers extensive part refurbished and modernised accommodation
- The three storey offices to the front are finished with plastered and painted walls suspended ceiling tiles, fluorescent lighting, and carpeted floors
- In addition, there are a number of ancillary buildings including a bespoke aircraft engine testing facility of reinforced concrete construction