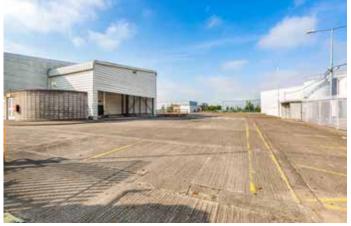

#### **DESCRIPTION**

- The main warehouse section extends to 17,500 sqm and provides a mix of high and low bay industrial accommodation
- The central section benefits from a 'north light' roof, incorporating glazed panels and an increased clear internal height of 5m - 10m
- The production areas include sealed, power floated concrete floor and concrete block infill walls to full height
- The office building at the front of the property comprises a 3-storey structure which offers extensive part refurbished and modernised accommodation
- The three storey offices to the front are finished with plastered and painted walls suspended ceiling tiles, fluorescent lighting, and carpeted floors
- In addition, there are a number of ancillary buildings including a bespoke aircraft engine testing facility of reinforced concrete construction

clear internal height 5M-10M

YARD DEPTH

DOCK LEVELLERS

5

AMPLE HGV & CAR PARKING