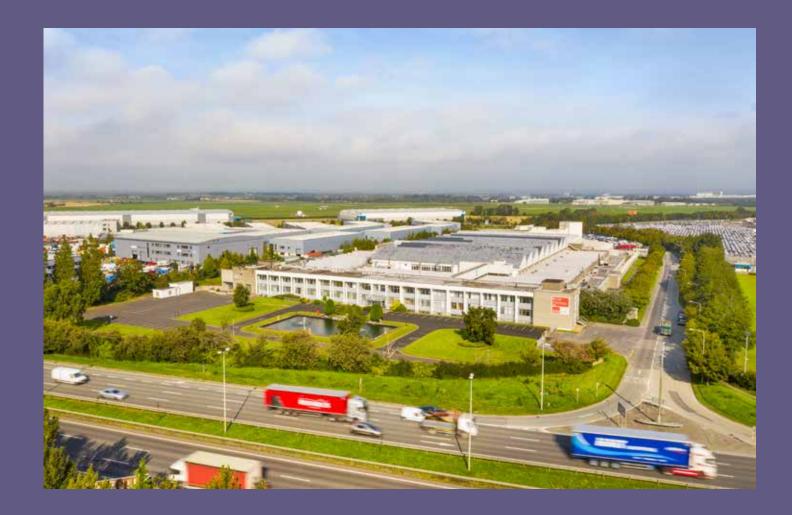

## **LOCATION**

The property is well located on the Naas Road at Saggart and occupies a prominent corner position and extensive frontage to the access road to Baldonnell Business Park. The Naas Road carries a large volume of passing vehicular traffic and is one of the most accessible routes to the south and west of the country. The property is situated close to the Outer Ring Road at the Kingswood junction, which links Tallaght with the N4 Galway Road.

There are several high-profile occupiers in the immediate vicinity to include MJ Flood, Saab/Seat and DAF. The property is also situated close to Citywest Business Park, Citywest Shopping Centre, Citywest Hotel, the LUAS Red Line at Saggart, Independent News and Media and many other major companies.