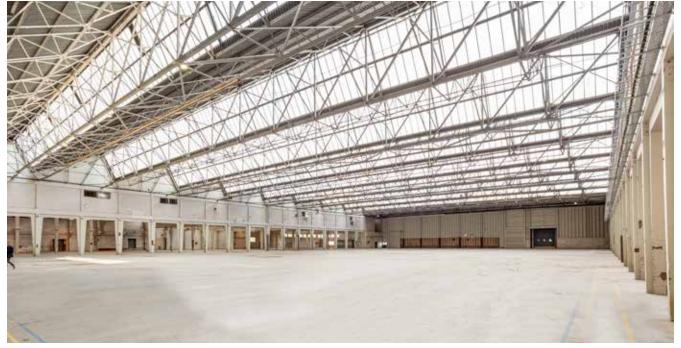

#### **DESCRIPTION**

- The main warehouse section extends to 17,500 sqm and provides a mix of high and low bay industrial accommodation
- The central section benefits from a 'north light' roof, incorporating glazed panels and an increased clear internal height of 5m - 10m
- The production areas include sealed, power floated concrete floor and concrete block infill walls to full height
- The office building at the front of the property comprises a 3-storey structure which offers extensive part refurbished and modernised accommodation
- The three storey offices to the front are finished with plastered and painted walls suspended ceiling tiles, fluorescent lighting, and carpeted floors
- In addition, there are a number of ancillary buildings including a bespoke aircraft engine testing facility of reinforced concrete construction