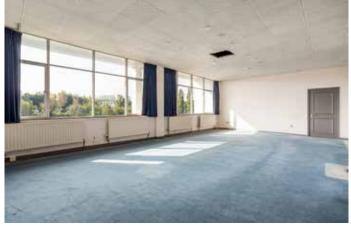

#### **DESCRIPTION**

- The main warehouse section extends to 17,500 sqm and provides a mix of high and low bay industrial accommodation
- The central section benefits from a 'north light' roof, incorporating glazed panels and an increased clear internal height of 5m - 10m
- The production areas include sealed, power floated concrete floor and concrete block infill walls to full height
- The office building at the front of the property comprises a 3-storey structure which offers extensive part refurbished and modernised accommodation
- The three storey offices to the front are finished with plastered and painted walls suspended ceiling tiles, fluorescent lighting, and carpeted floors
- In addition, there are a number of ancillary buildings including a bespoke aircraft engine testing facility of reinforced concrete construction