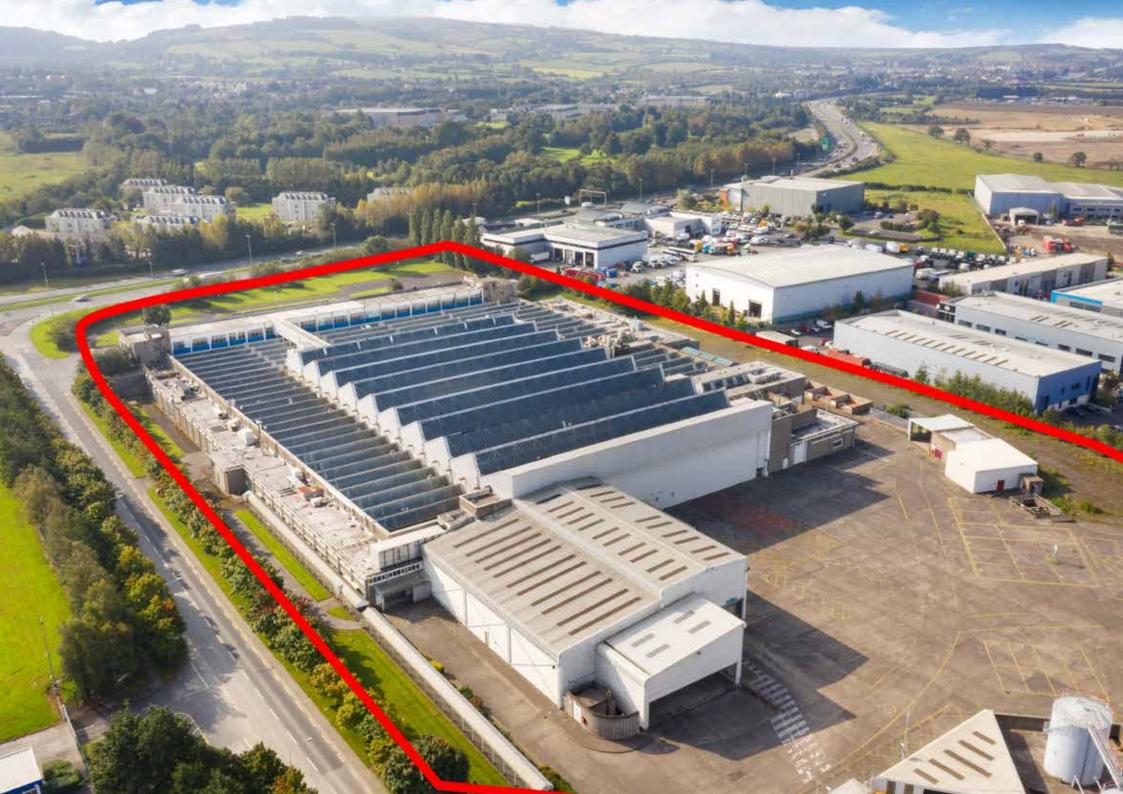

## **LOCATION**

The property is well located on the Naas Road at Saggart and occupies a prominent corner position and extensive frontage to the access road to Baldonnell Business Park. The Naas Road carries a large volume of passing vehicular traffic and is one of the most accessible routes to the south and west of the country. The property is situated close to the Outer Ring Road at the Kingswood junction, which links Tallaght with the N4 Galway Road.

There are several high-profile occupiers in the immediate vicinity to include MJ Flood, Saab/Seat and DAF. The property is also situated close to Citywest Business Park, Citywest Shopping Centre, Citywest Hotel, the LUAS Red Line at Saggart, Independent News and Media and many other major companies.

#### **DESCRIPTION**

- The main warehouse section extends to 17,500 sqm and provides a mix of high and low bay industrial accommodation
- The central section benefits from a 'north light' roof, incorporating glazed panels and an increased clear internal height of 5m - 10m
- The production areas include sealed, power floated concrete floor and concrete block infill walls to full height
- The office building at the front of the property comprises a 3-storey structure which offers extensive part refurbished and modernised accommodation
- The three storey offices to the front are finished with plastered and painted walls suspended ceiling tiles, fluorescent lighting, and carpeted floors
- In addition, there are a number of ancillary buildings including a bespoke aircraft engine testing facility of reinforced concrete construction