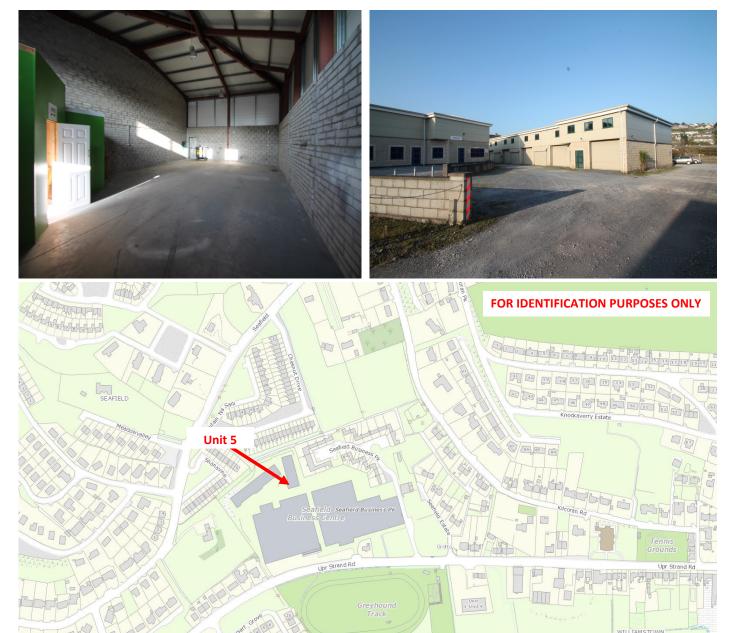

# Unit 5, Seafield Business Park, Youghal, Co. Cork

www.cdacork.com

An excellent modern warehouse unit on the Cork side of Youghal.

The property extends to 1622sq.ft and there is ample parking in the immediate vicinity.