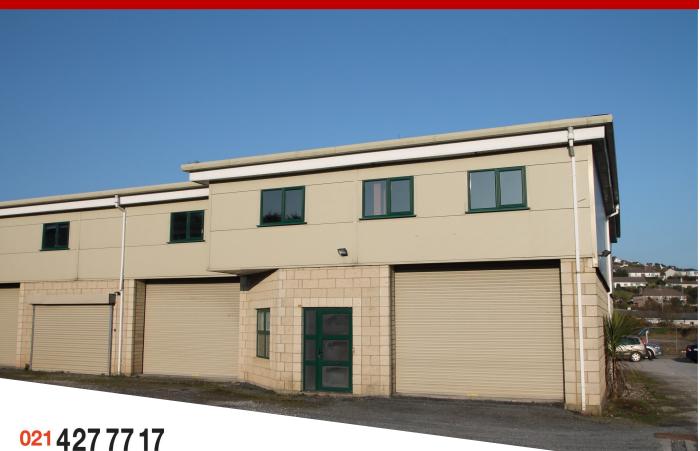

# Unit 5, Seafield Business Park, Youghal, Co. Cork

www.cdacork.com

An excellent modern warehouse unit on the Cork side of Youghal.

The property extends to 1622sq.ft and there is ample parking in the immediate vicinity.

This is a well located commercial unit with an attractive price.

Viewings Strictly By Appointment With Sole Agency

## Accommodation

Roller Shutter Door 11'6" x 13'0"

**Small office Area** to the front with separate entrance

**Toilet** Wc and wash hand basin

Fire Door to the rear

Metal frame 18ft to the eaves