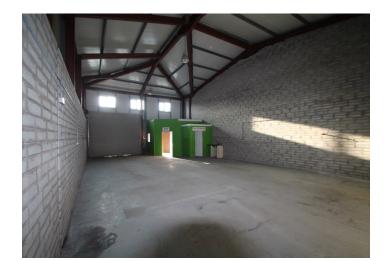

## Accommodation

Roller Shutter Door 11'6" x 13'0"

**Small office Area** to the front with separate entrance

**Toilet** Wc and wash hand basin

Fire Door to the rear

Metal frame 18ft to the eaves