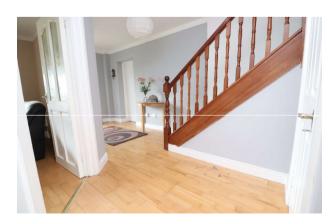

#### **ACCOMMODATION**

**Entrance Hall** 6.0m x 3.1m (19'8" x 10'2").

**Sitting Room** 4.0m x 5.2m (13'1" x 17'1").

**Dining Room** 2.6m x 4.3m (8'6" x 14'1").

**Kitchen** 6.4m x 3.0m (21' x 9'10").

**Utility Room** 2.5m x 1.8m (8'2" x 5'11").