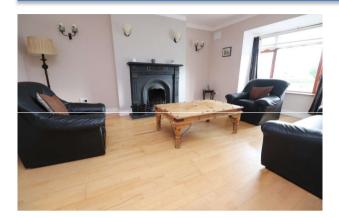

#### **ACCOMMODATION**

**Entrance Hall** 6.0m x 3.1m (19'8" x 10'2").

**Sitting Room** 4.0m x 5.2m (13'1" x 17'1").

**Dining Room** 2.6m x 4.3m (8'6" x 14'1").

**Kitchen** 6.4m x 3.0m (21' x 9'10").

**Utility Room** 2.5m x 1.8m (8'2" x 5'11").