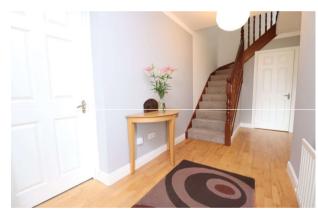

#### **ACCOMMODATION**

**Entrance Hall** 6.0m x 3.1m (19'8" x 10'2").

**Sitting Room** 4.0m x 5.2m (13'1" x 17'1").

**Dining Room** 2.6m x 4.3m (8'6" x 14'1").

**Kitchen** 6.4m x 3.0m (21' x 9'10").

**Utility Room** 2.5m x 1.8m (8'2" x 5'11").