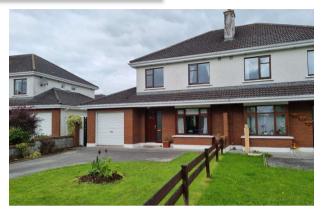

# 18 Yew Park, Virginia, Cavan

#### **DESCRIPTION**

DNG O'Dwyer are excited to bring to the market this Attractive 4 Bedroom Semi Detached Residence in the Popular Development of Yew Park Cose to Virginia town centre

#### **KEY FEATURES**

- This is a spacious semi detached dwelling that has been maintained to a high standard throughout.
- The property retains a superb location in an established position in the popular development known as Yew Park.
- Yew Park is conveniently located along the Virginia/Dublin Rd (N3) with hourly bus service available at entrance to same and within close proximity to Virginia town and its amenities only 10 minute walk away.
- Yew Park also has onsite Creche and Playschool facilities.
- The property boasts a spacious integral garage to the side of the property which could also be converted to make additional living space.
- Large Tarmacadam Driveway
- Natural Gas Central heating
- Mains Water Supply & Mains Sewerage
- Year of construction: 2001