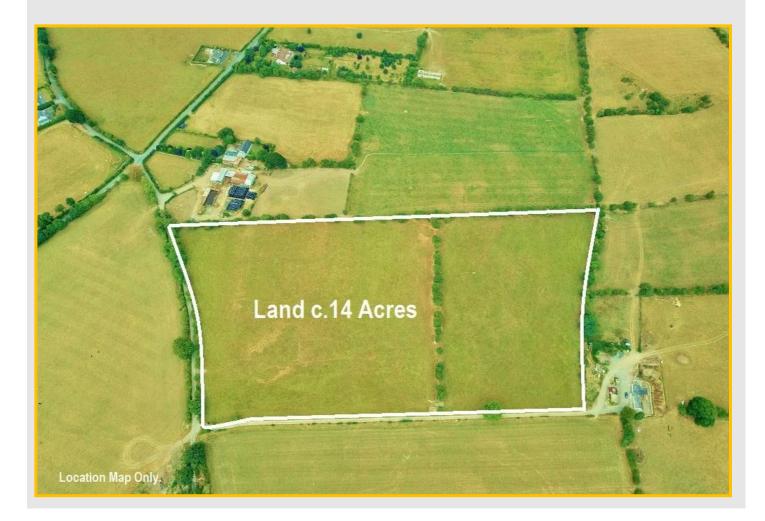

#### **DESCRIPTION:**

Land c. 14 acres/ 5.7 hectares of top quality agricultural land laid out in two divisions, well sheltered and fenced, in this most scenic setting with exceptional views and extensive road frontage.