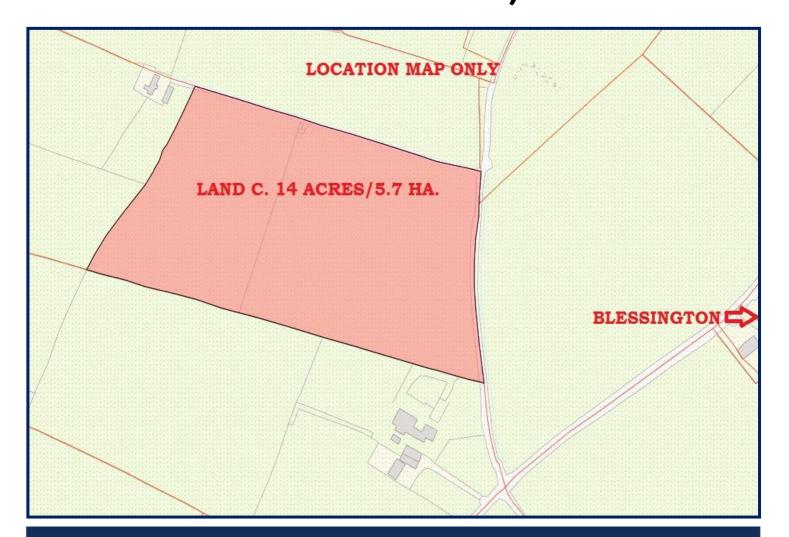

### FOR SALE BY PRIVATE TREATY LAND C. 14 ACRES / 5.7 HA., GLEBE EAST,

## BLESSINGTON, CO. KILDARE.

jpmdoyle.ie

(01) 490 3201

#### **LOCATION:**

Situated in rural location close to Blessington town on the Kildare/ Wicklow border on quiet cul de sac road just off the Blessington to Ballymore Road.

Blessington: c. 1 mile, Ballymore Eustace: c. 4 mile, Naas: c. 7 mile.

#### **DESCRIPTION:**

Land c. 14 acres/ 5.7 hectares of top quality agricultural land laid out in two divisions, well sheltered and fenced, in this most scenic setting with exceptional views and extensive road frontage.