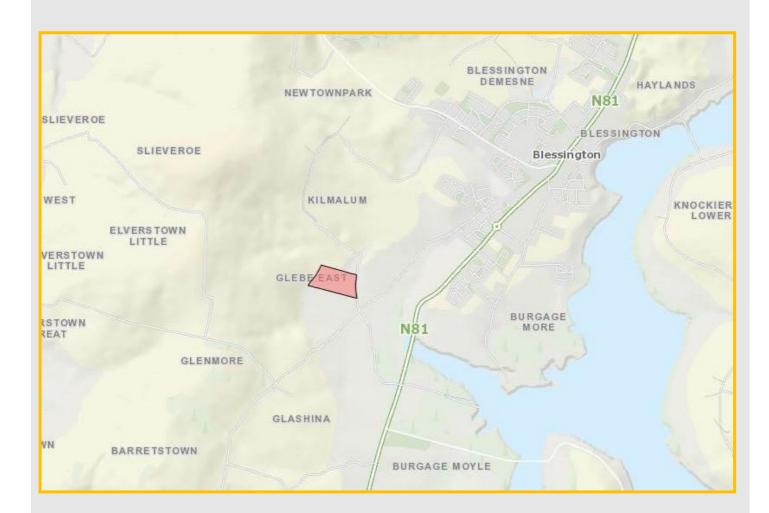

#### **LOCATION:**

Situated in rural location close to Blessington town on the Kildare/ Wicklow border on quiet cul de sac road just off the Blessington to Ballymore Road.

Blessington: c. 1 mile, Ballymore Eustace: c. 4 mile, Naas: c. 7 mile.