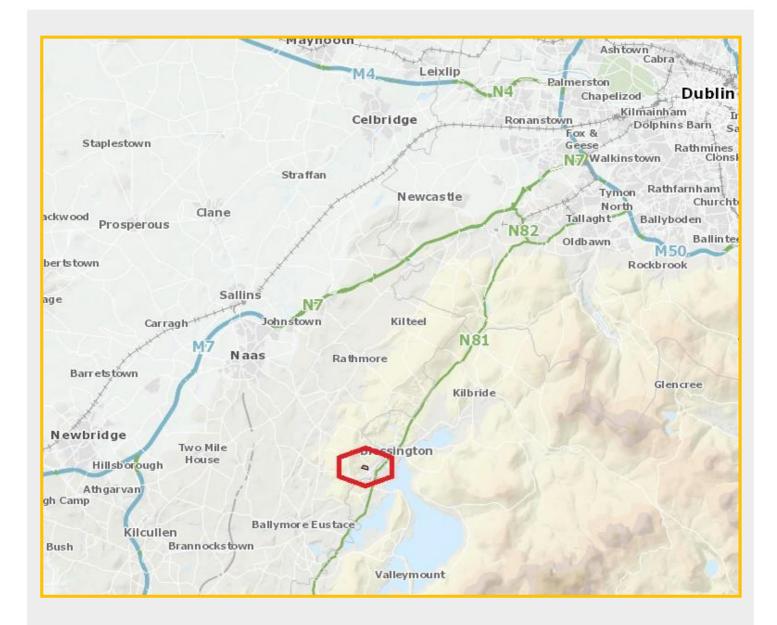

#### **LOCATION:**

Situated in rural location close to Blessington town on the Kildare/ Wicklow border on quiet cul de sac road just off the Blessington to Ballymore Road.

Blessington: c. 1 mile, Ballymore Eustace: c. 4 mile, Naas: c. 7 mile.