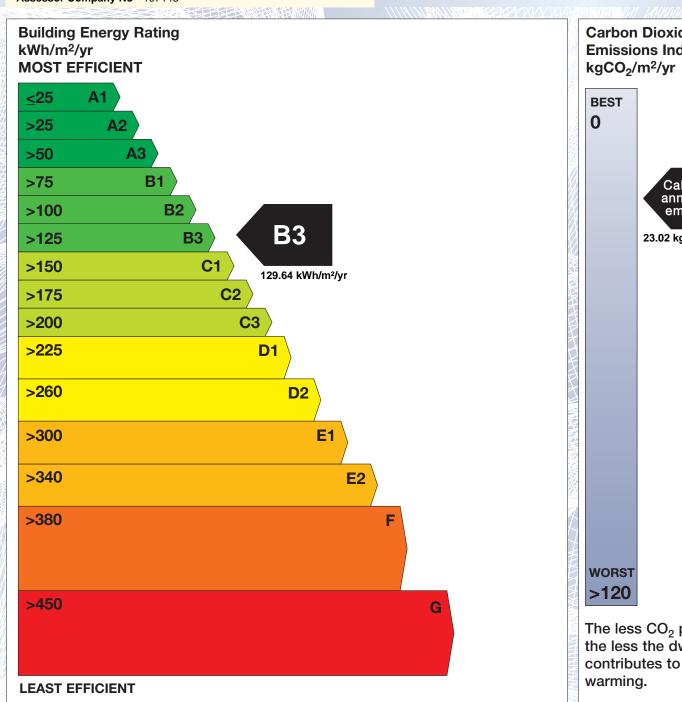

## BER for the building detailed below is:

**B3** 

| Address             | APT 191 BEECHWOOD COURT<br>STILLORGAN<br>DUBLIN 18 |
|---------------------|----------------------------------------------------|
| Eircode             | A94YX65                                            |
| BER Number          | 118306802                                          |
| Date of Issue       | 31/03/2025                                         |
| Valid Until         | 31/03/2035                                         |
| Assessor Number     | 109709                                             |
| Assessor Company No | 107148                                             |

The Building Energy Rating (BER) is an indication of the energy performance of this dwelling. It covers energy use for space heating, water heating, ventilation and lighting, calculated on the basis of standard occupancy. It is expressed as primary energy use per unit floor area per year (kWh/m²/yr).

'A' rated properties are the most energy efficient and will tend to have the lowest energy bills.

Carbon Dioxide (CO<sub>2</sub>) **Emissions Indicator** Calculated annual CO2 emissions 23.02 kgCO<sub>2</sub>/m<sup>2</sup>/yr The less CO<sub>2</sub> produced, the less the dwelling contributes to global