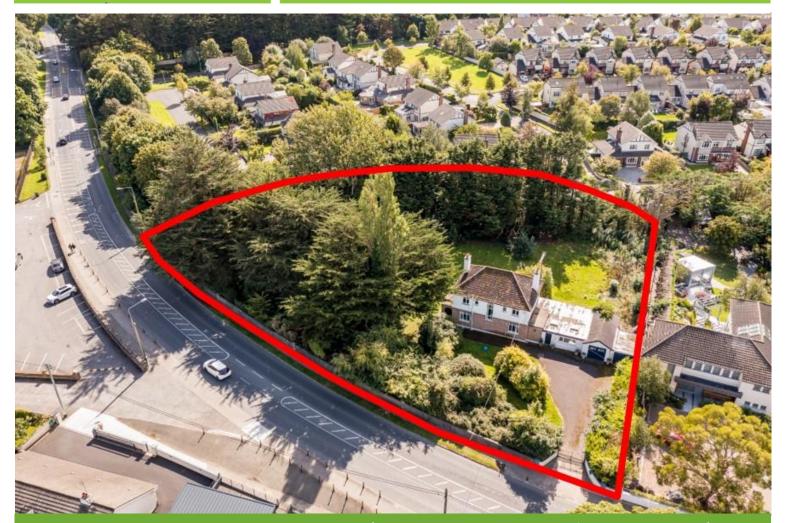

#### **DESCRIPTION**

'Woodbrook' is an imposing detached 4 bedroom property extending to approx. 243 sqm/2,600 sq ft on a fabulous and extensive mature site of approx.1 acre. The large two storey residence with an extensive single storey extension to the side is orientated to capitalise on all-day sunshine to all the right rooms. All main reception rooms and bedrooms have a beautiful outlook on to the mature tree lined site with a favourable southerly and westerly aspect.

The location needs little introduction, situated on the south-side of Drogheda along the prestigious Dublin Road within a 10 minutes' walk of the mainline train station and 15 minutes from the town centre making it a very convenient location for all family members. The renowned Black Bull Bar & Restaurant and local Mace Store are conveniently located opposite.

Woodbrook is only a 25 minutes' drive from Dublin International Airport and the M50 orbital motorway giving easy access to the national motorway network. In summary, a unique opportunity to acquire a large property on an approx. 1 acre mature and private site in one of the most sought-after locations along the Dublin Road on the south side of Drogheda. Viewing strictly by prior appointment only.

#### **GARDEN**

 Large approx.1 acre mature, private and tree lined gardens that enjoy a south and west facing aspect to the rear.