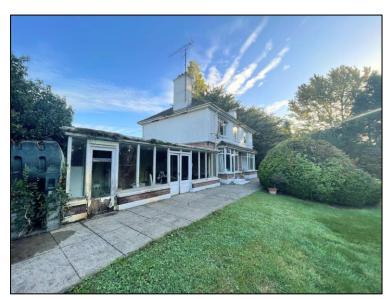

#### **DESCRIPTION**

'Woodbrook' is an imposing detached 4 bedroom property extending to approx. 243 sqm/2,600 sq ft on a fabulous and extensive mature site of approx.1 acre. The large two storey residence with an extensive single storey extension to the side is orientated to capitalise on all-day sunshine to all the right rooms. All main reception rooms and bedrooms have a beautiful outlook on to the mature tree lined site with a favourable southerly and westerly aspect.

#### **GARDEN**

 Large approx.1 acre mature, private and tree lined gardens that enjoy a south and west facing aspect to the rear.