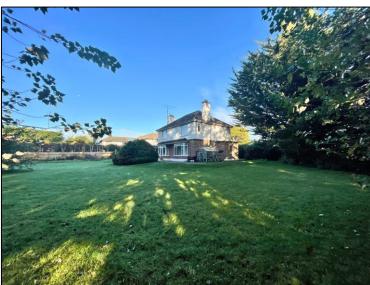

#### **DESCRIPTION**

'Woodbrook' is an imposing detached 4 bedroom property extending to approx. 243 sqm/2,600 sq ft on a fabulous and extensive mature site of approx.1 acre. The large two storey residence with an extensive single storey extension to the side is orientated to capitalise on all-day sunshine to all the right rooms. All main reception rooms and bedrooms have a beautiful outlook on to the mature tree lined site with a favourable southerly and westerly aspect.

#### **GARDEN**

 Large approx.1 acre mature, private and tree lined gardens that enjoy a south and west facing aspect to the rear.