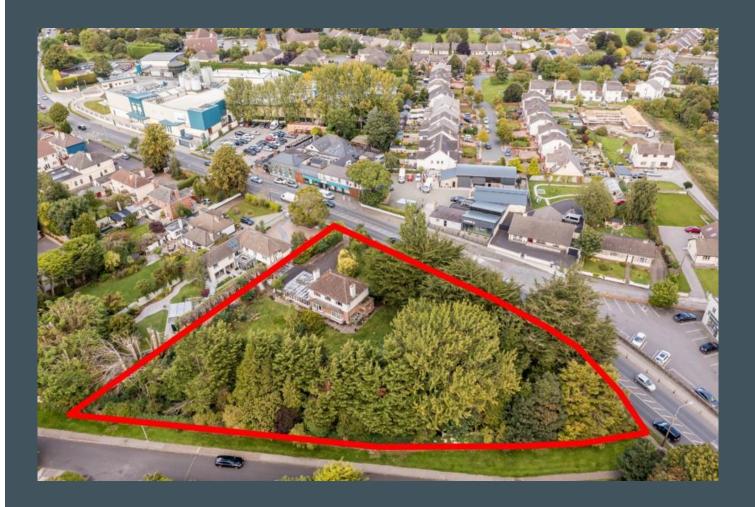

#### **DESCRIPTION**

'Woodbrook' is an imposing detached 4 bedroom property extending to approx. 243 sqm/2,600 sq ft on a fabulous and extensive mature site of approx.1 acre. The large two storey residence with an extensive single storey extension to the side is orientated to capitalise on all-day sunshine to all the right rooms. All main reception rooms and bedrooms have a beautiful outlook on to the mature tree lined site with a favourable southerly and westerly aspect.

#### **GARDEN**

 Large approx.1 acre mature, private and tree lined gardens that enjoy a south and west facing aspect to the rear.