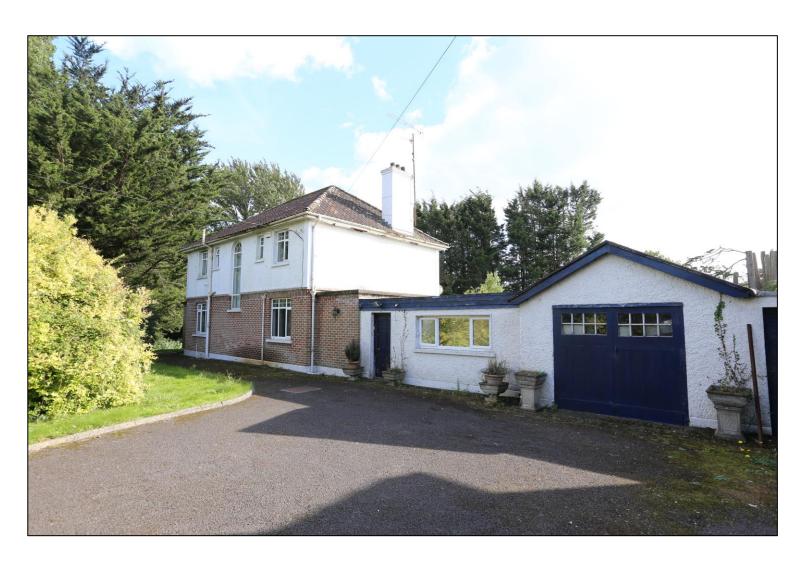

#### **DESCRIPTION**

'Woodbrook' is an imposing detached 4 bedroom property extending to approx. 243 sqm/2,600 sq ft on a fabulous and extensive mature site of approx.1 acre. The large two storey residence with an extensive single storey extension to the side is orientated to capitalise on all-day sunshine to all the right rooms. All main reception rooms and bedrooms have a beautiful outlook on to the mature tree lined site with a favourable southerly and westerly aspect.

#### **GROUND FLOOR**

- Hall 6.93 x 1.71
- Porch 2.04 x 1.63
- Reception 1 5.20 x 4.00
- Reception 2 5.05 x 4.00
- Kitchen/Dining 5.69 x 3.95
- Sunroom 7.81 x 3.95
- Room 4.30 x 3.21
- Store 1.83 x 2.60
- WC 3.00 x 1.47
- Garage 3.32 x 4.32
- Storage 3.32 x 3.09