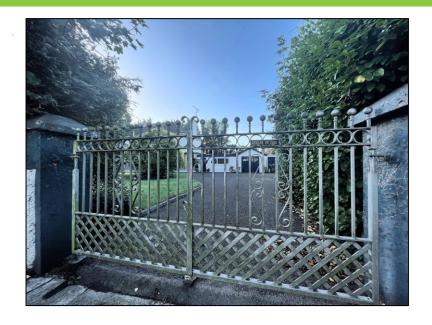

#### **SPECIAL FEATURES AND SERVICES**

- Oil central heating
- PVC double glazed windows
- Bright spacious accommodation
- Private and mature approx.1 acre site with gated entrance
- Expansive private south and west facing gardens
- 10 minutes' walk to Drogheda train station
- 10 minutes walking distance to primary school,
  Gerry's Fresh Foods convenience store, coffee shop, bar and restaurants
- 1 minute walk to bus stop, Black Bull Inn Bar & Restaurant and Mace convenience store
- 15 minutes' walk to Drogheda town centre
- 3.8km to M1 motorway
- 25minute drive to Dublin Airport and M50 orbital motorway

#### **GARDEN**

 Large approx.1 acre mature, private and tree lined gardens that enjoy a south and west facing aspect to the rear.