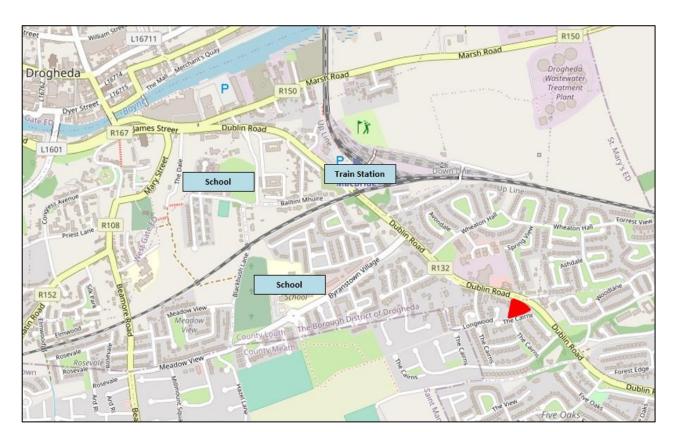

The location needs little introduction, situated on the south-side of Drogheda along the prestigious Dublin Road within a 10 minutes' walk of the mainline train station and 15 minutes from the town centre making it a very convenient location for all family members. The renowned Black Bull Bar & Restaurant and local Mace Store are conveniently located opposite.

Drogheda offers a host of excellent amenities including its great selection restaurants and pubs, retail parks, a choice of nearby beaches and golf courses. There is also a good selection of nearby schools including St. Mary's Boys and Girls National School within a 10 minutes' walk together with St. Mary's Diocesan Boys secondary school and Sacred Heart Girls secondary school both within a 25 minutes' walk.

Woodbrook is only a 25 minutes' drive from Dublin International Airport and the M50 orbital motorway giving easy access to the national motorway network. In summary, a unique opportunity to acquire a large property on an approx. 1 acre mature and private site in one of the most sought-after locations along the Dublin Road on the south side of Drogheda. Viewing strictly by prior appointment only.

## **DIRECTIONS**

Eircode: A92 DVK2

From Drogheda travel out the R132/old N1. Pass the entrance to Drogheda Train Station and under railway line. Continue straight through traffic lights ahead and property is located approx. 500m ahead on right hand side opposite The Black Bull Inn Bar & Restaurant and Mace convenience store