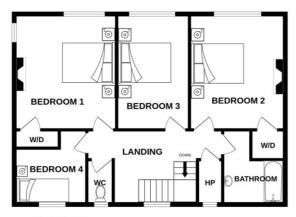

FIRST FLOOR

#### FIRST FLOOR

- Bedroom 1 3.79 x 4.40
- Bedroom 2 3.63 x 4.40
- Bedroom 3 2.74 x 4.40
- Bedroom 4 2.72 x 2.15
- Bathroom 2.82 x 2.37
- WC 0.88 x 1.67
- TOTAL: Approx. 243 m<sup>2</sup>/ 2.615 ft<sup>2</sup>