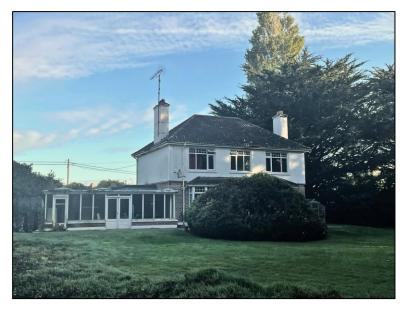

#### **DESCRIPTION**

'Woodbrook' is an imposing detached 4 bedroom property extending to approx. 243 sqm/2,600 sq ft on a fabulous and extensive mature site of approx.1 acre. The large two storey residence with an extensive single storey extension to the side is orientated to capitalise on all-day sunshine to all the right rooms. All main reception rooms and bedrooms have a beautiful outlook on to the mature tree lined site with a favourable southerly and westerly aspect.

#### **GROUND FLOOR**

- Hall 6.93 x 1.71
- Porch 2.04 x 1.63
- Reception 1 5.20 x 4.00
- Reception 2 5.05 x 4.00
- Kitchen/Dining 5.69 x 3.95
- Sunroom 7.81 x 3.95
- Room 4.30 x 3.21
- Store 1.83 x 2.60
- WC 3.00 x 1.47
- Garage 3.32 x 4.32
- Storage 3.32 x 3.09

#### FIRST FLOOR

- Bedroom 1 3.79 x 4.40
- Bedroom 2 3.63 x 4.40
- Bedroom 3 2.74 x 4.40
- Bedroom 4 2.72 x 2.15
- Bathroom 2.82 x 2.37
- WC 0.88 x 1.67
- TOTAL: Approx. 243 m<sup>2</sup>/ 2.615 ft<sup>2</sup>