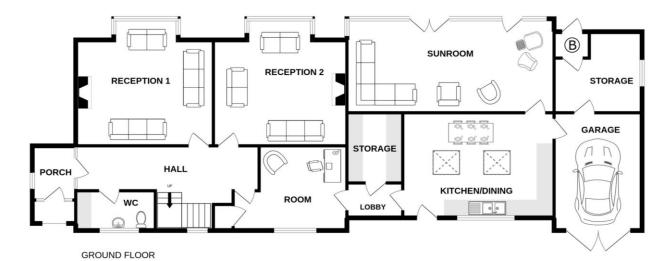

#### **ACCOMMODATION**

#### **GROUND FLOOR**

- Hall 6.93 x 1.71
- Porch 2.04 x 1.63
- Reception 1 5.20 x 4.00
- Reception 2 5.05 x 4.00
- Kitchen/Dining 5.69 x 3.95
- Sunroom 7.81 x 3.95
- Room 4.30 x 3.21
- Store 1.83 x 2.60
- WC 3.00 x 1.47
- Garage 3.32 x 4.32
- Storage 3.32 x 3.09

#### FIRST FLOOR

- Bedroom 1 3.79 x 4.40
- Bedroom 2 3.63 x 4.40
- Bedroom 3 2.74 x 4.40
- Bedroom 4 2.72 x 2.15
- Bathroom 2.82 x 2.37
- WC 0.88 x 1.67
- TOTAL: Approx. 243 m<sup>2</sup>/ 2.615 ft<sup>2</sup>