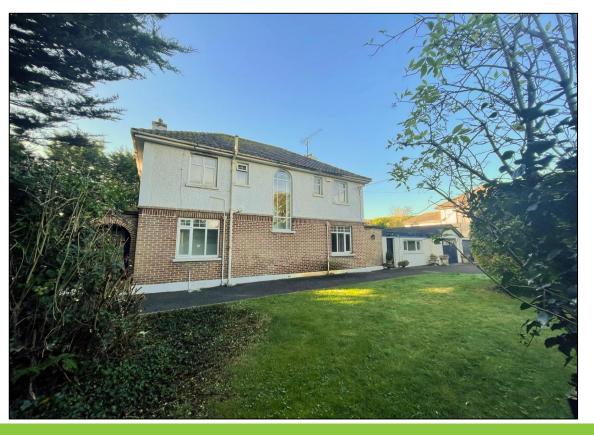

#### **DESCRIPTION**

'Woodbrook' is an imposing detached 4 bedroom property extending to approx. 243 sqm/2,600 sq ft on a fabulous and extensive mature site of approx.1 acre. The large two storey residence with an extensive single storey extension to the side is orientated to capitalise on all-day sunshine to all the right rooms. All main reception rooms and bedrooms have a beautiful outlook on to the mature tree lined site with a favourable southerly and westerly aspect.