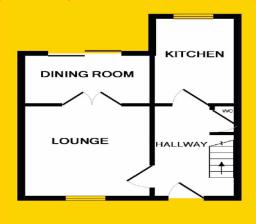

# **FLOOR PLANS**

GROUND FLOOR

OUR FLOOR PLANS ARE PROVIDED FOR THE SOLE PURPOSE OF GIVING YOU AN IDEA AS TO THE INTERIOR LAYOUT. DIMENSIONS HAVE BEEN ROUNDED OFF AND ESTIMATED WHERE APPROPRIATE TO PROVIDE CLARITY AND SAVE SPACE, TOTAL SQUARE FOOTAGE IS AN APPROXIMATION OF INTERIOR SPACE.