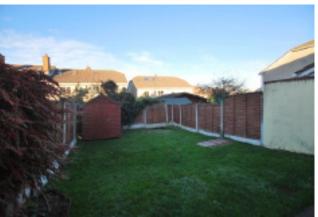

#### **OUTSIDE REAR**

Fenced to sides and rear, large lawn area with Barna Shed.