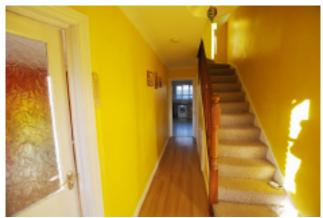

#### **HALLWAY**

17'3" x 7'2 (5.3m x 2.2m)

Laminate flooring, access to lounge and kitchen/dining and guest w.c. Carpet to stairs and landing.