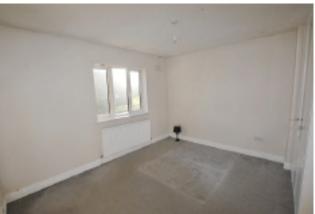

#### **BEDROOM 1**

11'4" x 7'5" (3.5m x 2.3m)

Single bedroom to the rear of the property, carpet to floor.

#### **BEDROOM 2**

10'1" x 10'1' (3.1m x 3.1m)

Double bedroom to the rear of the property, carpet to floor and built in wardrobes.

#### **BEDROOM 3**

13'7' x 11'4' (4.2m x 3.5m)

Master bedroom to the front of the property, carpet to floor and access to ensuite.