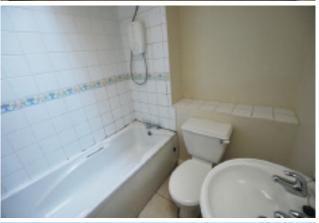

#### **BATHROOM**

6'5" x 5'5" (2m x 1.7m)

Fitted with w.c. whb and bath with shower.