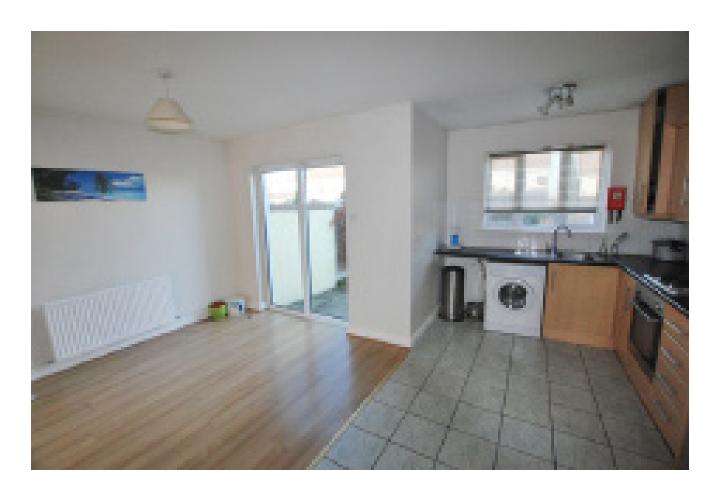

#### KITCHEN/DINING ROOM

16'0" x 7'8" (4.9m x 2.4m) AND 11'4" x 8'5" (3.5m x 2.6m)

Kitchen - Tiled to floor and splashback, fitted with units and worktops

Dining Area - Laminate flooring, sliding door to rear.