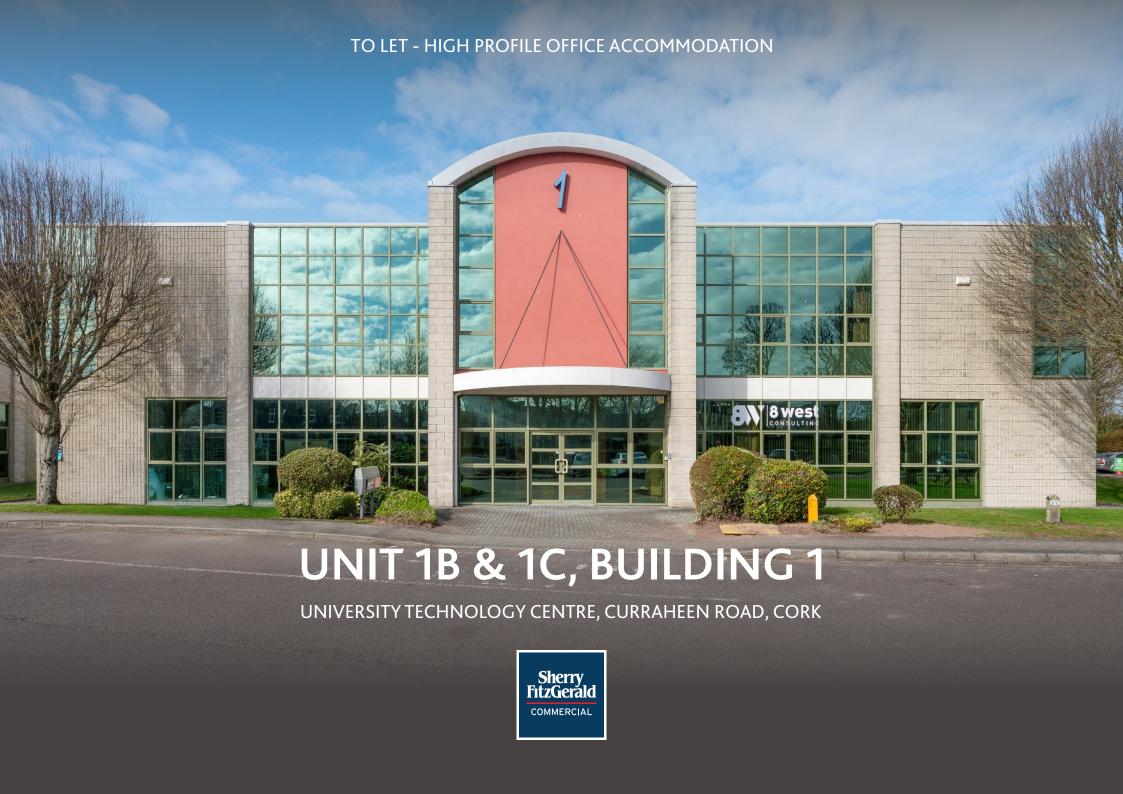

#### **DESCRIPTION**

Building 1 comprises a modern detached two storey office building situated in an established office environment. The office suites are fitted out to a high specification to include raised access floors, suspended ceilings, led lighting and air conditioning. The suites are laid out as open plan office accommodation with meeting rooms, canteen & toilet facilities contained within each office suite.

High profile modern office fronting onto Curraheen Road

Strategically located adjacent to the South Link Road network

Approx. 456-923 sqm (4,908 – 9,935 sqft) available

Adjoining occupiers include 8 West Consulting, Red FM, HSE & Arlo Technologies