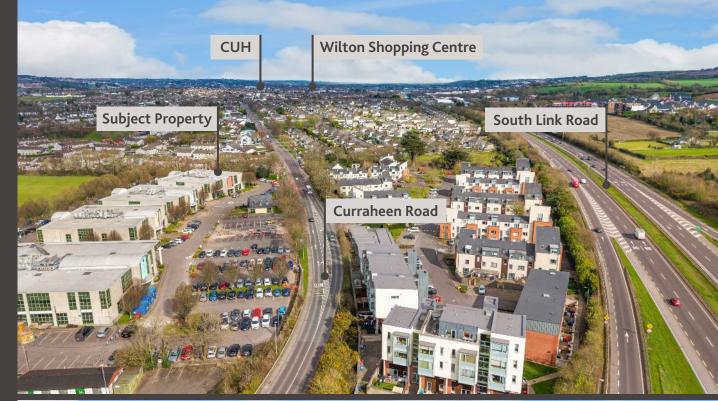

## **LOCATION**

University Technology Centre is strategically located adjacent to the South Link Road, Curraheen Interchange approximately 2km south of Munster Technological University, 2km southwest of Cork University Hospital & Wilton Shopping Centre, 4km southwest of University College Cork & 5km southwest of Cork city centre. University Technology Centre is a superb working environment with excellent facilities nearby to include a number of cafés, restaurants, retail offerings and gyms.