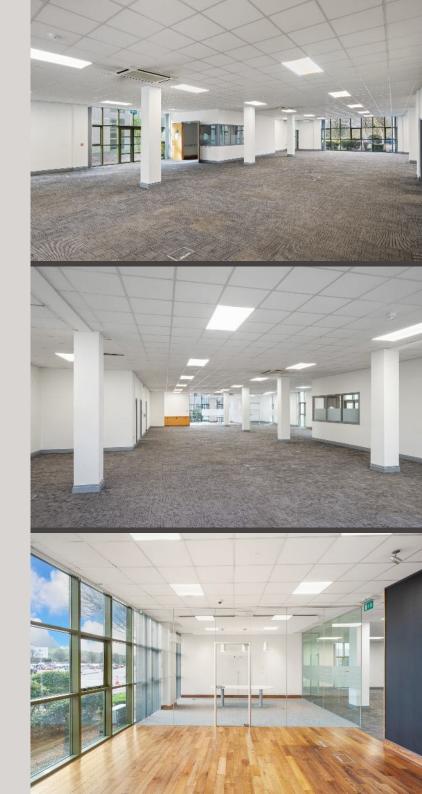

#### **DESCRIPTION**

Building 1 comprises a modern detached two storey office building situated in an established office environment. The office suites are fitted out to a high specification to include raised access floors, suspended ceilings, led lighting and air conditioning. The suites are laid out as open plan office accommodation with meeting rooms, canteen & toilet facilities contained within each office suite.

# **SCHEDULE OF ACCOMMODATION**

| Unit  | Floor  | SQM (NIA) | SQ FT (NIA) |
|-------|--------|-----------|-------------|
| 1B    | Ground | 467       | 5,027       |
| 1C    | First  | 456       | 4,908       |
| Total |        | 923       | 9,935       |