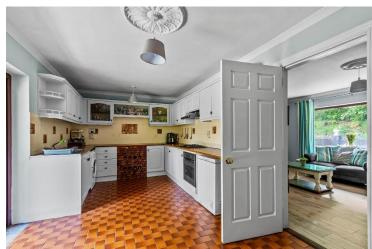

The property comprises bright and airy accommodation measuring approximately 127.4 sq. m. / 1371 sq. ft. laid out in well-designed rooms that take advantage of the garden views. The many features of this residence include double glazed windows, oil fired central heating, recently renovated bathroom and large picture windows.

The accommodation includes entrance hallway, kitchen, sitting room, dining room, 2 double bedrooms and a family bathroom. There is also an attached garage which could easily be converted to provide for additional space.