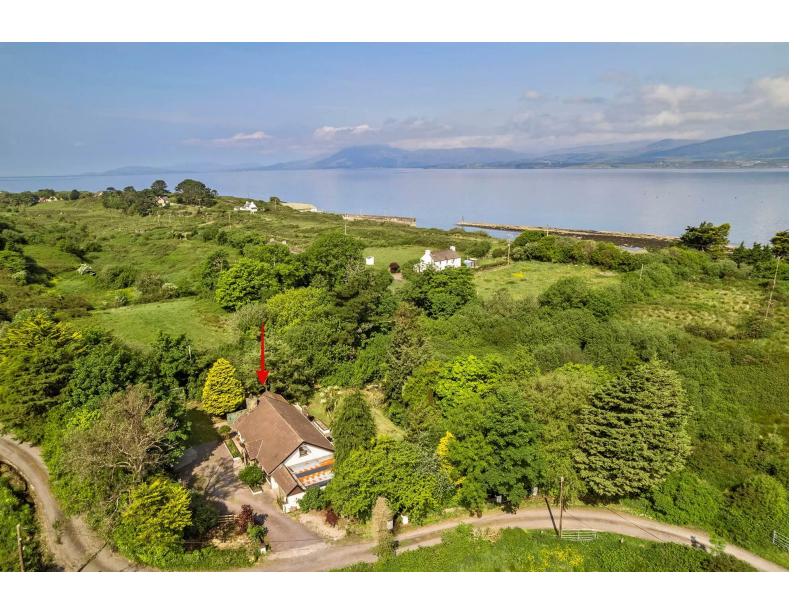

## For Sale

Asking Price: €345,000

Fox Hollow, Gerahies, Bantry, Co. Cork, P75 N592.

Coastal, detached 2 bedroom residence, set on 0.5 acre approx of mature landscaped gardens and located adjacent to the famed Goats Path road towards the Sheep's Head Peninsula on Bantry Bay. The nearby Gerahies Pier affords sea access, whilst the town of Bantry is just 7 miles distant.

The 0.5 acre approx of gardens, with feature water stream on boundary, consist of landscaped lawns with hedgerows, trees and shrubs maximising the ambience.

The property is immediately adjacent to the Wild Atlantic Way as it meanders through the magnificent coastal scenery of West Cork. Kilcrohane village and Bantry town are a short drive away, whist Glengarriff, Schull, Barley Cove and Skibbereen are convenient.