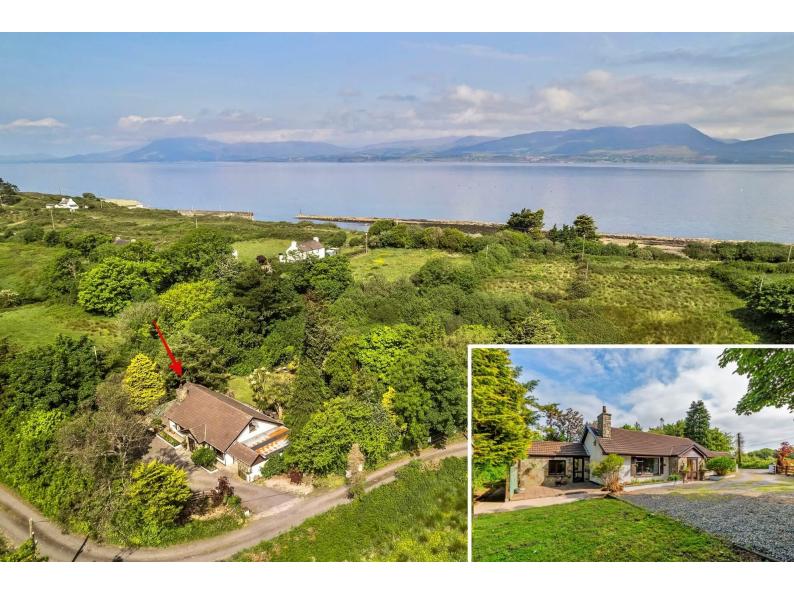

## For Sale

Asking Price: €345,000

Fox Hollow, Gerahies, Bantry, Co. Cork, P75 N592.

Coastal, detached 2 bedroom residence, set on 0.5 acre approx of mature landscaped gardens and located adjacent to the famed Goats Path road towards the Sheep's Head Peninsula on Bantry Bay. The nearby Gerahies Pier affords sea access, whilst the town of Bantry is just 7 miles distant.

The 0.5 acre approx of gardens, with feature water stream on boundary, consist of landscaped lawns with hedgerows, trees and shrubs maximising the ambience.

The property is immediately adjacent to the Wild Atlantic Way as it meanders through the magnificent coastal scenery of West Cork. Kilcrohane village and Bantry town are a short drive away, whist Glengarriff, Schull, Barley Cove and Skibbereen are convenient.