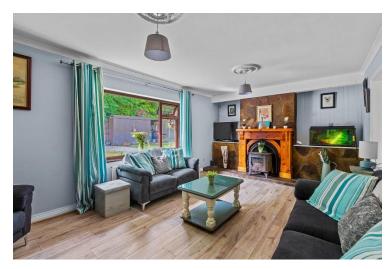

The property comprises bright and airy accommodation measuring approximately 127.4 sq. m. / 1371 sq. ft. laid out in well-designed rooms that take advantage of the garden views. The many features of this residence include double glazed windows, oil fired central heating, recently renovated bathroom and large picture windows.

The accommodation includes entrance hallway, kitchen, sitting room, dining room, 2 double bedrooms and a family bathroom. There is also an attached garage which could easily be converted to provide for additional space.