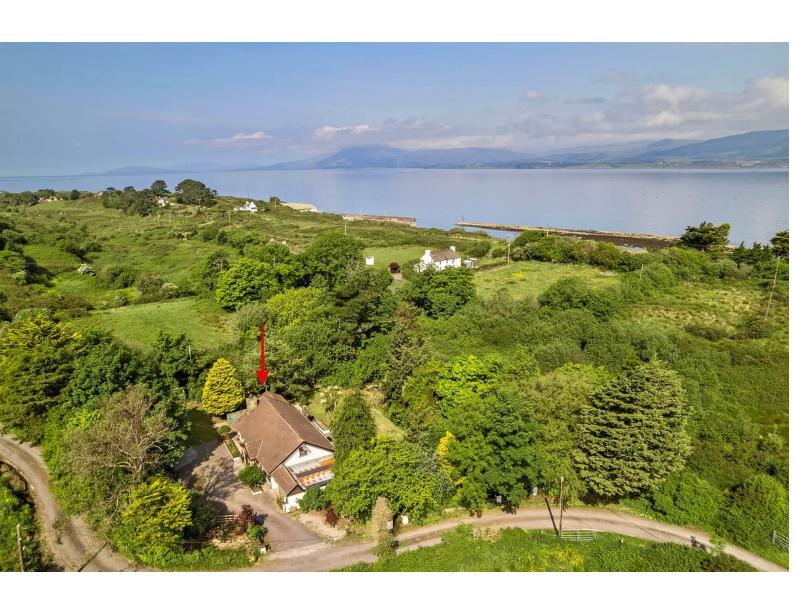

## For Sale

Asking Price: €295,000

Fox Hollow, Gerahies, Bantry, Co. Cork, P75 N592.

Coastal, detached 2 bedroom residence, set on 0.5 acre approx of mature landscaped gardens and located adjacent to the famed Goats Path road towards the Sheep's Head Peninsula on Bantry Bay. The nearby Gerahies Pier affords sea access, whilst the town of Bantry is just 7 miles distant.

The 0.5 acre approx of gardens, with feature water stream on boundary, consist of landscaped lawns with hedgerows, trees and shrubs maximising the ambience.

The property is immediately adjacent to the Wild Atlantic Way as it meanders through the magnificent coastal scenery of West Cork. Kilcrohane village and Bantry town are a short drive away, whist Glengarriff, Schull, Barley Cove and Skibbereen are convenient.