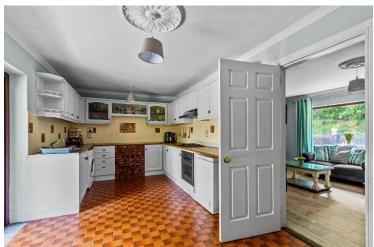

The property comprises bright and airy accommodation measuring approximately 127.4 sq. m. / 1371 sq. ft. laid out in well-designed rooms that take advantage of the garden views. The many features of this residence include double glazed windows, oil fired central heating, recently renovated bathroom and large picture windows.

The accommodation includes entrance hallway, kitchen, sitting room, dining room, 2 double bedrooms and a family bathroom. There is also an attached garage which could easily be converted to provide for additional space.