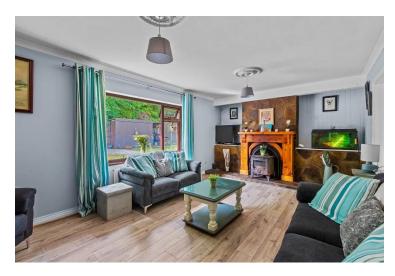

The property comprises bright and airy accommodation measuring approximately 127.4 sq. m. / 1371 sq. ft. laid out in well-designed rooms that take advantage of the garden views. The many features of this residence include double glazed windows, oil fired central heating, recently renovated bathroom and large picture windows.

The accommodation includes entrance hallway, kitchen, sitting room, dining room, 2 double bedrooms and a family bathroom. There is also an attached garage which could easily be converted to provide for additional space.