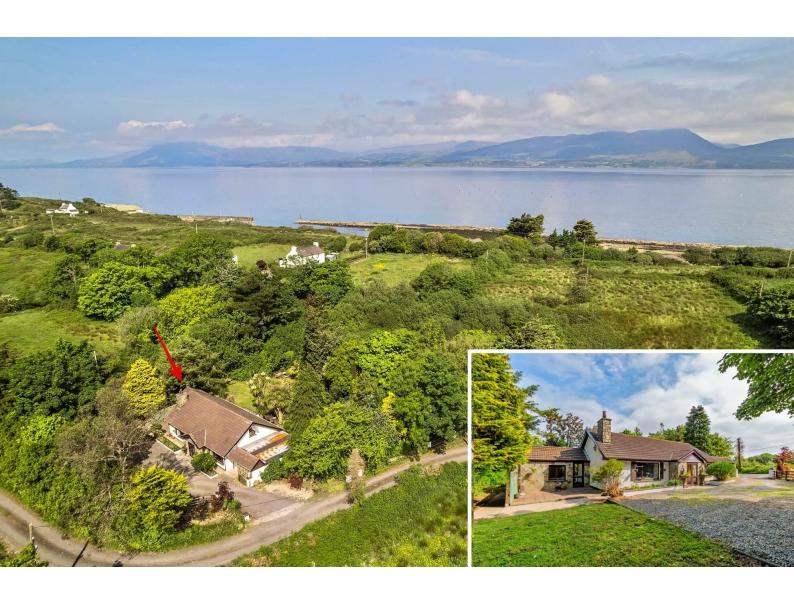

## For Sale

Asking Price: €295,000

Fox Hollow, Gerahies, Bantry, Co. Cork, P75 N592.

Coastal, detached 2 bedroom residence, set on 0.5 acre approx of mature landscaped gardens and located adjacent to the famed Goats Path road towards the Sheep's Head Peninsula on Bantry Bay. The nearby Gerahies Pier affords sea access, whilst the town of Bantry is just 7 miles distant.

The 0.5 acre approx of gardens, with feature water stream on boundary, consist of landscaped lawns with hedgerows, trees and shrubs maximising the ambience.

The property is immediately adjacent to the Wild Atlantic Way as it meanders through the magnificent coastal scenery of West Cork. Kilcrohane village and Bantry town are a short drive away, whist Glengarriff, Schull, Barley Cove and Skibbereen are convenient.