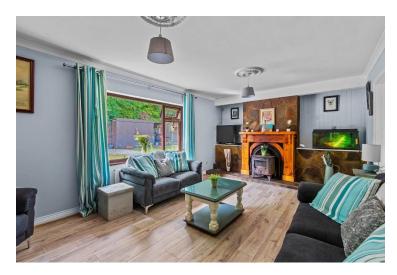

The property comprises bright and airy accommodation measuring approximately 127.4 sq. m. / 1371 sq. ft. laid out in well-designed rooms that take advantage of the garden views. The many features of this residence include double glazed windows, oil fired central heating, recently renovated bathroom and large picture windows.

The accommodation includes entrance hallway, kitchen, sitting room, dining room, 2 double bedrooms and a family bathroom. There is also an attached garage which could easily be converted to provide for additional space.