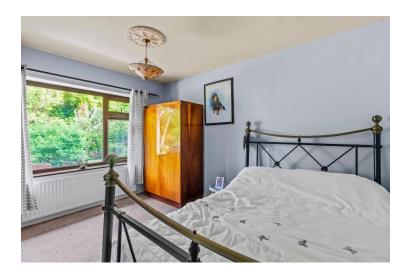

The property comprises bright and airy accommodation measuring approximately 127.4 sq. m. / 1371 sq. ft. laid out in well-designed rooms that take advantage of the garden views. The many features of this residence include double glazed windows, oil fired central heating, recently renovated bathroom and large picture windows.

The accommodation includes entrance hallway, kitchen, sitting room, dining room, 2 double bedrooms and a family bathroom. There is also an attached garage which could easily be converted to provide for additional space.