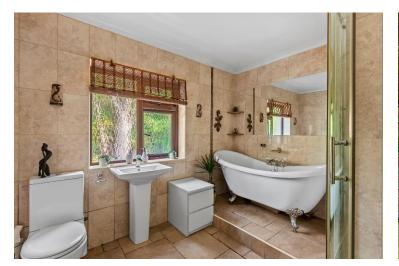

The property comprises bright and airy accommodation measuring approximately 127.4 sq. m. / 1371 sq. ft. laid out in well-designed rooms that take advantage of the garden views. The many features of this residence include double glazed windows, oil fired central heating, recently renovated bathroom and large picture windows.

The accommodation includes entrance hallway, kitchen, sitting room, dining room, 2 double bedrooms and a family bathroom. There is also an attached garage which could easily be converted to provide for additional space.