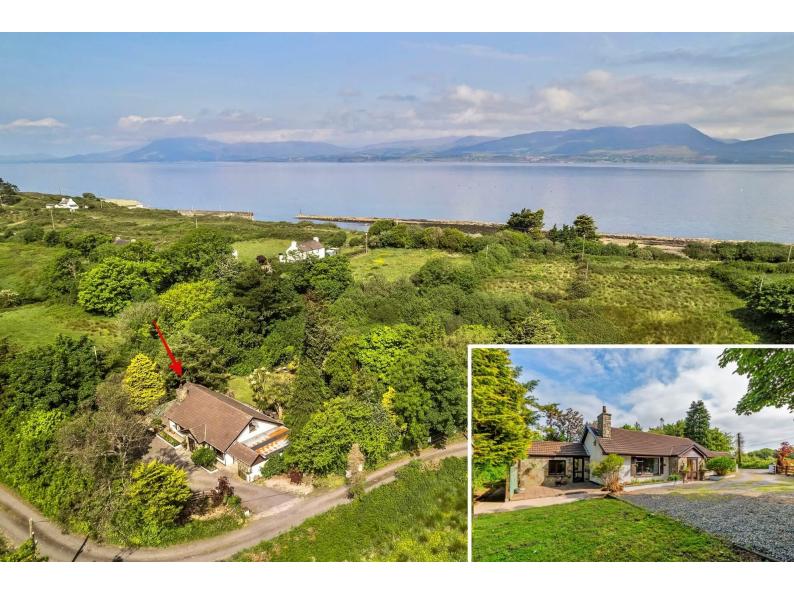

## For Sale

Asking Price: €345,000

Fox Hollow, Gerahies, Bantry, Co. Cork, P75 N592.

Coastal, detached 2 bedroom residence, set on 0.5 acre of mature landscaped gardens and located adjacent to the famed Goats Path road towards the Sheep's Head Peninsula on Bantry Bay. The nearby Gerahies Pier affords sea access, whilst the town of Bantry is just 7 miles distant.

The 0.5 acre of gardens, with feature water stream on boundary, consist of landscaped lawns with hedgerows, trees and shrubs maximising the ambience.

The property is immediately adjacent to the Wild Atlantic Way as it meanders through the magnificent coastal scenery of West Cork. Kilcrohane village and Bantry town are a short drive away, whist Glengarriff, Schull, Barley Cove and Skibbereen are convenient.