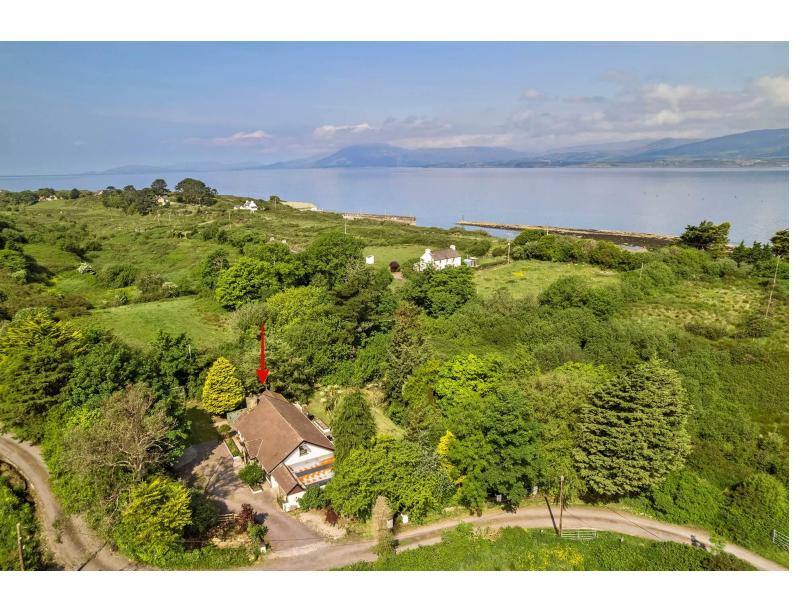

## For Sale

Asking Price: €345,000

Fox Hollow, Gerahies, Bantry, Co. Cork, P75 N592.

Coastal, detached 2 bedroom residence, set on 0.5 acre of mature landscaped gardens and located adjacent to the famed Goats Path road towards the Sheep's Head Peninsula on Bantry Bay. The nearby Gerahies Pier affords sea access, whilst the town of Bantry is just 7 miles distant.

The 0.5 acre of gardens, with feature water stream on boundary, consist of landscaped lawns with hedgerows, trees and shrubs maximising the ambience.

The property is immediately adjacent to the Wild Atlantic Way as it meanders through the magnificent coastal scenery of West Cork. Kilcrohane village and Bantry town are a short drive away, whist Glengarriff, Schull, Barley Cove and Skibbereen are convenient.