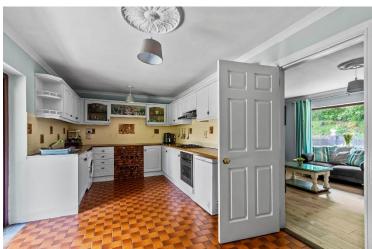

The property comprises bright and airy accommodation measuring approximately 127.4 sq. m. / 1371 sq. ft. laid out in well-designed rooms that take advantage of the garden views. The many features of this residence include double glazed windows, oil fired central heating, recently renovated bathroom and large picture windows.

The accommodation includes entrance hallway, kitchen, sitting room, dining room, 2 double bedrooms and a family bathroom. There is also an attached garage which could easily be converted to provide for additional space.