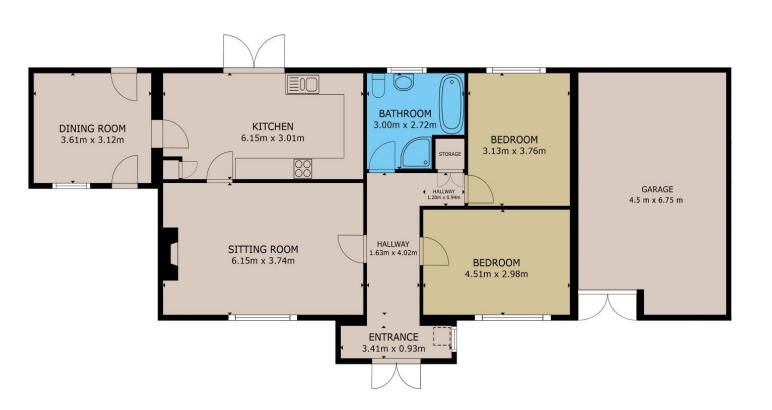

The accommodation includes entrance hallway, kitchen, sitting room, dining room, 2 double bedrooms and a family bathroom. There is also an attached garage which could easily be converted to provide for additional space.

## GROSS INTERNAL AREA

TOTAL: 127.44m<sup>2</sup>

Whilst every attempt has been made to ensure the accuracy of the floor plan contained here, measurements of doors, windows, rooms and any other items are approximate and no responsibility is taken for any error, omission, or misstatement. This plan is for illustrative purposes only and should be used as such by any prospective purchaser.