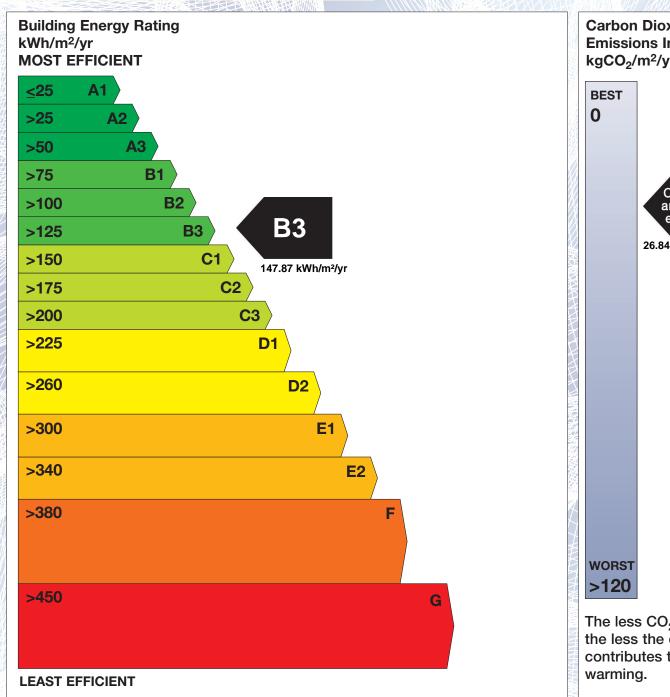

## BER for the building detailed below is:

**B3** 

**Address 6 DRUMKEEN MANOR ROCHESTOWN AVENUE DUN LAOGHAIRE** CO. DUBLIN Eircode A96V296 117069062 **BER Number** Date of Issue 19/12/2023 Valid Until 19/12/2033 Assessor Number 107258 Assessor Company No 105483

The Building Energy Rating (BER) is an indication of the energy performance of this dwelling. It covers energy use for space heating, water heating, ventilation and lighting, calculated on the basis of standard occupancy. It is expressed as primary energy use per unit floor area per year (kWh/m²/yr).

'A' rated properties are the most energy efficient and will tend to have the lowest energy bills.

Carbon Dioxide (CO<sub>2</sub>) **Emissions Indicator** kgCO<sub>2</sub>/m<sup>2</sup>/yr Calculated annual CO2 emissions 26.84 kgCO<sub>2</sub>/m<sup>2</sup>/yr The less CO<sub>2</sub> produced, the less the dwelling contributes to global